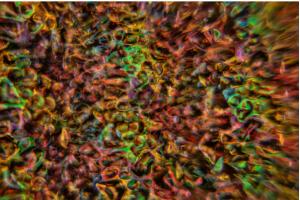

## DELUSION

Référence: B05420

289,00 € inc. VAT

Multi-effect wall floodlight for background, equipped with 100W LED

- The Delusion is designed to project multiple lights for decorative and relaxing effects:
  - CLOUDS and SKY : projection of 2 different patterns of white/blue clouds;
  - WATER: projection of 2 different water patterns;
  - INFERNO and FIRE: projection of 2 different fire patterns;
  - HALLUCINATION : projection of various bizarre movements with multiple colors.
- Perfect for wall projections in lounge bars, showrooms, indoor theme parks, ...
- The wide 80° projection angle provides a large projection area at close range.
- The 100W white LED ensures saturated colors and low power consumption.
- Equipped with 2 effect wheels, a color wheel with 6 dichroic colors and a parabolic mirror.
- Multiple operating modes:
  - Controlled by DMX via 3, 5 or 7 channels;
  - Stand-alone mode (static or audio control) ;
  - Controllable via the optional IR-3 remote control.