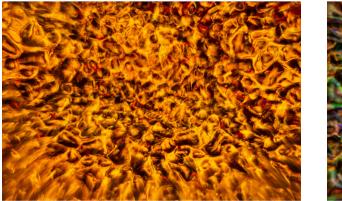

## DELUSION

Référence: B05420

289,00 € inc. VAT

Multi-effect wall floodlight for background, equipped with 100W LED

- The Delusion is designed to project multiple lights for decorative and relaxing effects:
  - CLOUDS and SKY : projection of 2 different patterns of white/blue clouds;
  - WATER: projection of 2 different water patterns;
  - INFERNO and FIRE: projection of 2 different fire patterns;
  - HALLUCINATION : projection of various bizarre movements with multiple colors.
- Perfect for wall projections in lounge bars, showrooms, indoor theme parks, ...
- The wide 80° projection angle provides a large projection area at close range.
- The 100W white LED ensures saturated colors and low power consumption.
- Equipped with 2 effect wheels, a color wheel with 6 dichroic colors and a parabolic mirror.
- Multiple operating modes:
  - Controlled by DMX via 3, 5 or 7 channels;
  - Stand-alone mode (static or audio control) ;
  - Controllable via the optional IR-3 remote control.