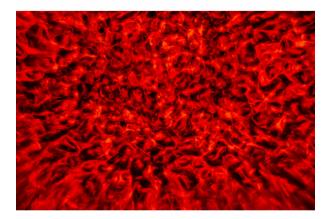

## DELUSION

Référence: B05420

289,00 € inc. VAT

Multi-effect wall floodlight for background, equipped with 100W LED

- The Delusion is designed to project multiple lights for decorative and relaxing effects:
  - CLOUDS and SKY : projection of 2 different patterns of white/blue clouds;
  - WATER: projection of 2 different water patterns;
  - INFERNO and FIRE: projection of 2 different fire patterns;
  - HALLUCINATION : projection of various bizarre movements with multiple colors.
- Perfect for wall projections in lounge bars, showrooms, indoor theme parks, ...
- The wide 80° projection angle provides a large projection area at close range.
- The 100W white LED ensures saturated colors and low power consumption.
- Equipped with 2 effect wheels, a color wheel with 6 dichroic colors and a parabolic mirror.
- Multiple operating modes:
  - Controlled by DMX via 3, 5 or 7 channels;
  - Stand-alone mode (static or audio control) ;
  - Controllable via the optional IR-3 remote control.