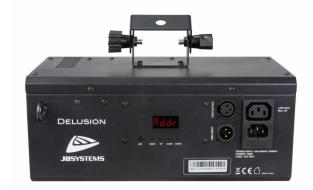

## DELUSION

Référence: B05420

289,00 € inc. VAT

Multi-effect wall floodlight for background, equipped with 100W LED

- The Delusion is designed to project multiple lights for decorative and relaxing effects:
  - CLOUDS and SKY : projection of 2 different patterns of white/blue clouds;
  - WATER: projection of 2 different water patterns;
  - INFERNO and FIRE: projection of 2 different fire patterns;
  - HALLUCINATION : projection of various bizarre movements with multiple colors.
- Perfect for wall projections in lounge bars, showrooms, indoor theme parks, ...
- The wide 80° projection angle provides a large projection area at close range.
- The 100W white LED ensures saturated colors and low power consumption.
- Equipped with 2 effect wheels, a color wheel with 6 dichroic colors and a parabolic mirror.
- Multiple operating modes:
  - Controlled by DMX via 3, 5 or 7 channels;
  - Stand-alone mode (static or audio control) ;
  - Controllable via the optional IR-3 remote control.

## Caractéristiques

| Brand            | JB Systems                                                        |
|------------------|-------------------------------------------------------------------|
| Protection class | IP20                                                              |
| Type de lampe    | LED                                                               |
| Power            | 100 W                                                             |
| Function         | 1 parabolic mirror, 6 colors, Wired remote control (not included) |
| Protocole        | DMX                                                               |