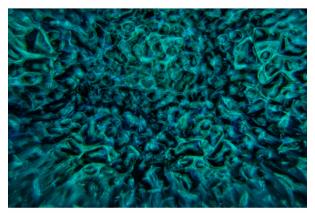

## DELUSION

Référence: B05420

289,00 € inc. VAT

Multi-effect wall floodlight for background, equipped with 100W LED

- The Delusion is designed to project multiple lights for decorative and relaxing effects:
  - CLOUDS and SKY : projection of 2 different patterns of white/blue clouds;
  - WATER: projection of 2 different water patterns;
  - INFERNO and FIRE: projection of 2 different fire patterns;
  - HALLUCINATION : projection of various bizarre movements with multiple colors.
- Perfect for wall projections in lounge bars, showrooms, indoor theme parks, ...
- The wide 80° projection angle provides a large projection area at close range.
- The 100W white LED ensures saturated colors and low power consumption.
- Equipped with 2 effect wheels, a color wheel with 6 dichroic colors and a parabolic mirror.
- Multiple operating modes:
  - Controlled by DMX via 3, 5 or 7 channels;
  - Stand-alone mode (static or audio control) ;
  - Controllable via the optional IR-3 remote control.