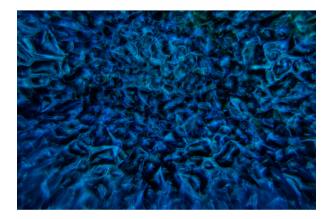

## DELUSION

Référence: B05420

289,00 € inc. VAT

Multi-effect wall floodlight for background, equipped with 100W LED

- The Delusion is designed to project multiple lights for decorative and relaxing effects:
  - CLOUDS and SKY : projection of 2 different patterns of white/blue clouds;
  - WATER: projection of 2 different water patterns;
  - INFERNO and FIRE: projection of 2 different fire patterns;
  - HALLUCINATION : projection of various bizarre movements with multiple colors.
- Perfect for wall projections in lounge bars, showrooms, indoor theme parks, ...
- The wide 80° projection angle provides a large projection area at close range.
- The 100W white LED ensures saturated colors and low power consumption.
- Equipped with 2 effect wheels, a color wheel with 6 dichroic colors and a parabolic mirror.
- Multiple operating modes:
  - Controlled by DMX via 3, 5 or 7 channels;
  - Stand-alone mode (static or audio control) ;
  - Controllable via the optional IR-3 remote control.