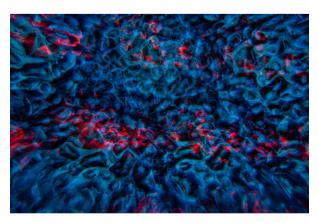

## DELUSION

Référence: B05420

289,00 € inc. VAT

Multi-effect wall floodlight for background, equipped with 100W LED

- The Delusion is designed to project multiple lights for decorative and relaxing effects:
  - CLOUDS and SKY : projection of 2 different patterns of white/blue clouds;
  - WATER: projection of 2 different water patterns;
  - INFERNO and FIRE: projection of 2 different fire patterns;
  - HALLUCINATION : projection of various bizarre movements with multiple colors.
- Perfect for wall projections in lounge bars, showrooms, indoor theme parks, ...
- The wide 80° projection angle provides a large projection area at close range.
- The 100W white LED ensures saturated colors and low power consumption.
- Equipped with 2 effect wheels, a color wheel with 6 dichroic colors and a parabolic mirror.
- Multiple operating modes:
  - Controlled by DMX via 3, 5 or 7 channels;
  - Stand-alone mode (static or audio control) ;
  - Controllable via the optional IR-3 remote control.