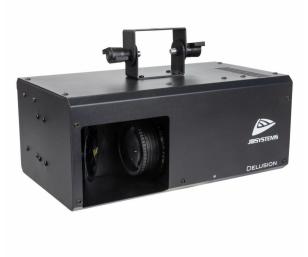

## DELUSION

Référence: B05420

289,00 € inc. VAT

Multi-effect wall floodlight for background, equipped with 100W LED

- The Delusion is designed to project multiple lights for decorative and relaxing effects:
  - CLOUDS and SKY : projection of 2 different patterns of white/blue clouds;
  - WATER: projection of 2 different water patterns;
  - INFERNO and FIRE: projection of 2 different fire patterns;
  - HALLUCINATION : projection of various bizarre movements with multiple colors.
- Perfect for wall projections in lounge bars, showrooms, indoor theme parks, ...
- The wide 80° projection angle provides a large projection area at close range.
- The 100W white LED ensures saturated colors and low power consumption.
- Equipped with 2 effect wheels, a color wheel with 6 dichroic colors and a parabolic mirror.
- Multiple operating modes:
  - Controlled by DMX via 3, 5 or 7 channels;
  - Stand-alone mode (static or audio control) ;
  - Controllable via the optional IR-3 remote control.