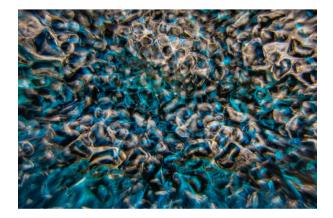

## DELUSION

Référence: B05420

289,00 € inc. VAT

Multi-effect wall floodlight for background, equipped with 100W LED

- The Delusion is designed to project multiple lights for decorative and relaxing effects:
  - CLOUDS and SKY : projection of 2 different patterns of white/blue clouds;
  - WATER: projection of 2 different water patterns;
  - INFERNO and FIRE: projection of 2 different fire patterns;
  - HALLUCINATION : projection of various bizarre movements with multiple colors.
- Perfect for wall projections in lounge bars, showrooms, indoor theme parks, ...
- The wide 80° projection angle provides a large projection area at close range.
- The 100W white LED ensures saturated colors and low power consumption.
- Equipped with 2 effect wheels, a color wheel with 6 dichroic colors and a parabolic mirror.
- Multiple operating modes:
  - Controlled by DMX via 3, 5 or 7 channels;
  - Stand-alone mode (static or audio control) ;
  - Controllable via the optional IR-3 remote control.