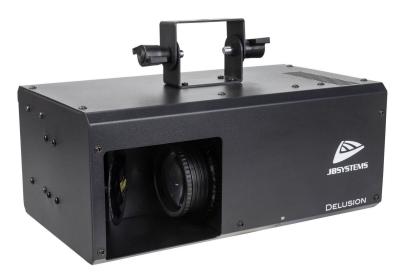

## DELUSION

Référence: B05420

289,00 € inc. VAT

Multi-effect wall floodlight for background, equipped with 100W LED

- The Delusion is designed to project multiple lights for decorative and relaxing effects:
  - CLOUDS and SKY : projection of 2 different patterns of white/blue clouds;
  - WATER: projection of 2 different water patterns;
  - INFERNO and FIRE: projection of 2 different fire patterns;
  - HALLUCINATION : projection of various bizarre movements with multiple colors.
- Perfect for wall projections in lounge bars, showrooms, indoor theme parks, ...
- The wide 80° projection angle provides a large projection area at close range.
- The 100W white LED ensures saturated colors and low power consumption.
- Equipped with 2 effect wheels, a color wheel with 6 dichroic colors and a parabolic mirror.
- Multiple operating modes:
  - Controlled by DMX via 3, 5 or 7 channels;
  - Stand-alone mode (static or audio control) ;
  - Controllable via the optional IR-3 remote control.