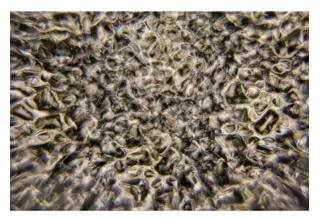

## DELUSION

Référence: B05420

289,00 € inc. VAT

Multi-effect wall floodlight for background, equipped with 100W LED

- The Delusion is designed to project multiple lights for decorative and relaxing effects:
  - CLOUDS and SKY : projection of 2 different patterns of white/blue clouds;
  - WATER: projection of 2 different water patterns;
  - INFERNO and FIRE: projection of 2 different fire patterns;
  - HALLUCINATION : projection of various bizarre movements with multiple colors.
- Perfect for wall projections in lounge bars, showrooms, indoor theme parks, ...
- The wide 80° projection angle provides a large projection area at close range.
- The 100W white LED ensures saturated colors and low power consumption.
- Equipped with 2 effect wheels, a color wheel with 6 dichroic colors and a parabolic mirror.
- Multiple operating modes:
  - Controlled by DMX via 3, 5 or 7 channels;
  - Stand-alone mode (static or audio control) ;
  - Controllable via the optional IR-3 remote control.