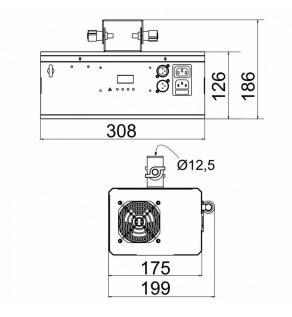

## Caractéristiques

| Brand            | JB Systems                                                        |
|------------------|-------------------------------------------------------------------|
| Protection class | IP20                                                              |
| Type de lampe    | LED                                                               |
| Power            | 100 W                                                             |
| Function         | 1 parabolic mirror, 6 colors, Wired remote control (not included) |
| Protocole        | DMX                                                               |