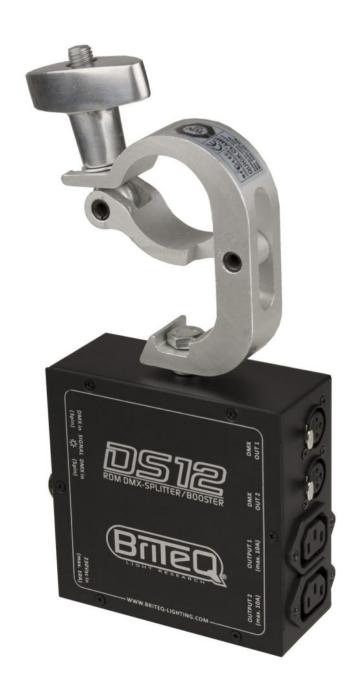

## **DS 12**

This mini DMX splitter divides any DMX chain into 2 independent lines, problems on 1 line do not affect the second!

Référence: B04631

- The perfect solution for many DMX line problems: this mini DMX splitter divides any DMX chain into 2 independent lines, problems on 1 line do not affect the second!
- Maximum safety, thanks to the total galvanic isolation between all inputs and outputs
- 100% RDM compatible for bi-directional DMX communications
- The overdrive function makes your DMX installation more reliable and flexible to set up.
- Specially designed for professionals:
  - o Small size: it can be hidden anywhere
  - Very robust construction: perfect for rental
  - It can be fixed with any lattice clamp: easy mounting to lattice
- Can be used with our COMBI cables (Power + DMX combined):
  - ∘ 1 INPUT: 3-pin DMX + 5-pin XLR + IEC 10A power supply
  - 2 OUTPUTS: each with 3-pin XLR DMX + IEC 10A power socket
- Internal power supply 100-240Vac