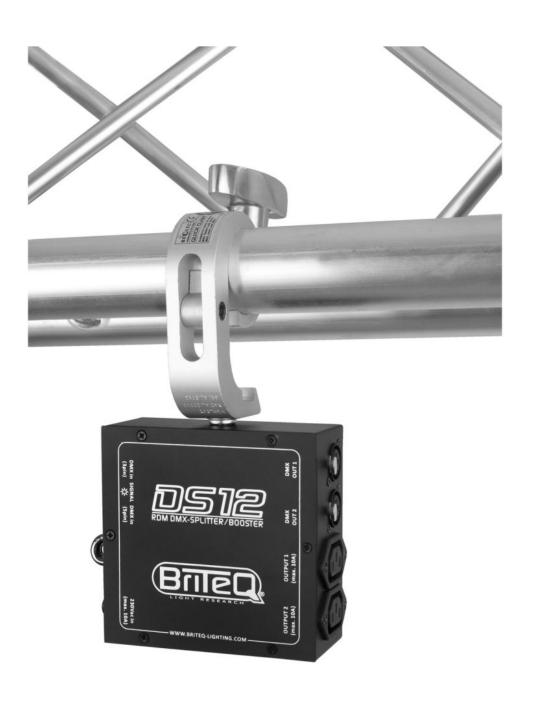

## **DS 12**

This mini DMX splitter divides any DMX chain into 2 independent lines, problems on 1 line do not affect the second!

Référence: B04631

- The perfect solution for many DMX line problems: this mini DMX splitter divides any DMX chain into 2 independent lines, problems on 1 line do not affect the second!
- Maximum safety, thanks to the total galvanic isolation between all inputs and outputs
- 100% RDM compatible for bi-directional DMX communications
- The overdrive function makes your DMX installation more reliable and flexible to set up.
- Specially designed for professionals:
  - o Small size: it can be hidden anywhere
  - Very robust construction: perfect for rental
  - It can be fixed with any lattice clamp: easy mounting to lattice
- Can be used with our COMBI cables (Power + DMX combined):
  - ∘ 1 INPUT: 3-pin DMX + 5-pin XLR + IEC 10A power supply
  - 2 OUTPUTS: each with 3-pin XLR DMX + IEC 10A power socket
- Internal power supply 100-240Vac