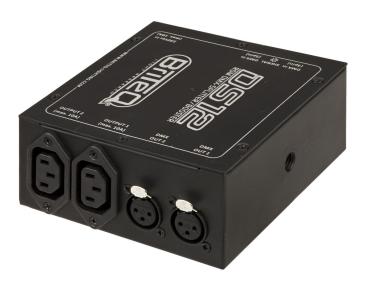

## **DS 12**

This mini DMX splitter divides any DMX chain into 2 independent lines, problems on 1 line do not affect the second!

Référence: B04631

- The perfect solution for many DMX line problems: this mini DMX splitter divides any DMX chain into 2 independent lines, problems on 1 line do not affect the second!
- Maximum safety, thanks to the total galvanic isolation between all inputs and outputs
- 100% RDM compatible for bi-directional DMX communications
- The overdrive function makes your DMX installation more reliable and flexible to set up.
- Specially designed for professionals:
  - o Small size: it can be hidden anywhere
  - Very robust construction: perfect for rental
  - It can be fixed with any lattice clamp: easy mounting to lattice
- Can be used with our COMBI cables (Power + DMX combined):
  - ∘ 1 INPUT: 3-pin DMX + 5-pin XLR + IEC 10A power supply
  - 2 OUTPUTS: each with 3-pin XLR DMX + IEC 10A power socket
- Internal power supply 100-240Vac