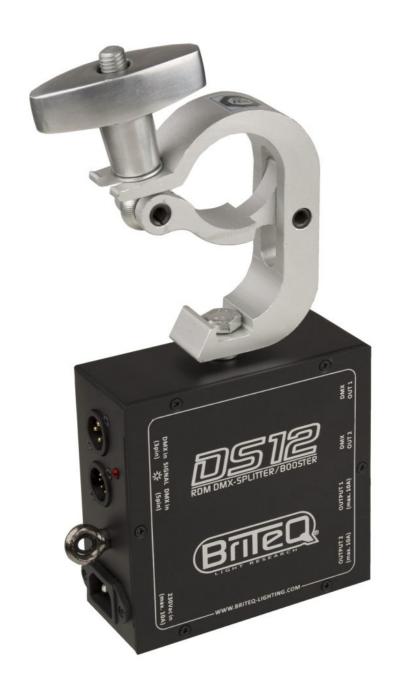

## **DS 12**

This mini DMX splitter divides any DMX chain into 2 independent lines, problems on 1 line do not affect the second!

Référence: B04631

- The perfect solution for many DMX line problems: this mini DMX splitter divides any DMX chain into 2 independent lines, problems on 1 line do not affect the second!
- Maximum safety, thanks to the total galvanic isolation between all inputs and outputs
- 100% RDM compatible for bi-directional DMX communications
- The overdrive function makes your DMX installation more reliable and flexible to set up.
- Specially designed for professionals:
  - o Small size: it can be hidden anywhere
  - Very robust construction: perfect for rental
  - It can be fixed with any lattice clamp: easy mounting to lattice
- Can be used with our COMBI cables (Power + DMX combined):
  - ∘ 1 INPUT: 3-pin DMX + 5-pin XLR + IEC 10A power supply
  - 2 OUTPUTS: each with 3-pin XLR DMX + IEC 10A power socket
- Internal power supply 100-240Vac