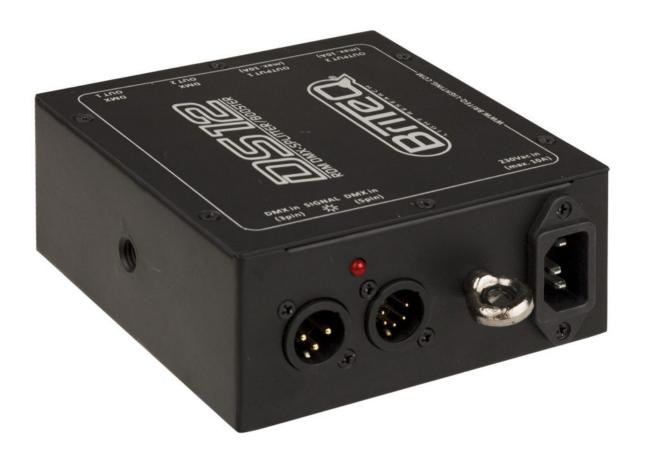

## **DS 12**

This mini DMX splitter divides any DMX chain into 2 independent lines, problems on 1 line do not affect the second!

Référence: B04631

- The perfect solution for many DMX line problems: this mini DMX splitter divides any DMX chain into 2 independent lines, problems on 1 line do not affect the second!
- Maximum safety, thanks to the total galvanic isolation between all inputs and outputs
- 100% RDM compatible for bi-directional DMX communications
- The overdrive function makes your DMX installation more reliable and flexible to set up.
- Specially designed for professionals:
  - o Small size: it can be hidden anywhere
  - Very robust construction: perfect for rental
  - It can be fixed with any lattice clamp: easy mounting to lattice
- Can be used with our COMBI cables (Power + DMX combined):
  - ∘ 1 INPUT: 3-pin DMX + 5-pin XLR + IEC 10A power supply
  - 2 OUTPUTS: each with 3-pin XLR DMX + IEC 10A power socket
- Internal power supply 100-240Vac