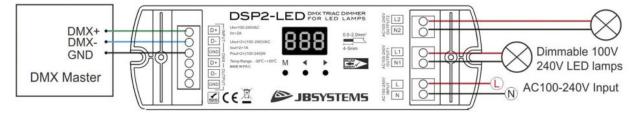

# **DSP2-LED**

Triac dimmer/switch pack: 2 DMX channels for 100-240Vac LED lamps and other small loads

Référence: B04662

45,90 € inc. VAT

- This 2-channel mosfet dimmer works perfectly with small loads like dimmable LED lamps and small halogen lamps.
- Excellent 100-240Vac dimmer for dimmable LED lamps and LED drivers with loads up to only 2watt!
- 2 dimmer modes (Forward- / Reverse-phase) for greater lamp compatibility!
- The minimum brightness of the dimmer from 1% to 40% can be programmed to avoid flickering.
- Different modes of operation:
  - DMXcontrol: 1 or 2 DMX channels with remote RDM addressing capability
  - **Stand-alone dimmer:** with up to 8 dimmer presets, no DMX required.
  - Autonomousdynamics: 4 different modes with brightness and speed control
- Small dimensions for easy "blind" installation in cabinets or false ceilings!
- Maximum output: 2x 1A (2x 240W / 240Vac or 2x 120W / 120Vac)