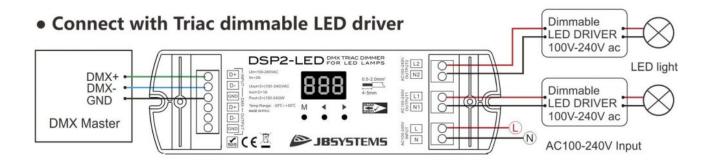

to only 2watt!
- 2 dimmer modes (Forward- / Reverse-phase) for greater lamp compatibility!
- The minimum brightness of the dimmer from 1% to 40% can be programmed to avoid flickering.
- Different modes of operation:
  - DMXcontrol: 1 or 2 DMX channels with remote RDM addressing capability
  - **Stand-alone dimmer:** with up to 8 dimmer presets, no DMX required.
  - Autonomousdynamics: 4 different modes with brightness and speed control
- Small dimensions for easy "blind" installation in cabinets or false ceilings!
- Maximum output: 2x 1A (2x 240W / 240Vac or 2x 120W / 120Vac)

#### Remark:

To be used only with dimmable LED lamps, non-dimmable LED lamps may cause technical failure.

#### Caractéristiques

Brand

JB Systems

### **Galerie photos**



## • Connect with dimmable LED light





## DIMENSIONS





For Incandescent lamps (better energy efficiency) Lamps with magnetic transformers Some LED lamps / drivers

#### **REVERSE-PHASE CONTROL**



Lamps with electronic transformers Extremely silent operation Smoother dimming down to 5% In general better results with LED lamps