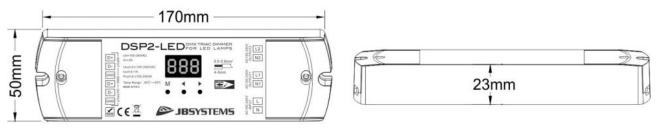

## DIMENSIONS

For Incandescent lamps (better energy efficiency) Lamps with magnetic transformers Some LED lamps / drivers