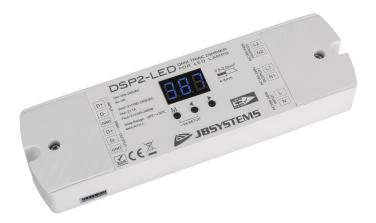

# **DSP2-LED**

Triac dimmer/switch pack: 2 DMX channels for 100-240Vac LED lamps and other small loads

Référence: B04662

45,90 € inc. VAT

- This 2-channel mosfet dimmer works perfectly with small loads like dimmable LED lamps and small halogen lamps.
- Excellent 100-240Vac dimmer for dimmable LED lamps and LED drivers with loads up to only 2watt!
- 2 dimmer modes (Forward- / Reverse-phase) for greater lamp compatibility!
- The minimum brightness of the dimmer from 1% to 40% can be programmed to avoid flickering.
- Different modes of operation:
  - DMXcontrol: 1 or 2 DMX channels with remote RDM addressing capability
  - **Stand-alone dimmer:** with up to 8 dimmer presets, no DMX required.
  - Autonomousdynamics: 4 different modes with brightness and speed control
- Small dimensions for easy "blind" installation in cabinets or false ceilings!
- Maximum output: 2x 1A (2x 240W / 240Vac or 2x 120W / 120Vac)