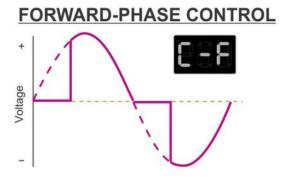

#### **REVERSE-PHASE CONTROL**

Lamps with electronic transformers Extremely silent operation Smoother dimming down to 5% In general better results with LED lamps