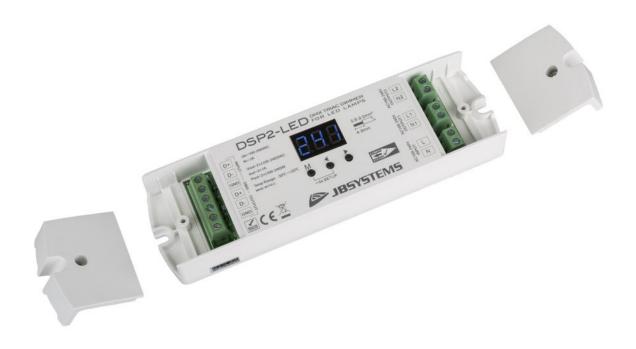

# **DSP2-LED**

Triac dimmer/switch pack: 2 DMX channels for 100-240Vac LED lamps and other small loads

Référence: B04662

45,90 € inc. VAT

- This 2-channel mosfet dimmer works perfectly with small loads like dimmable LED lamps and small halogen lamps.
- Excellent 100-240Vac dimmer for dimmable LED lamps and LED drivers with loads up to only 2watt!
- 2 dimmer modes (Forward- / Reverse-phase) for greater lamp compatibility!
- The minimum brightness of the dimmer from 1% to 40% can be programmed to avoid flickering.
- Different modes of operation:
  - DMXcontrol: 1 or 2 DMX channels with remote RDM addressing capability
  - **Stand-alone dimmer:** with up to 8 dimmer presets, no DMX required.
  - Autonomousdynamics: 4 different modes with brightness and speed control
- Small dimensions for easy "blind" installation in cabinets or false ceilings!
- Maximum output: 2x 1A (2x 240W / 240Vac or 2x 120W / 120Vac)