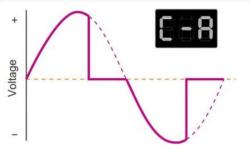

#### **REVERSE-PHASE CONTROL**

Lamps with electronic transformers Extremely silent operation Smoother dimming down to 5% In general better results with LED lamps