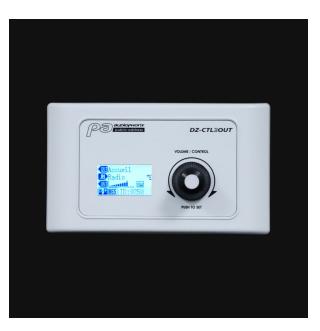

#### Pump up the volume.

The box allows you to select a source and adjust its volume on a previously chosen output. As for its display, it allows you to choose the channel you want to select and then to adjust its volume. The control box is connected to digital channels 9/10, 11/12 of the matrix\*.

### **LCD display**

- Volume control: - $\infty$  ~ +15 dB