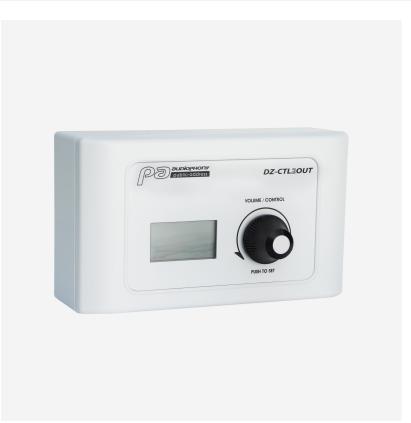

# **DZ-CTL2OUT**

Référence: H11397

259,00 € inc. VAT

DZ-MATRIX input and output volume control box. It has two balanced analog outputs. LCD screen to view levels and routing

#### Pump up the volume.

The box allows you to select a source and adjust its volume on a previously chosen output. As for its display, it allows you to choose the channel you want to select and then to adjust its volume. The control box is connected to digital channels 9/10, 11/12 of the matrix\*.

#### Dimensions

- W x H x D: 147 x 86 x 47 mm