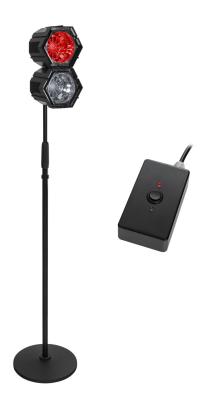

## **EML-50**

Simple system to manage the access to your store, based on a green and red LED module corona

Référence: B09900

To manage queues, you no longer need to hire staff.

With this simple solution, you can easily send the right signal to the next person in line while standing behind your counter.

- Simple system to manage access to your store.
- Based on green and red LED module.
- The included remote control with visual indicator can be placed on your countertop.
- Stand included.
- 10m connection cable included (extendable if necessary).