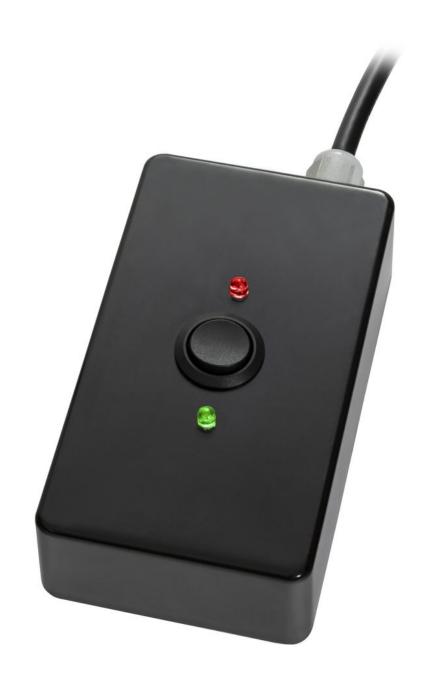

- Simple system to manage access to your store.
- Based on green and red LED module.
- The included remote control with visual indicator can be placed on your countertop.
- Stand included.
- 10m connection cable included (extendable if necessary).