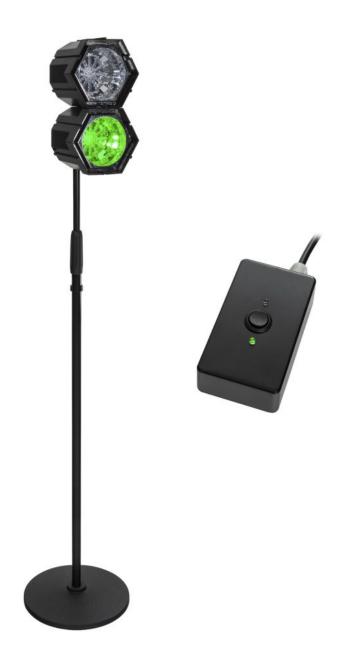

## **EML-50**

Simple system to manage the access to your store, based on a green and red LED module corona

Référence: B09900

To manage queues, you no longer need to hire staff.

With this simple solution, you can easily send the right signal to the next person in line while standing behind your counter.

- Simple system to manage access to your store.
- Based on green and red LED module.
- The included remote control with visual indicator can be placed on your countertop.
- Stand included.
- 10m connection cable included (extendable if necessary).