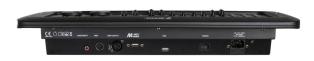

# **EZ-CON 192**

Référence: B05022

185,00 € inc. VAT

192-channel DMX controller for scanners and lyres (up to 12 devices with 16 channels each)

- Versatile DMX controller for mobile DJs, pubs and small discos.
- 192 DMX channels.
- Up to 12 lights with 16 channels each, individually controllable.
- 20 banks of 8 programmable scenes (total = 160 scenes).
- 6 programmable sequences of 160 scenes.
- 8 Sliders for manual control of the channels.
- 2 wheels for easy pan and tilt navigation.
- USB port A for saving programs on a USB stick.
- USB port A (M-DMX) for wireless DMX dongle.
- No external adapter required thanks to the integrated power supply!
- Program in automatic mode controlled by speed and time sliders.
- Passage time/signal passage time.
- Reversible DMX channels allow the fixture to react in opposition to others in a sequence.
- 8 channel or 16 channel mode.
- Blackout button to disable any DMX output.
- The "Manual Override" button allows you to grab any device "on the fly".
- Built-in microphone to synchronize the sequences with the music.
- MIDI control over banks, chaining and blackout.
- White lighted hose with USB connector included!