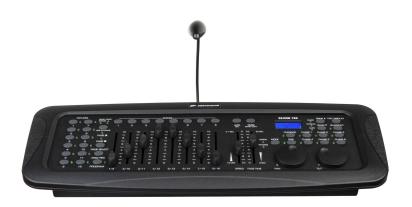

# **EZ-CON 192**

Référence: B05022

185,00 € inc. VAT

192-channel DMX controller for scanners and lyres (up to 12 devices with 16 channels each)

- Versatile DMX controller for mobile DJs, pubs and small discos.
- 192 DMX channels.
- Up to 12 lights with 16 channels each, individually controllable.
- 20 banks of 8 programmable scenes (total = 160 scenes).
- 6 programmable sequences of 160 scenes.
- 8 Sliders for manual control of the channels.
- 2 wheels for easy pan and tilt navigation.
- USB port A for saving programs on a USB stick.
- USB port A (M-DMX) for wireless DMX dongle.
- No external adapter required thanks to the integrated power supply!
- Program in automatic mode controlled by speed and time sliders.
- Passage time/signal passage time.
- Reversible DMX channels allow the fixture to react in opposition to others in a sequence.
- 8 channel or 16 channel mode.
- Blackout button to disable any DMX output.
- The "Manual Override" button allows you to grab any device "on the fly".
- Built-in microphone to synchronize the sequences with the music.
- MIDI control over banks, chaining and blackout.
- White lighted hose with USB connector included!