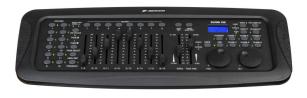

# **EZ-CON 192**

Référence: B05022

185,00 € inc. VAT

192-channel DMX controller for scanners and lyres (up to 12 devices with 16 channels each)

- Versatile DMX controller for mobile DJs, pubs and small discos.
- 192 DMX channels.
- Up to 12 lights with 16 channels each, individually controllable.
- 20 banks of 8 programmable scenes (total = 160 scenes).
- 6 programmable sequences of 160 scenes.
- 8 Sliders for manual control of the channels.
- 2 wheels for easy pan and tilt navigation.
- USB port A for saving programs on a USB stick.
- USB port A (M-DMX) for wireless DMX dongle.
- No external adapter required thanks to the integrated power supply!
- Program in automatic mode controlled by speed and time sliders.
- Passage time/signal passage time.
- Reversible DMX channels allow the fixture to react in opposition to others in a sequence.
- 8 channel or 16 channel mode.
- Blackout button to disable any DMX output.
- The "Manual Override" button allows you to grab any device "on the fly".
- Built-in microphone to synchronize the sequences with the music.
- MIDI control over banks, chaining and blackout.
- White lighted hose with USB connector included!