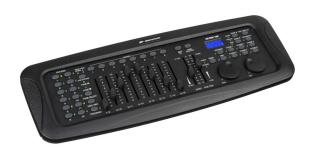

# **EZ-CON 192**

Référence: B05022

185,00 € inc. VAT

192-channel DMX controller for scanners and lyres (up to 12 devices with 16 channels each)

- Versatile DMX controller for mobile DJs, pubs and small discos.
- 192 DMX channels.
- Up to 12 lights with 16 channels each, individually controllable.
- 20 banks of 8 programmable scenes (total = 160 scenes).
- 6 programmable sequences of 160 scenes.
- 8 Sliders for manual control of the channels.
- 2 wheels for easy pan and tilt navigation.
- USB port A for saving programs on a USB stick.
- USB port A (M-DMX) for wireless DMX dongle.
- No external adapter required thanks to the integrated power supply!
- Program in automatic mode controlled by speed and time sliders.
- Passage time/signal passage time.
- Reversible DMX channels allow the fixture to react in opposition to others in a sequence.
- 8 channel or 16 channel mode.
- Blackout button to disable any DMX output.
- The "Manual Override" button allows you to grab any device "on the fly".
- Built-in microphone to synchronize the sequences with the music.
- MIDI control over banks, chaining and blackout.
- White lighted hose with USB connector included!