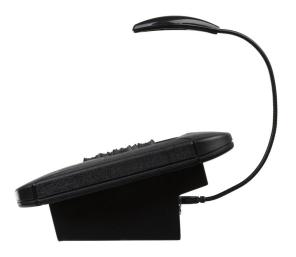

# **EZ-CON 192**

Référence: B05022

185,00 € inc. VAT

192-channel DMX controller for scanners and lyres (up to 12 devices with 16 channels each)

- Versatile DMX controller for mobile DJs, pubs and small discos.
- 192 DMX channels.
- Up to 12 lights with 16 channels each, individually controllable.
- 20 banks of 8 programmable scenes (total = 160 scenes).
- 6 programmable sequences of 160 scenes.
- 8 Sliders for manual control of the channels.
- 2 wheels for easy pan and tilt navigation.
- USB port A for saving programs on a USB stick.
- USB port A (M-DMX) for wireless DMX dongle.
- No external adapter required thanks to the integrated power supply!
- Program in automatic mode controlled by speed and time sliders.
- Passage time/signal passage time.
- Reversible DMX channels allow the fixture to react in opposition to others in a sequence.
- 8 channel or 16 channel mode.
- Blackout button to disable any DMX output.
- The "Manual Override" button allows you to grab any device "on the fly".
- Built-in microphone to synchronize the sequences with the music.
- MIDI control over banks, chaining and blackout.
- White lighted hose with USB connector included!