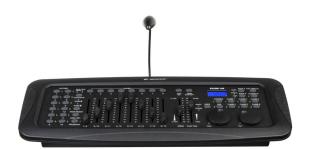

# **EZ-CON 192**

Référence: B05022

185,00 € inc. VAT

192-channel DMX controller for scanners and lyres (up to 12 devices with 16 channels each)

- Versatile DMX controller for mobile DJs, pubs and small discos.
- 192 DMX channels.
- Up to 12 lights with 16 channels each, individually controllable.
- 20 banks of 8 programmable scenes (total = 160 scenes).
- 6 programmable sequences of 160 scenes.
- 8 Sliders for manual control of the channels.
- 2 wheels for easy pan and tilt navigation.
- USB port A for saving programs on a USB stick.
- USB port A (M-DMX) for wireless DMX dongle.
- No external adapter required thanks to the integrated power supply!
- Program in automatic mode controlled by speed and time sliders.
- Passage time/signal passage time.
- Reversible DMX channels allow the fixture to react in opposition to others in a sequence.
- 8 channel or 16 channel mode.
- Blackout button to disable any DMX output.
- The "Manual Override" button allows you to grab any device "on the fly".
- Built-in microphone to synchronize the sequences with the music.
- MIDI control over banks, chaining and blackout.
- White lighted hose with USB connector included!