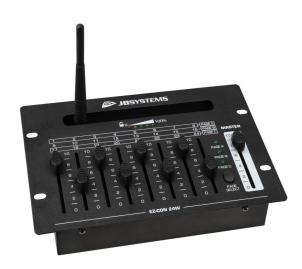

# **EZ-CON 24W**

Référence: B05023

179,00 € inc. VAT

Compact, versatile, easy-to-use controller with wireless DMX and battery, with 24 DMX channels and 10 hours of runtime

- The EZ-CON 24W is a compact, versatile, easy to use controller with wireless DMX and battery!
- Ideal for use in combination with wireless and battery operated DMX devices. NO NEED FOR CABLES!
- For all kinds of applications on stage, DJ, exhibition stands, ....
- 24 DMX channels on 8 faders and 3 pages
- More than 10 hours of autonomy with a fully charged battery.
- Compatible with the "Wireless Solution" W-DMX™ protocol.
- Wireless and wired DMX outputs can be operated simultaneously.
- No external power adapter required thanks to the integrated power supply!

### Caractéristiques

| Brand     | JB Systems   |
|-----------|--------------|
| Protocole | Wireless DMX |
| Function  | Battery      |