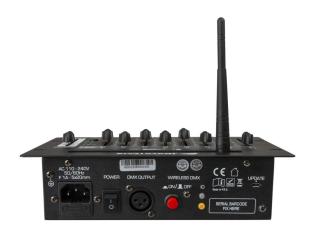

# **EZ-CON 24W**

Référence: B05023

179,00 € inc. VAT

Compact, versatile, easy-to-use controller with wireless DMX and battery, with 24 DMX channels and 10 hours of runtime

- The EZ-CON 24W is a compact, versatile, easy to use controller with wireless DMX and battery!
- Ideal for use in combination with wireless and battery operated DMX devices. NO NEED FOR CABLES!
- For all kinds of applications on stage, DJ, exhibition stands, ....
- 24 DMX channels on 8 faders and 3 pages
- More than 10 hours of autonomy with a fully charged battery.
- Compatible with the "Wireless Solution" W-DMX™ protocol.
- Wireless and wired DMX outputs can be operated simultaneously.
- No external power adapter required thanks to the integrated power supply!