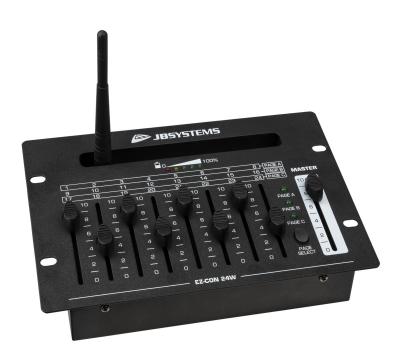

# **EZ-CON 24W**

Référence: B05023

179,00 € inc. VAT

Compact, versatile, easy-to-use controller with wireless DMX and battery, with 24 DMX channels and 10 hours of runtime

- The EZ-CON 24W is a compact, versatile, easy to use controller with wireless DMX and battery!
- Ideal for use in combination with wireless and battery operated DMX devices. NO NEED FOR CABLES!
- For all kinds of applications on stage, DJ, exhibition stands, ....
- 24 DMX channels on 8 faders and 3 pages
- More than 10 hours of autonomy with a fully charged battery.
- Compatible with the "Wireless Solution" W-DMX™ protocol.
- Wireless and wired DMX outputs can be operated simultaneously.
- No external power adapter required thanks to the integrated power supply!

### Caractéristiques

| Brand     | JB Systems   |
|-----------|--------------|
| Protocole | Wireless DMX |
| Function  | Battery      |