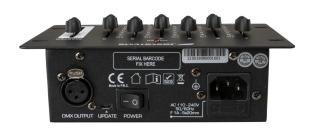

## **EZ-CON 6**

Référence: B05024

79,00 € inc. VAT

Small, easy-to-use 6-channel DMX controller with integrated power supply

- The EZ-CON 6 is a small but very useful basic DMX controller.
- It is ideal for use with all types of devices with very few DMX channels.
- The controller sends 6 DMX channels.
- There is no external power adapter (no risk of loss, damaged connectors, wrong adapter used...).
- Its compact size and light weight make it an easy controller to integrate or carry.