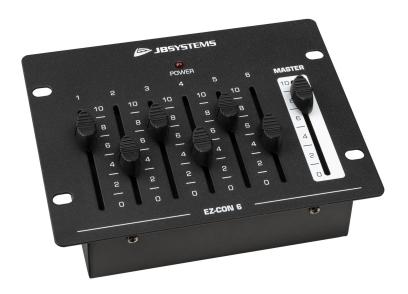

## **EZ-CON 6**

Référence: B05024

79,00 € inc. VAT

Small, easy-to-use 6-channel DMX controller with integrated power supply

- The EZ-CON 6 is a small but very useful basic DMX controller.
- It is ideal for use with all types of devices with very few DMX channels.
- The controller sends 6 DMX channels.
- There is no external power adapter (no risk of loss, damaged connectors, wrong adapter used...).
- Its compact size and light weight make it an easy controller to integrate or carry.