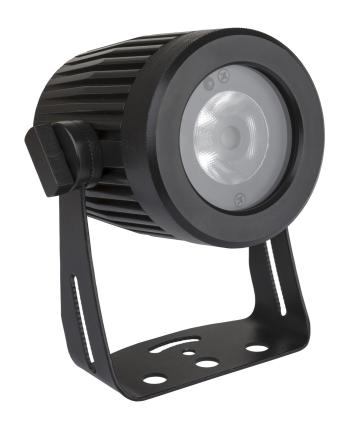

## **EZ-SPOT15 OUTDOOR RGBW**

**Référence:** B05131 **129,00 € inc. VAT** 

Compact and waterproof 15W RGBW LED floodlight with IR remote control - IP65

- Compact and waterproof LED floodlight.
- 15W RGB and White LED.
- 10° lens.
- It is an easy to use "plug-and-play" projector for many outdoor applications (ideal for lighting trees in a garden, driveways, etc.).
- 16 fixed colors (with dimming).
- Color interleaving "fade", "soft transition" and "flash" (with speed control).
- Strobe function (with speed control).
- Ground mounting bracket for easy installation in gardens, playgrounds, beaches, etc.
- Easy to use IR-3 infrared remote control.
- Warning: The IR-3 remote control is disabled as standard. Activate for the first use by pressing the ON button on the remote control for 3 seconds!
- NOTE: This product has an IP65 rating for outdoor installation under normal conditions (not exposed to sea water).