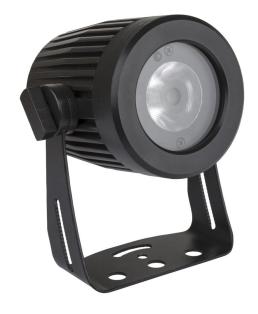

## **EZ-SPOT15 OUTDOOR RGBW**

**Référence:** B05131 **129,00 € inc. VAT** 

Compact and waterproof 15W RGBW LED floodlight with IR remote control - IP65

- Compact and waterproof LED floodlight.
- 15W RGB and White LED.
- 10° lens.
- It is an easy to use "plug-and-play" projector for many outdoor applications (ideal for lighting trees in a garden, driveways, etc.).
- 16 fixed colors (with dimming).
- Color interleaving "fade", "soft transition" and "flash" (with speed control).
- Strobe function (with speed control).
- Ground mounting bracket for easy installation in gardens, playgrounds, beaches, etc.
- Easy to use IR-3 infrared remote control.
- Warning: The IR-3 remote control is disabled as standard. Activate for the first use by pressing the ON button on the remote control for 3 seconds!
- NOTE: This product has an IP65 rating for outdoor installation under normal conditions (not exposed to sea water).