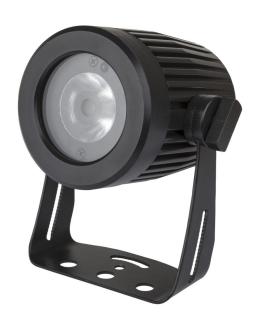

## **EZ-SPOT15 OUTDOOR RGBW**

**Référence:** B05131 **129,00 € inc. VAT** 

Compact and waterproof 15W RGBW LED floodlight with IR remote control - IP65

- Compact and waterproof LED floodlight.
- 15W RGB and White LED.
- 10° lens.
- It is an easy to use "plug-and-play" projector for many outdoor applications (ideal for lighting trees in a garden, driveways, etc.).
- 16 fixed colors (with dimming).
- Color interleaving "fade", "soft transition" and "flash" (with speed control).
- Strobe function (with speed control).
- Ground mounting bracket for easy installation in gardens, playgrounds, beaches, etc.
- Easy to use IR-3 infrared remote control.
- Warning: The IR-3 remote control is disabled as standard. Activate for the first use by pressing the ON button on the remote control for 3 seconds!
- NOTE: This product has an IP65 rating for outdoor installation under normal conditions (not exposed to sea water).