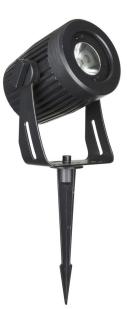

## **EZ-SPOT15 OUTDOOR RGBW**

**Référence:** B05131 **129,00 € inc. VAT** 

Compact and waterproof 15W RGBW LED floodlight with IR remote control - IP65

- Compact and waterproof LED floodlight.
- 15W RGB and White LED.
- 10° lens.
- It is an easy to use "plug-and-play" projector for many outdoor applications (ideal for lighting trees in a garden, driveways, etc.).
- 16 fixed colors (with dimming).
- Color interleaving "fade", "soft transition" and "flash" (with speed control).
- Strobe function (with speed control).
- Ground mounting bracket for easy installation in gardens, playgrounds, beaches, etc.
- Easy to use IR-3 infrared remote control.
- Warning: The IR-3 remote control is disabled as standard. Activate for the first use by pressing the ON button on the remote control for 3 seconds!
- NOTE: This product has an IP65 rating for outdoor installation under normal conditions (not exposed to sea water).