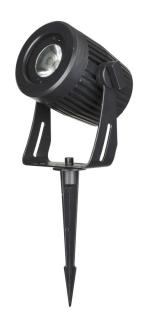

## **EZ-SPOT15 OUTDOOR RGBW**

**Référence:** B05131 **129,00 € inc. VAT** 

Compact and waterproof 15W RGBW LED floodlight with IR remote control - IP65

- Compact and waterproof LED floodlight.
- 15W RGB and White LED.
- 10° lens.
- It is an easy to use "plug-and-play" projector for many outdoor applications (ideal for lighting trees in a garden, driveways, etc.).
- 16 fixed colors (with dimming).
- Color interleaving "fade", "soft transition" and "flash" (with speed control).
- Strobe function (with speed control).
- Ground mounting bracket for easy installation in gardens, playgrounds, beaches, etc.
- Easy to use IR-3 infrared remote control.
- Warning: The IR-3 remote control is disabled as standard. Activate for the first use by pressing the ON button on the remote control for 3 seconds!
- NOTE: This product has an IP65 rating for outdoor installation under normal conditions (not exposed to sea water).