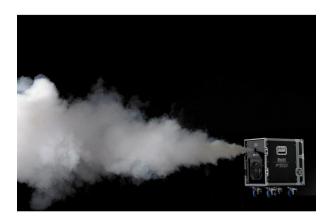

## F-7 Smaze

Référence: B04844

2590,00 € inc. VAT

Fog and mist machine. Designed for large rooms

- Designed for large rooms
- By switching from fog to mist mode and back, the machine is able to produce a very thick fog or a fine mist able to fill the room in a few minutes.
- Equipped with our latest technology air pump: self-cleaning and production of a fine and dry mist.
- The integrated fan allows you to easily direct the fog in all directions (9 position angles).
- Operation in stand-alone mode or by control (wired or wireless) via 3 DMX channels (mode, fog/fog volume, fan speed).
- Fog: 23000 cuft/min (651 m³/min) Mist: 6000 cuft/min (170 m³/min)