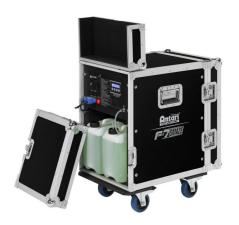

## F-7 Smaze

Référence: B04844

2590,00 € inc. VAT

Fog and mist machine. Designed for large rooms

- Designed for large rooms
- By switching from fog to mist mode and back, the machine is able to produce a very thick fog or a fine mist able to fill the room in a few minutes.
- Equipped with our latest technology air pump: self-cleaning and production of a fine and dry mist.
- The integrated fan allows you to easily direct the fog in all directions (9 position angles).
- Operation in stand-alone mode or by control (wired or wireless) via 3 DMX channels (mode, fog/fog volume, fan speed).
- Fog: 23000 cuft/min (651 m³/min) Mist: 6000 cuft/min (170 m³/min)

• Wireless DMX with the module: W-DMX-PCBR

• Net weight: 52,5 kg