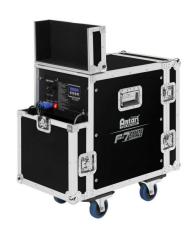

## F-7 Smaze

Référence: B04844

2590,00 € inc. VAT

Fog and mist machine. Designed for large rooms

- Designed for large rooms
- By switching from fog to mist mode and back, the machine is able to produce a very thick fog or a fine mist able to fill the room in a few minutes.
- Equipped with our latest technology air pump: self-cleaning and production of a fine and dry mist.
- The integrated fan allows you to easily direct the fog in all directions (9 position angles).
- Operation in stand-alone mode or by control (wired or wireless) via 3 DMX channels (mode, fog/fog volume, fan speed).
- Fog: 23000 cuft/min (651 m³/min) Mist: 6000 cuft/min (170 m³/min)

• Wireless DMX with the module: W-DMX-PCBR

• Net weight: 52,5 kg