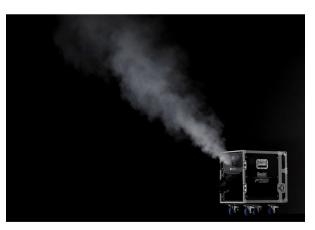

## F-7 Smaze

Référence: B04844

2590,00 € inc. VAT

Fog and mist machine. Designed for large rooms

- Designed for large rooms
- By switching from fog to mist mode and back, the machine is able to produce a very thick fog or a fine mist able to fill the room in a few minutes.
- Equipped with our latest technology air pump: self-cleaning and production of a fine and dry mist.
- The integrated fan allows you to easily direct the fog in all directions (9 position angles).
- Operation in stand-alone mode or by control (wired or wireless) via 3 DMX channels (mode, fog/fog volume, fan speed).
- Fog: 23000 cuft/min (651 m³/min) Mist: 6000 cuft/min (170 m³/min)