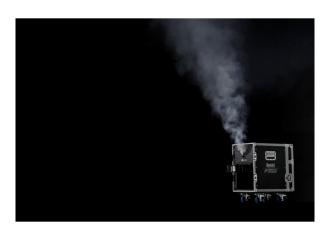

## F-7 Smaze

Référence: B04844

2590,00 € inc. VAT

Fog and mist machine. Designed for large rooms

- Designed for large rooms
- By switching from fog to mist mode and back, the machine is able to produce a very thick fog or a fine mist able to fill the room in a few minutes.
- Equipped with our latest technology air pump: self-cleaning and production of a fine and dry mist.
- The integrated fan allows you to easily direct the fog in all directions (9 position angles).
- Operation in stand-alone mode or by control (wired or wireless) via 3 DMX channels (mode, fog/fog volume, fan speed).
- Fog: 23000 cuft/min (651 m³/min) Mist: 6000 cuft/min (170 m³/min)