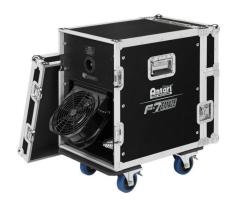

## F-7 Smaze

Référence: B04844

2590,00 € inc. VAT

Fog and mist machine. Designed for large rooms

- Designed for large rooms
- By switching from fog to mist mode and back, the machine is able to produce a very thick fog or a fine mist able to fill the room in a few minutes.
- Equipped with our latest technology air pump: self-cleaning and production of a fine and dry mist.
- The integrated fan allows you to easily direct the fog in all directions (9 position angles).
- Operation in stand-alone mode or by control (wired or wireless) via 3 DMX channels (mode, fog/fog volume, fan speed).
- Fog: 23000 cuft/min (651 m³/min) Mist: 6000 cuft/min (170 m³/min)

• Wireless DMX with the module: W-DMX-PCBR

• Net weight: 52,5 kg