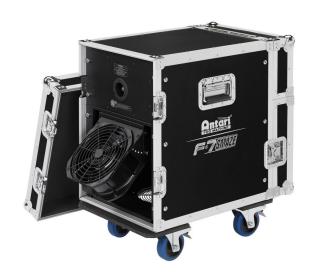

## F-7 Smaze

Référence: B04844

2590,00 € inc. VAT

Fog and mist machine. Designed for large rooms

- Designed for large rooms
- By switching from fog to mist mode and back, the machine is able to produce a very thick fog or a fine mist able to fill the room in a few minutes.
- Equipped with our latest technology air pump: self-cleaning and production of a fine and dry mist.
- The integrated fan allows you to easily direct the fog in all directions (9 position angles).
- Operation in stand-alone mode or by control (wired or wireless) via 3 DMX channels (mode, fog/fog volume, fan speed).
- Fog: 23000 cuft/min (651 m³/min) Mist: 6000 cuft/min (170 m³/min)

• Wireless DMX with the module: W-DMX-PCBR

• Net weight: 52,5 kg