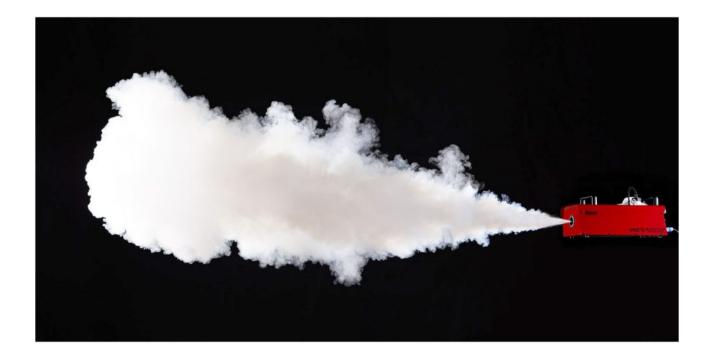

## FT-100

ANTARI Fog machines, specially designed for fire-fighting training.

Référence: B04880

- Fog machines, specially designed for fire training
- LCD display with 2 large rotary knobs for easy adjustment of output volume and timer, accessible even when wearing gloves
- The 1500 W heating block is able to generate a large volume of thick fog in a short period of time to simulate the dense smoke of a fire
- Wireless remote control W-2 included
- Controllable via DMX

## Caractéristiques

| Brand          | Antari                  |
|----------------|-------------------------|
| Smoke emission | 566 m³/min              |
| Protocole      | DMX                     |
| Function       | Wireless remote control |