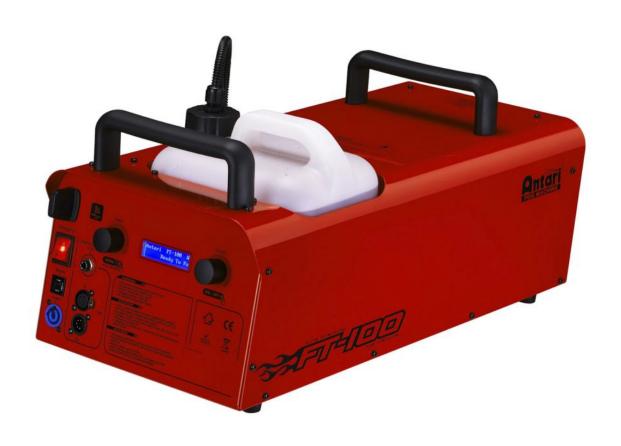

## FT-100

ANTARI Fog machines, specially designed for fire-fighting training.

Référence: B04880

- Fog machines, specially designed for fire training
- LCD display with 2 large rotary knobs for easy adjustment of output volume and timer, accessible even when wearing gloves
- The 1500 W heating block is able to generate a large volume of thick fog in a short period of time to simulate the dense smoke of a fire
- Wireless remote control W-2 included
- Controllable via DMX