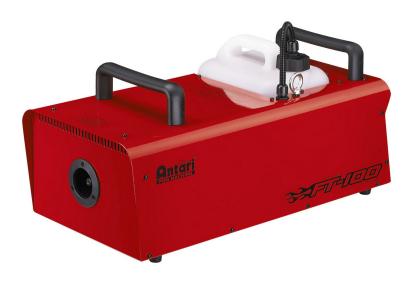

## FT-100

ANTARI Fog machines, specially designed for fire-fighting training.

Référence: B04880

- Fog machines, specially designed for fire training
- LCD display with 2 large rotary knobs for easy adjustment of output volume and timer, accessible even when wearing gloves
- The 1500 W heating block is able to generate a large volume of thick fog in a short period of time to simulate the dense smoke of a fire
- Wireless remote control W-2 included
- Controllable via DMX