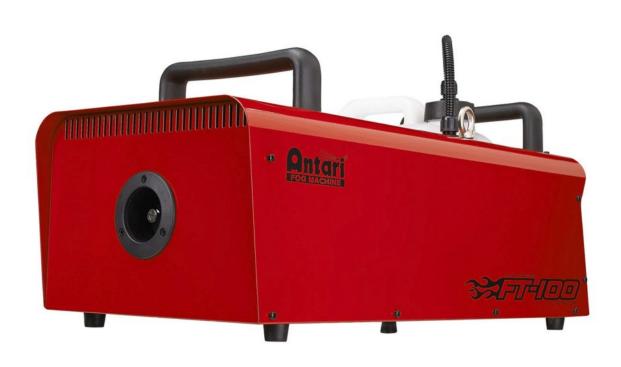

## FT-100

ANTARI Fog machines, specially designed for fire-fighting training.

Référence: B04880

- Fog machines, specially designed for fire training
- LCD display with 2 large rotary knobs for easy adjustment of output volume and timer, accessible even when wearing gloves
- The 1500 W heating block is able to generate a large volume of thick fog in a short period of time to simulate the dense smoke of a fire
- Wireless remote control W-2 included
- Controllable via DMX

## Caractéristiques

| Brand          | Antari                  |
|----------------|-------------------------|
| Smoke emission | 566 m³/min              |
| Protocole      | DMX                     |
| Function       | Wireless remote control |