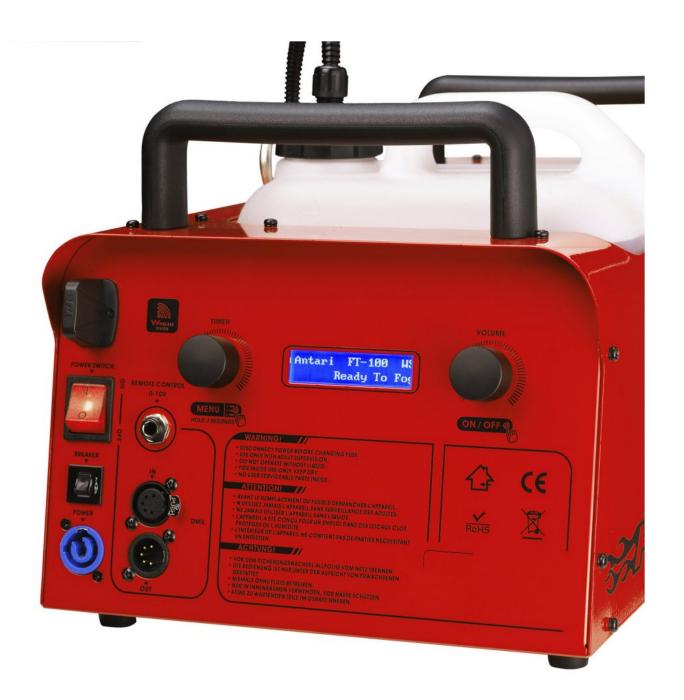

## FT-100

ANTARI Fog machines, specially designed for fire-fighting training.

Référence: B04880

- Fog machines, specially designed for fire training
- LCD display with 2 large rotary knobs for easy adjustment of output volume and timer, accessible even when wearing gloves
- The 1500 W heating block is able to generate a large volume of thick fog in a short period of time to simulate the dense smoke of a fire
- Wireless remote control W-2 included
- Controllable via DMX

## Caractéristiques

| Brand          | Antari                  |
|----------------|-------------------------|
| Smoke emission | 566 m³/min              |
| Protocole      | DMX                     |
| Function       | Wireless remote control |