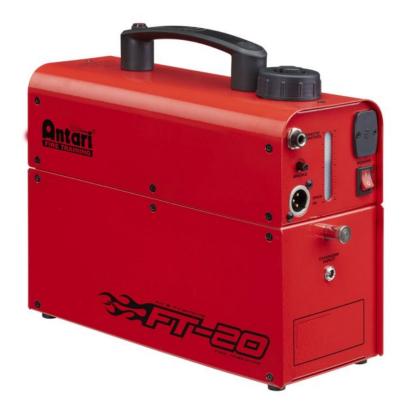

# FT-20X

Portable battery powered smoke machine, perfect for firefighter training or movie sets

Référence: B04885

- Portable battery powered smoke machine, perfect for firefighter training or movie sets.
- No preheating time: just press the button and the smoke can be generated immediately.
- A rotary knob allows users to adjust the volume of smoke output.
- This set includes :
  - $\circ\,$  The FT-20X smoke generator
  - The 12V DC battery base
  - The FT-20-BCL battery charger
  - 500 ml of FLM smoke liquid
  - Flightcase
- The machine can produce approximately 11 minutes of continuous smoke at full power when powered by a battery.
- With the optional FT-20S base (AC 100-240V), the smoke outlet = NON-stop, as long as there is smoke liquid in the tank.
- Control :
  - $\circ\,$  Manual by push button and level control knob
  - By DMX
  - $\circ\,$  With the optional wireless remote control WTR-20  $\,$
  - $\circ\,$  With the optional Z-3 wired remote control
- Always use Antari FLM smoke fluid.