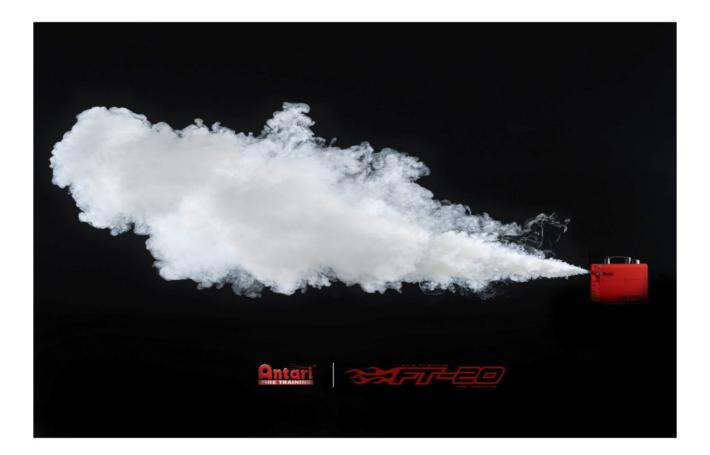

# FT-20X

Portable battery powered smoke machine, perfect for firefighter training or movie sets

Référence: B04885

- Portable battery powered smoke machine, perfect for firefighter training or movie sets.
- No preheating time: just press the button and the smoke can be generated immediately.
- A rotary knob allows users to adjust the volume of smoke output.
- This set includes :
  - $\circ\,$  The FT-20X smoke generator
  - The 12V DC battery base
  - The FT-20-BCL battery charger
  - 500 ml of FLM smoke liquid
  - Flightcase
- The machine can produce approximately 11 minutes of continuous smoke at full power when powered by a battery.
- With the optional FT-20S base (AC 100-240V), the smoke outlet = NON-stop, as long as there is smoke liquid in the tank.
- Control :
  - $\circ\,$  Manual by push button and level control knob
  - By DMX
  - $\circ\,$  With the optional wireless remote control WTR-20  $\,$
  - $\circ\,$  With the optional Z-3 wired remote control
- Always use Antari FLM smoke fluid.

### Caractéristiques

| Brand          | Antari     |
|----------------|------------|
| Smoke emission | 566 m³/min |
| Function       | Battery    |
| Protocole      | DMX        |