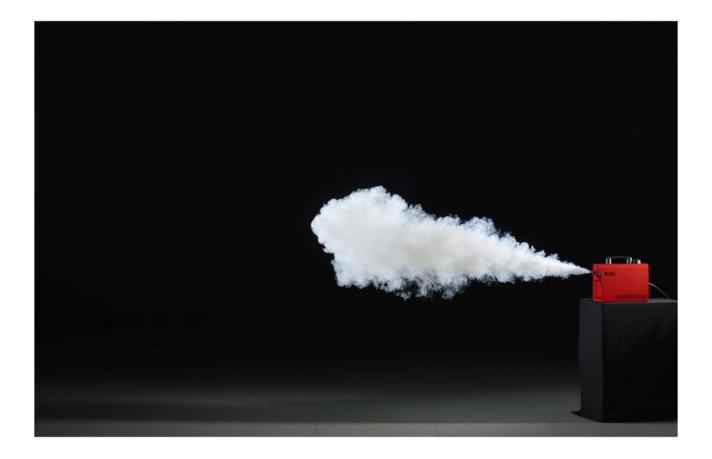

# FT-20X

Portable battery powered smoke machine, perfect for firefighter training or movie sets

Référence: B04885

- Portable battery powered smoke machine, perfect for firefighter training or movie sets.
- No preheating time: just press the button and the smoke can be generated immediately.
- A rotary knob allows users to adjust the volume of smoke output.
- This set includes :
  - $\circ\,$  The FT-20X smoke generator
  - The 12V DC battery base
  - The FT-20-BCL battery charger
  - 500 ml of FLM smoke liquid
  - Flightcase
- The machine can produce approximately 11 minutes of continuous smoke at full power when powered by a battery.
- With the optional FT-20S base (AC 100-240V), the smoke outlet = NON-stop, as long as there is smoke liquid in the tank.
- Control :
  - $\circ\,$  Manual by push button and level control knob
  - By DMX
  - $\circ\,$  With the optional wireless remote control WTR-20  $\,$
  - $\circ\,$  With the optional Z-3 wired remote control
- Always use Antari FLM smoke fluid.

### Caractéristiques

| Brand          | Antari     |
|----------------|------------|
| Smoke emission | 566 m³/min |
| Function       | Battery    |
| Protocole      | DMX        |