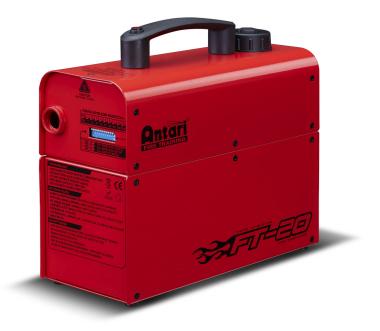

# FT-20X

Portable battery powered smoke machine, perfect for firefighter training or movie sets

Référence: B04885

- Portable battery powered smoke machine, perfect for firefighter training or movie sets.
- No preheating time: just press the button and the smoke can be generated immediately.
- A rotary knob allows users to adjust the volume of smoke output.
- This set includes :
  - $\circ\,$  The FT-20X smoke generator
  - The 12V DC battery base
  - The FT-20-BCL battery charger
  - 500 ml of FLM smoke liquid
  - Flightcase
- The machine can produce approximately 11 minutes of continuous smoke at full power when powered by a battery.
- With the optional FT-20S base (AC 100-240V), the smoke outlet = NON-stop, as long as there is smoke liquid in the tank.
- Control :
  - $\circ\,$  Manual by push button and level control knob
  - By DMX
  - $\circ\,$  With the optional wireless remote control WTR-20  $\,$
  - $\circ\,$  With the optional Z-3 wired remote control
- Always use Antari FLM smoke fluid.