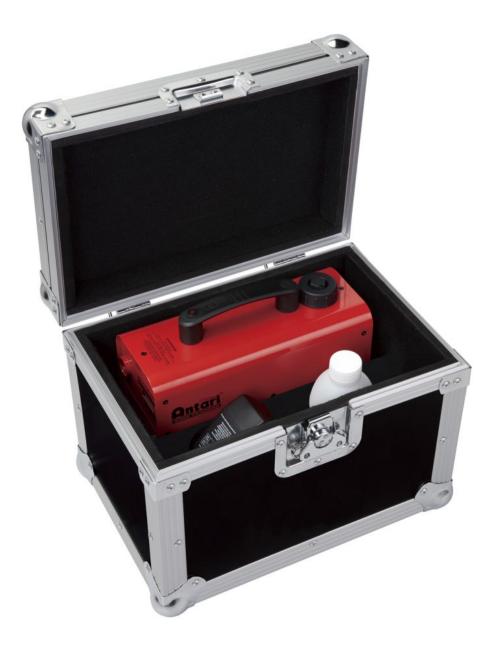

# FT-20X

Portable battery powered smoke machine, perfect for firefighter training or movie sets

Référence: B04885

- Portable battery powered smoke machine, perfect for firefighter training or movie sets.
- No preheating time: just press the button and the smoke can be generated immediately.
- A rotary knob allows users to adjust the volume of smoke output.
- This set includes :
  - $\circ\,$  The FT-20X smoke generator
  - The 12V DC battery base
  - The FT-20-BCL battery charger
  - 500 ml of FLM smoke liquid
  - Flightcase
- The machine can produce approximately 11 minutes of continuous smoke at full power when powered by a battery.
- With the optional FT-20S base (AC 100-240V), the smoke outlet = NON-stop, as long as there is smoke liquid in the tank.
- Control :
  - $\circ\,$  Manual by push button and level control knob
  - By DMX
  - $\circ\,$  With the optional wireless remote control WTR-20  $\,$
  - $\circ\,$  With the optional Z-3 wired remote control
- Always use Antari FLM smoke fluid.