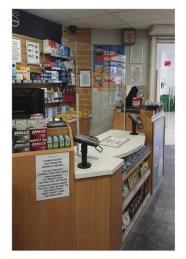

- Avoiding direct human contact is the best way to protect yourself from viruses (Corona)!
- Our "HEALTH-SCREEN" easily creates that extra security!
- Designed to be used in stores, offices, schools, restaurants, bars, ...
- Tempered glass instead of Plexiglas: no scratches, a much nicer look and no damage when using alcohol-based disinfectants!
- Cost effective and very easy to assemble!
- There are two solutions that can be easily adapted to different situations.
- This set contains:
  - $\circ\,$  2 metal adapters with a 30 cm base that can be placed freely on any flat surface or fixed with screws.
  - 1 tempered glass panel of 100 x 75 cm (5 mm thick)
  - Mounting material
- Possibility to fix the tempered glass in horizontal or vertical position.
- Different installation heights (5, 10, 15 cm) are possible to create a passageway for store counters.