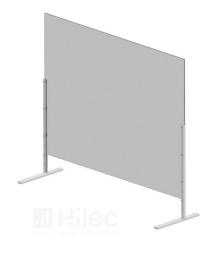

- Avoiding direct human contact is the best way to protect yourself from viruses (Corona)!
- Our "HEALTH-SCREEN" easily creates that extra security!
- Designed to be used in stores, offices, schools, restaurants, bars, ...
- Tempered glass instead of Plexiglas: no scratches, a much nicer look and no damage when using alcohol-based disinfectants!
- Cost effective and very easy to assemble!
- There are two solutions that can be easily adapted to different situations.
- This set contains:
  - $\circ\,$  2 metal adapters with a 30 cm base that can be placed freely on any flat surface or fixed with screws.
  - 1 tempered glass panel of 100 x 75 cm (5 mm thick)
  - Mounting material
- Possibility to fix the tempered glass in horizontal or vertical position.
- Different installation heights (5, 10, 15 cm) are possible to create a passageway for store counters.