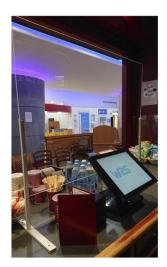

## HEALTH-SCREEN SET

**Tempered glass screen** for tables and counters to reduce direct human contact and protect against viruses (Corona).

protective glass

SKU: B06702 Categories: <u>Security</u>

EAN13 : 5420025667029 brand Hilec

- Avoiding direct human contact is the best way to protect yourself from viruses (Corona)!
- Our "HEALTH-SCREEN" easily creates that extra security!
- Designed to be used in stores, offices, schools, restaurants, bars, ...
- Tempered glass instead of Plexiglas: no scratches, a much nicer look and no damage when using alcohol-based disinfectants!
- Cost effective and very easy to assemble!
- There are two solutions that can be easily adapted to different situations.
- This set contains:
  - $\circ\,$  2 metal adapters with a 30 cm base that can be placed freely on any flat surface or fixed with screws.
  - 1 tempered glass panel of 100 x 75 cm (5 mm thick)
  - Mounting material
- Possibility to fix the tempered glass in horizontal or vertical position.
- Different installation heights (5, 10, 15 cm) are possible to create a passageway for store counters.