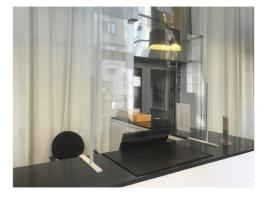

## HEALTH-SCREEN SET

**Tempered glass screen** for tables and counters to reduce direct human contact and protect against viruses (Corona).

protective glass

SKU: B06702 Categories: <u>Security</u>

EAN13 : 5420025667029 brand Hilec

- Avoiding direct human contact is the best way to protect yourself from viruses (Corona)!
- Our "HEALTH-SCREEN" easily creates that extra security!
- Designed to be used in stores, offices, schools, restaurants, bars, ...
- Tempered glass instead of Plexiglas: no scratches, a much nicer look and no damage when using alcohol-based disinfectants!
- Cost effective and very easy to assemble!
- There are two solutions that can be easily adapted to different situations.
- This set contains:
  - $\circ\,$  2 metal adapters with a 30 cm base that can be placed freely on any flat surface or fixed with screws.
  - 1 tempered glass panel of 100 x 75 cm (5 mm thick)
  - Mounting material
- Possibility to fix the tempered glass in horizontal or vertical position.
- Different installation heights (5, 10, 15 cm) are possible to create a passageway for store counters.