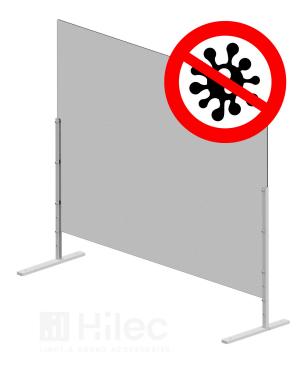

## HEALTH-SCREEN SET

**Tempered glass screen** for tables and counters to reduce direct human contact and protect against viruses (Corona).

protective glass

SKU: B06702 Categories: <u>Security</u>

EAN13 : 5420025667029 brand Hilec

- Avoiding direct human contact is the best way to protect yourself from viruses (Corona)!
- Our "HEALTH-SCREEN" easily creates that extra security!
- Designed to be used in stores, offices, schools, restaurants, bars, ...
- Tempered glass instead of Plexiglas: no scratches, a much nicer look and no damage when using alcohol-based disinfectants!
- Cost effective and very easy to assemble!
- There are two solutions that can be easily adapted to different situations.
- This set contains:
  - $\circ\,$  2 metal adapters with a 30 cm base that can be placed freely on any flat surface or fixed with screws.
  - 1 tempered glass panel of 100 x 75 cm (5 mm thick)
  - Mounting material
- Possibility to fix the tempered glass in horizontal or vertical position.
- Different installation heights (5, 10, 15 cm) are possible to create a passageway for store counters.