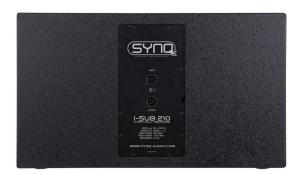

## **I-SUB 210**

Référence: B00642

389,00 € inc. VAT

High power 2x 10 inch subwoofer with very compact design.

- High power 10" dual subwoofer with a very compact design
- Can be used for both fixed installations and mobile/rental applications
- Sophisticated bandpass design ensures deep but still punchy bass reproduction
- High power rating of 500 Wrms (1000 Wpeak) @  $8\Omega$
- Perfect for bars, discos, stages, rental, Pro-DJ, cafes, ...
- Robust and rigid enclosure design:
  - Made of 15 mm multiplex
  - Durable, scratch-resistant paint
  - Durable rubber feet
  - Steel front grill, covered with acoustic foam
- Equipped with 2 long excursion 10" woofers
- A perfect combination with four CLS-8 speakers
- Also perfect for combination with other mid/high range speakers.