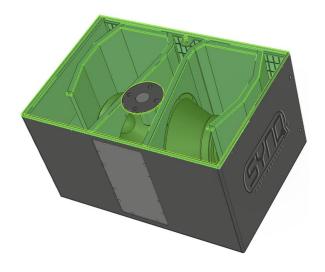

## **I-SUB 210**

Référence: B00642

389,00 € inc. VAT

High power 2x 10 inch subwoofer with very compact design.

- High power 10" dual subwoofer with a very compact design
- Can be used for both fixed installations and mobile/rental applications
- Sophisticated bandpass design ensures deep but still punchy bass reproduction
- High power rating of 500 Wrms (1000 Wpeak) @  $8\Omega$
- Perfect for bars, discos, stages, rental, Pro-DJ, cafes, ...
- Robust and rigid enclosure design:
  - Made of 15 mm multiplex
  - Durable, scratch-resistant paint
  - Durable rubber feet
  - Steel front grill, covered with acoustic foam
- Equipped with 2 long excursion 10" woofers
- A perfect combination with four CLS-8 speakers
- Also perfect for combination with other mid/high range speakers.