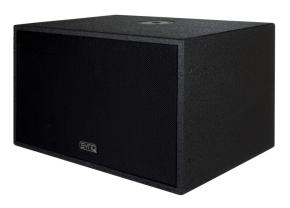

## **I-SUB 210**

Référence: B00642

389,00 € inc. VAT

High power 2x 10 inch subwoofer with very compact design.

- High power 10" dual subwoofer with a very compact design
- Can be used for both fixed installations and mobile/rental applications
- Sophisticated bandpass design ensures deep but still punchy bass reproduction
- High power rating of 500 Wrms (1000 Wpeak) @  $8\Omega$
- Perfect for bars, discos, stages, rental, Pro-DJ, cafes, ...
- Robust and rigid enclosure design:
  - Made of 15 mm multiplex
  - Durable, scratch-resistant paint
  - Durable rubber feet
  - Steel front grill, covered with acoustic foam
- Equipped with 2 long excursion 10" woofers
- A perfect combination with four CLS-8 speakers
- Also perfect for combination with other mid/high range speakers.