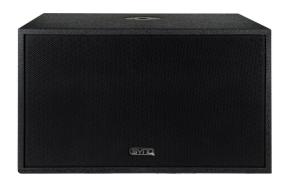

## **I-SUB 210**

Référence: B00642

389,00 € inc. VAT

High power 2x 10 inch subwoofer with very compact design.

- High power 10" dual subwoofer with a very compact design
- Can be used for both fixed installations and mobile/rental applications
- Sophisticated bandpass design ensures deep but still punchy bass reproduction
- High power rating of 500 Wrms (1000 Wpeak) @  $8\Omega$
- Perfect for bars, discos, stages, rental, Pro-DJ, cafes, ...
- Robust and rigid enclosure design:
  - Made of 15 mm multiplex
  - Durable, scratch-resistant paint
  - Durable rubber feet
  - Steel front grill, covered with acoustic foam
- Equipped with 2 long excursion 10" woofers
- A perfect combination with four CLS-8 speakers
- Also perfect for combination with other mid/high range speakers.