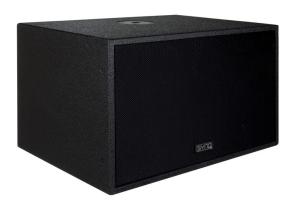

## **I-SUB 210**

Référence: B00642

389,00 € inc. VAT

High power 2x 10 inch subwoofer with very compact design.

- High power 10" dual subwoofer with a very compact design
- Can be used for both fixed installations and mobile/rental applications
- Sophisticated bandpass design ensures deep but still punchy bass reproduction
- High power rating of 500 Wrms (1000 Wpeak) @  $8\Omega$
- Perfect for bars, discos, stages, rental, Pro-DJ, cafes, ...
- Robust and rigid enclosure design:
  - Made of 15 mm multiplex
  - Durable, scratch-resistant paint
  - Durable rubber feet
  - Steel front grill, covered with acoustic foam
- Equipped with 2 long excursion 10" woofers
- A perfect combination with four CLS-8 speakers
- Also perfect for combination with other mid/high range speakers.