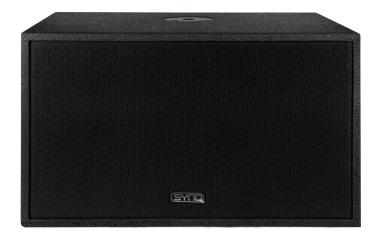

## **I-SUB 210**

Référence: B00642

389,00 € inc. VAT

High power 2x 10 inch subwoofer with very compact design.

- High power 10" dual subwoofer with a very compact design
- Can be used for both fixed installations and mobile/rental applications
- Sophisticated bandpass design ensures deep but still punchy bass reproduction
- High power rating of 500 Wrms (1000 Wpeak) @  $8\Omega$
- Perfect for bars, discos, stages, rental, Pro-DJ, cafes, ...
- Robust and rigid enclosure design:
  - Made of 15 mm multiplex
  - Durable, scratch-resistant paint
  - Durable rubber feet
  - Steel front grill, covered with acoustic foam
- Equipped with 2 long excursion 10" woofers
- A perfect combination with four CLS-8 speakers
- Also perfect for combination with other mid/high range speakers.