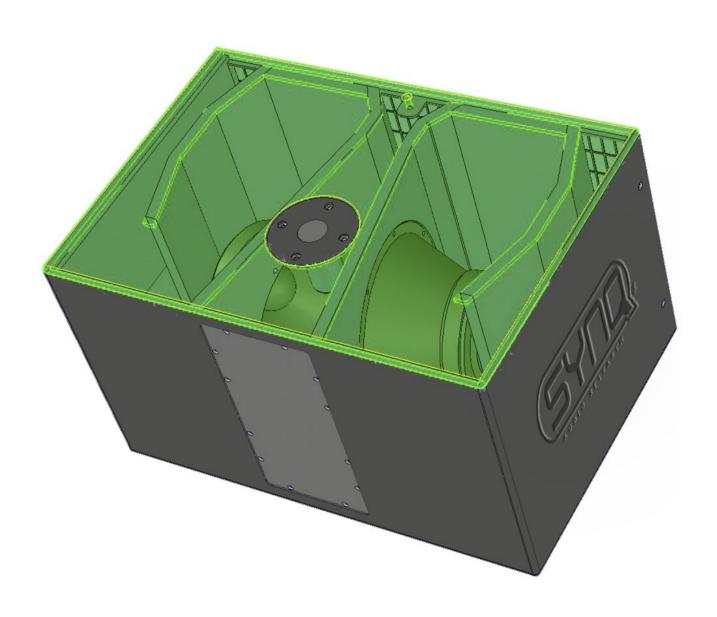

## **I-SUB 210**

High power 2x 10 inch subwoofer with very compact design.

Référence: B00642

389,00 € inc. VAT

- High power 10" dual subwoofer with a very compact design
- Can be used for both fixed installations and mobile/rental applications
- Sophisticated bandpass design ensures deep but still punchy bass reproduction
- High power rating of 500 Wrms (1000 Wpeak) @  $8\Omega$
- Perfect for bars, discos, stages, rental, Pro-DJ, cafes, ...
- Robust and rigid enclosure design:
  - Made of 15 mm multiplex
  - o Durable, scratch-resistant paint
  - o Durable rubber feet
  - o Steel front grill, covered with acoustic foam
- Equipped with 2 long excursion 10" woofers
- A perfect combination with four CLS-8 speakers
- Also perfect for combination with other mid/high range speakers.