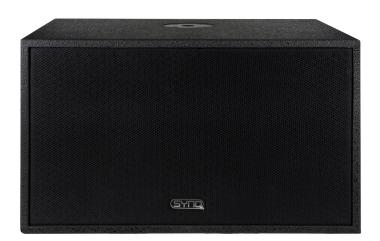

## **I-SUB 210**

High power 2x 10 inch subwoofer with very compact design.

Référence: B00642

389,00 € inc. VAT

- High power 10" dual subwoofer with a very compact design
- Can be used for both fixed installations and mobile/rental applications
- Sophisticated bandpass design ensures deep but still punchy bass reproduction
- High power rating of 500 Wrms (1000 Wpeak) @  $8\Omega$
- Perfect for bars, discos, stages, rental, Pro-DJ, cafes, ...
- Robust and rigid enclosure design:
  - Made of 15 mm multiplex
  - o Durable, scratch-resistant paint
  - o Durable rubber feet
  - o Steel front grill, covered with acoustic foam
- Equipped with 2 long excursion 10" woofers
- A perfect combination with four CLS-8 speakers
- Also perfect for combination with other mid/high range speakers.