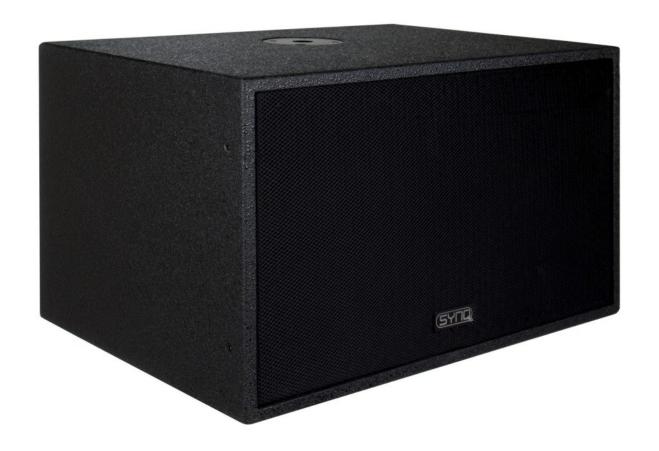

## **I-SUB 210**

High power 2x 10 inch subwoofer with very compact design.

Référence: B00642

389,00 € inc. VAT

- High power 10" dual subwoofer with a very compact design
- Can be used for both fixed installations and mobile/rental applications
- Sophisticated bandpass design ensures deep but still punchy bass reproduction
- High power rating of 500 Wrms (1000 Wpeak) @  $8\Omega$
- Perfect for bars, discos, stages, rental, Pro-DJ, cafes, ...
- Robust and rigid enclosure design:
  - Made of 15 mm multiplex
  - o Durable, scratch-resistant paint
  - o Durable rubber feet
  - o Steel front grill, covered with acoustic foam
- Equipped with 2 long excursion 10" woofers
- A perfect combination with four CLS-8 speakers
- Also perfect for combination with other mid/high range speakers.