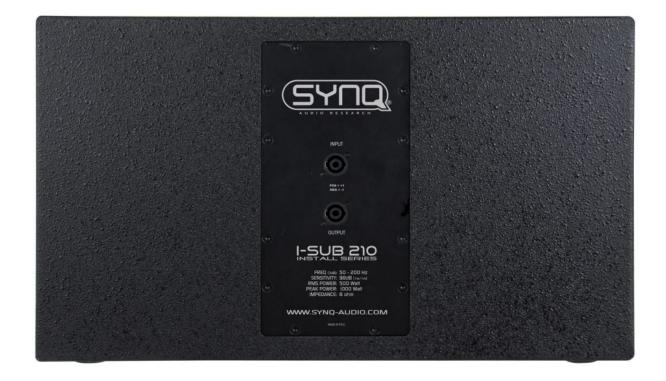

## **I-SUB 210**

High power 2x 10 inch subwoofer with very compact design.

Référence: B00642

389,00 € inc. VAT

- High power 10" dual subwoofer with a very compact design
- Can be used for both fixed installations and mobile/rental applications
- Sophisticated bandpass design ensures deep but still punchy bass reproduction
- High power rating of 500 Wrms (1000 Wpeak) @  $8\Omega$
- Perfect for bars, discos, stages, rental, Pro-DJ, cafes, ...
- Robust and rigid enclosure design:
  - Made of 15 mm multiplex
  - o Durable, scratch-resistant paint
  - o Durable rubber feet
  - o Steel front grill, covered with acoustic foam
- Equipped with 2 long excursion 10" woofers
- A perfect combination with four CLS-8 speakers
- Also perfect for combination with other mid/high range speakers.

## **Caractéristiques**

| Brand      | Synq      |
|------------|-----------|
| Model size | 10"       |
| Power      | 500 W rms |
| Impedance  | 8 Ω       |