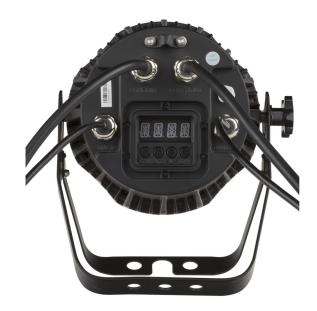

## **BEAMER FC COURSE - OUTDOOR**

**Référence:** B05511 **389,00 € inc. VAT** 

High Power RGBB LED floodlight with 14 OSRAM 5W LEDs for outdoor use - IP65

- Additional "16-BIT TOUR" mode with 16-bit color control (R, G, B and B controlled on 2 channels: coarse + fine)
- Very powerful RGB LED floodlight equipped with 14 x 5W OSRAM four-color LEDs:
  - Unwanted dark tones are completely eliminated
  - Perfect color mix evenly distributed, even at close range
  - Beam angle: 14°.
  - IP65
- This LED floodlight is your first choice: it can light up small, medium or large scenes, but will also fit perfectly into architectural lighting.
- Perfect alternative to traditional PAR64 floodlights: only 65W power consumption at full intensity and no need for bulky dimmer blocks!
- The adoption of LED technology allows for significant energy savings compared to halogen lamp equipment!
- Several DMX operating modes: 4, 5, 6, 7, 9, 10, 15 channels
- Thanks to all kinds of special functions, this projector is chosen by professional lighting designers:
  - Color temperature presets from 3200 K to 10,000 K
  - RGBB calibration
  - Different gradation curves
  - · Addressing by ID
  - Neutrik PowerCon input/output (max. 24 units)
  - 3-pin + 5-pin DMX input/output
  - Recall of custom programs via DMX
  - Menu-driven LED display on the back with password protection
  - Tempered glass lens protection
- The 1200 Hz LED is also suitable for TV studios (no interference with TV cameras)
- Completely silent: the projector is cooled by natural air circulation, so there is no need for noisy fans!
- The lightweight aluminum housing has two suspension brackets so that it is also possible to use this projector on the ground.
- NOTE: This product has an IP65 rating for outdoor installation under normal conditions (not exposed to sea water).