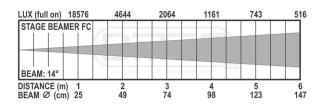

## **BEAMER FC COURSE - OUTDOOR**

**Référence:** B05511 **389,00 € inc. VAT** 

High Power RGBB LED floodlight with 14 OSRAM 5W LEDs for outdoor use - IP65

- Additional "16-BIT TOUR" mode with 16-bit color control (R, G, B and B controlled on 2 channels: coarse + fine)
- Very powerful RGB LED floodlight equipped with 14 x 5W OSRAM four-color LEDs:
  - Unwanted dark tones are completely eliminated
  - Perfect color mix evenly distributed, even at close range
  - Beam angle: 14°.
  - IP65
- This LED floodlight is your first choice: it can light up small, medium or large scenes, but will also fit perfectly into architectural lighting.
- Perfect alternative to traditional PAR64 floodlights: only 65W power consumption at full intensity and no need for bulky dimmer blocks!
- The adoption of LED technology allows for significant energy savings compared to halogen lamp equipment!
- Several DMX operating modes: 4, 5, 6, 7, 9, 10, 15 channels
- Thanks to all kinds of special functions, this projector is chosen by professional lighting designers:
  - Color temperature presets from 3200 K to 10,000 K
  - RGBB calibration
  - Different gradation curves
  - · Addressing by ID
  - Neutrik PowerCon input/output (max. 24 units)
  - 3-pin + 5-pin DMX input/output
  - Recall of custom programs via DMX
  - Menu-driven LED display on the back with password protection
  - Tempered glass lens protection
- The 1200 Hz LED is also suitable for TV studios (no interference with TV cameras)
- Completely silent: the projector is cooled by natural air circulation, so there is no need for noisy fans!
- The lightweight aluminum housing has two suspension brackets so that it is also possible to use this projector on the ground.
- NOTE: This product has an IP65 rating for outdoor installation under normal conditions (not exposed to sea water).