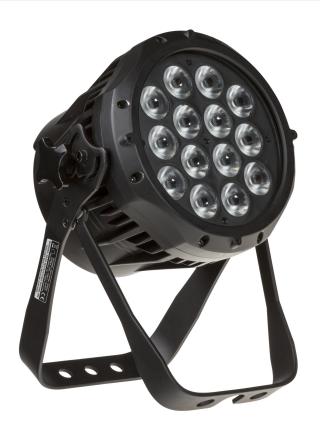

## **BEAMER FC COURSE - OUTDOOR**

**Référence:** B05511 **389,00 € inc. VAT** 

High Power RGBB LED floodlight with 14 OSRAM 5W LEDs for outdoor use - IP65

- Additional "16-BIT TOUR" mode with 16-bit color control (R, G, B and B controlled on 2 channels: coarse + fine)
- Very powerful RGB LED floodlight equipped with 14 x 5W OSRAM four-color LEDs:
  - Unwanted dark tones are completely eliminated
  - Perfect color mix evenly distributed, even at close range
  - Beam angle: 14°.
  - IP65
- This LED floodlight is your first choice: it can light up small, medium or large scenes, but will also fit perfectly into architectural lighting.
- Perfect alternative to traditional PAR64 floodlights: only 65W power consumption at full intensity and no need for bulky dimmer blocks!
- The adoption of LED technology allows for significant energy savings compared to halogen lamp equipment!
- Several DMX operating modes: 4, 5, 6, 7, 9, 10, 15 channels
- Thanks to all kinds of special functions, this projector is chosen by professional lighting designers:
  - Color temperature presets from 3200 K to 10,000 K
  - RGBB calibration
  - Different gradation curves
  - · Addressing by ID
  - Neutrik PowerCon input/output (max. 24 units)
  - 3-pin + 5-pin DMX input/output
  - Recall of custom programs via DMX
  - Menu-driven LED display on the back with password protection
  - Tempered glass lens protection
- The 1200 Hz LED is also suitable for TV studios (no interference with TV cameras)
- Completely silent: the projector is cooled by natural air circulation, so there is no need for noisy fans!
- The lightweight aluminum housing has two suspension brackets so that it is also possible to use this projector on the ground.
- NOTE: This product has an IP65 rating for outdoor installation under normal conditions (not exposed to sea water).