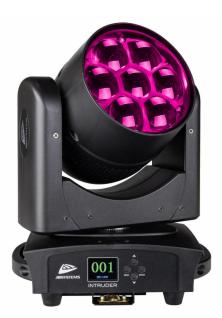

# INTRUDER

Référence: B05562

499,00 € inc. VAT

Compact, powerful wash head, equipped with 7 RGBW 40 W LEDs and 5° to 50° zoom.

- Powerful yet extremely compact Wash headlamp with 7 x 40-watt RGBW LEDs
- High-speed pan and tilt movements
- Zoom 5 50° controlled by DMX
- 0-100% dimming and various strobe effects
- Quiet operation even at full power
- Excellent integrated programs for constantly changing light shows
- Several operating modes:
  - DMX control: via 7, 11, 16 or 21 channels
  - Stand-alone: automatic and sound-activated thanks to internal microphone
  - Master/slave: wonderfully synchronized shows in stand-alone mode
- Prepared for wireless DMX: simply connect an optional DONGLE WTR-DMX (<sup>Briteq®</sup> order code: B04645).
- 40 W RGBW LEDs are powered at 30 W for excellent cooling and long-lasting LED performance
- Color LCD screen for easy menu navigation
- XLR 3p connectors for DMX input and output
- $\bullet$  Power supply input and output compatible with  $^{powerCON\, \circledast}.$

#### Caractéristiques

| Brand                | JB Systems           |
|----------------------|----------------------|
| Protection class     | IP20                 |
| Controllable colours | RGBW                 |
| Function             | Motorized focus      |
| Protocole            | DMX, Wireless DMX    |
| Lux                  | 6554 lux (5°) at 5 m |
| Power                | 210 W                |
| Type de lampe        | LED                  |