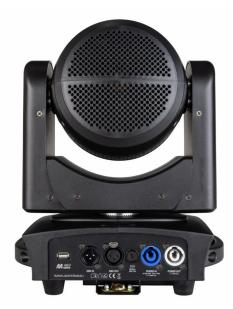

# INTRUDER

Référence: B05562

499,00 € inc. VAT

Compact, powerful wash head, equipped with 7 RGBW 40 W LEDs and 5° to 50° zoom.

- Powerful yet extremely compact Wash headlamp with 7 x 40-watt RGBW LEDs
- High-speed pan and tilt movements
- Zoom 5 50° controlled by DMX
- 0-100% dimming and various strobe effects
- Quiet operation even at full power
- Excellent integrated programs for constantly changing light shows
- Several operating modes:
  - DMX control: via 7, 11, 16 or 21 channels
  - Stand-alone: automatic and sound-activated thanks to internal microphone
  - Master/slave: wonderfully synchronized shows in stand-alone mode
- Prepared for wireless DMX: simply connect an optional DONGLE WTR-DMX (<sup>Briteq®</sup> order code: B04645).
- 40 W RGBW LEDs are powered at 30 W for excellent cooling and long-lasting LED performance
- Color LCD screen for easy menu navigation
- XLR 3p connectors for DMX input and output
- $\bullet$  Power supply input and output compatible with  $^{powerCON\, \circledast}.$