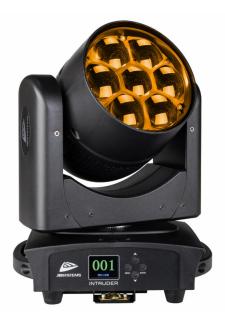

# INTRUDER

Référence: B05562

499,00 € inc. VAT

Compact, powerful wash head, equipped with 7 RGBW 40 W LEDs and 5° to 50° zoom.

- Powerful yet extremely compact Wash headlamp with 7 x 40-watt RGBW LEDs
- High-speed pan and tilt movements
- Zoom 5 50° controlled by DMX
- 0-100% dimming and various strobe effects
- Quiet operation even at full power
- Excellent integrated programs for constantly changing light shows
- Several operating modes:
  - DMX control: via 7, 11, 16 or 21 channels
  - Stand-alone: automatic and sound-activated thanks to internal microphone
  - Master/slave: wonderfully synchronized shows in stand-alone mode
- Prepared for wireless DMX: simply connect an optional DONGLE WTR-DMX (<sup>Briteq®</sup> order code: B04645).
- 40 W RGBW LEDs are powered at 30 W for excellent cooling and long-lasting LED performance
- Color LCD screen for easy menu navigation
- XLR 3p connectors for DMX input and output
- $\bullet$  Power supply input and output compatible with  $^{powerCON\, \circledast}.$

#### Caractéristiques

| Brand                | JB Systems           |
|----------------------|----------------------|
| Protection class     | IP20                 |
| Controllable colours | RGBW                 |
| Function             | Motorized focus      |
| Protocole            | DMX, Wireless DMX    |
| Lux                  | 6554 lux (5°) at 5 m |
| Power                | 210 W                |
| Type de lampe        | LED                  |