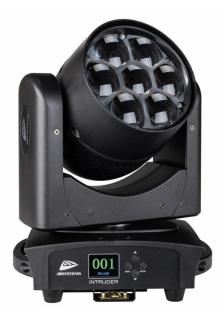

# INTRUDER

Référence: B05562

499,00 € inc. VAT

Compact, powerful wash head, equipped with 7 RGBW 40 W LEDs and 5° to 50° zoom.

- Powerful yet extremely compact Wash headlamp with 7 x 40-watt RGBW LEDs
- High-speed pan and tilt movements
- Zoom 5 50° controlled by DMX
- 0-100% dimming and various strobe effects
- Quiet operation even at full power
- Excellent integrated programs for constantly changing light shows
- Several operating modes:
  - DMX control: via 7, 11, 16 or 21 channels
  - Stand-alone: automatic and sound-activated thanks to internal microphone
  - Master/slave: wonderfully synchronized shows in stand-alone mode
- Prepared for wireless DMX: simply connect an optional DONGLE WTR-DMX (<sup>Briteq®</sup> order code: B04645).
- 40 W RGBW LEDs are powered at 30 W for excellent cooling and long-lasting LED performance
- Color LCD screen for easy menu navigation
- XLR 3p connectors for DMX input and output
- $\bullet$  Power supply input and output compatible with  $^{powerCON\, \circledast}.$

#### Caractéristiques

| Brand                | JB Systems           |
|----------------------|----------------------|
| Protection class     | IP20                 |
| Controllable colours | RGBW                 |
| Function             | Motorized focus      |
| Protocole            | DMX, Wireless DMX    |
| Lux                  | 6554 lux (5°) at 5 m |
| Power                | 210 W                |
| Type de lampe        | LED                  |