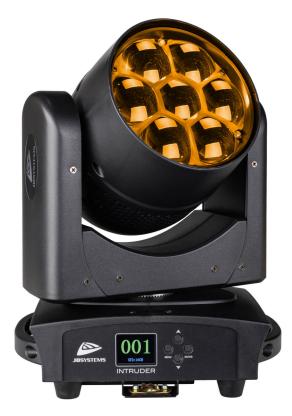

# INTRUDER

Référence: B05562

499,00 € inc. VAT

Compact, powerful wash head, equipped with 7 RGBW 40 W LEDs and 5° to 50° zoom.

- Powerful yet extremely compact Wash headlamp with 7 x 40-watt RGBW LEDs
- High-speed pan and tilt movements
- Zoom 5 50° controlled by DMX
- 0-100% dimming and various strobe effects
- Quiet operation even at full power
- Excellent integrated programs for constantly changing light shows
- Several operating modes:
  - DMX control: via 7, 11, 16 or 21 channels
  - Stand-alone: automatic and sound-activated thanks to internal microphone
  - Master/slave: wonderfully synchronized shows in stand-alone mode
- Prepared for wireless DMX: simply connect an optional DONGLE WTR-DMX (<sup>Briteq®</sup> order code: B04645).
- 40 W RGBW LEDs are powered at 30 W for excellent cooling and long-lasting LED performance
- Color LCD screen for easy menu navigation
- XLR 3p connectors for DMX input and output
- $\bullet$  Power supply input and output compatible with  $^{powerCON\, \circledast}.$

#### Caractéristiques

| Brand                | JB Systems           |
|----------------------|----------------------|
| Protection class     | IP20                 |
| Controllable colours | RGBW                 |
| Function             | Motorized focus      |
| Protocole            | DMX, Wireless DMX    |
| Lux                  | 6554 lux (5°) at 5 m |
| Power                | 210 W                |
| Type de lampe        | LED                  |