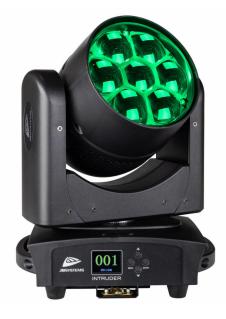

# INTRUDER

Référence: B05562

499,00 € inc. VAT

Compact, powerful wash head, equipped with 7 RGBW 40 W LEDs and 5° to 50° zoom.

- Powerful yet extremely compact Wash headlamp with 7 x 40-watt RGBW LEDs
- High-speed pan and tilt movements
- Zoom 5 50° controlled by DMX
- 0-100% dimming and various strobe effects
- Quiet operation even at full power
- Excellent integrated programs for constantly changing light shows
- Several operating modes:
  - DMX control: via 7, 11, 16 or 21 channels
  - Stand-alone: automatic and sound-activated thanks to internal microphone
  - Master/slave: wonderfully synchronized shows in stand-alone mode
- Prepared for wireless DMX: simply connect an optional DONGLE WTR-DMX (<sup>Briteq®</sup> order code: B04645).
- 40 W RGBW LEDs are powered at 30 W for excellent cooling and long-lasting LED performance
- Color LCD screen for easy menu navigation
- XLR 3p connectors for DMX input and output
- $\bullet$  Power supply input and output compatible with  $^{powerCON\, \circledast}.$

#### Caractéristiques

| Brand                | JB Systems           |
|----------------------|----------------------|
| Protection class     | IP20                 |
| Controllable colours | RGBW                 |
| Function             | Motorized focus      |
| Protocole            | DMX, Wireless DMX    |
| Lux                  | 6554 lux (5°) at 5 m |
| Power                | 210 W                |
| Type de lampe        | LED                  |