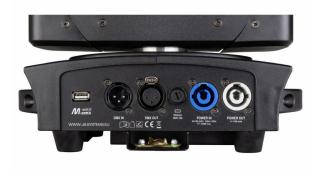

# INTRUDER

Référence: B05562

499,00 € inc. VAT

Compact, powerful wash head, equipped with 7 RGBW 40 W LEDs and 5° to 50° zoom.

- Powerful yet extremely compact Wash headlamp with 7 x 40-watt RGBW LEDs
- High-speed pan and tilt movements
- Zoom 5 50° controlled by DMX
- 0-100% dimming and various strobe effects
- Quiet operation even at full power
- Excellent integrated programs for constantly changing light shows
- Several operating modes:
  - DMX control: via 7, 11, 16 or 21 channels
  - Stand-alone: automatic and sound-activated thanks to internal microphone
  - Master/slave: wonderfully synchronized shows in stand-alone mode
- Prepared for wireless DMX: simply connect an optional DONGLE WTR-DMX (<sup>Briteq®</sup> order code: B04645).
- 40 W RGBW LEDs are powered at 30 W for excellent cooling and long-lasting LED performance
- Color LCD screen for easy menu navigation
- XLR 3p connectors for DMX input and output
- $\bullet$  Power supply input and output compatible with  $^{powerCON\, \circledast}.$