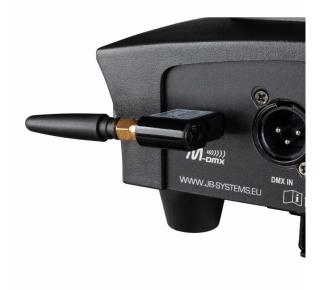

# INTRUDER

Référence: B05562

499,00 € inc. VAT

Compact, powerful wash head, equipped with 7 RGBW 40 W LEDs and 5° to 50° zoom.

- Powerful yet extremely compact Wash headlamp with 7 x 40-watt RGBW LEDs
- High-speed pan and tilt movements
- Zoom 5 50° controlled by DMX
- 0-100% dimming and various strobe effects
- Quiet operation even at full power
- Excellent integrated programs for constantly changing light shows
- Several operating modes:
  - DMX control: via 7, 11, 16 or 21 channels
  - Stand-alone: automatic and sound-activated thanks to internal microphone
  - Master/slave: wonderfully synchronized shows in stand-alone mode
- Prepared for wireless DMX: simply connect an optional DONGLE WTR-DMX (<sup>Briteq®</sup> order code: B04645).
- 40 W RGBW LEDs are powered at 30 W for excellent cooling and long-lasting LED performance
- Color LCD screen for easy menu navigation
- XLR 3p connectors for DMX input and output
- $\bullet$  Power supply input and output compatible with  $^{powerCON\, \circledast}.$

#### Accessoires recommandés

MOVING HEAD CASE 9

514,00 € inc. VAT Réf: B03309

WTR-DMX DONGLE

59,00 € inc. VAT Réf: B04645