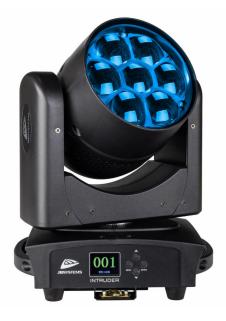

# INTRUDER

Référence: B05562

499,00 € inc. VAT

Compact, powerful wash head, equipped with 7 RGBW 40 W LEDs and 5° to 50° zoom.

- Powerful yet extremely compact Wash headlamp with 7 x 40-watt RGBW LEDs
- High-speed pan and tilt movements
- Zoom 5 50° controlled by DMX
- 0-100% dimming and various strobe effects
- Quiet operation even at full power
- Excellent integrated programs for constantly changing light shows
- Several operating modes:
  - DMX control: via 7, 11, 16 or 21 channels
  - Stand-alone: automatic and sound-activated thanks to internal microphone
  - Master/slave: wonderfully synchronized shows in stand-alone mode
- Prepared for wireless DMX: simply connect an optional DONGLE WTR-DMX (<sup>Briteq®</sup> order code: B04645).
- 40 W RGBW LEDs are powered at 30 W for excellent cooling and long-lasting LED performance
- Color LCD screen for easy menu navigation
- XLR 3p connectors for DMX input and output
- $\bullet$  Power supply input and output compatible with  $^{powerCON\, \circledast}.$

#### Caractéristiques

| Brand                | JB Systems           |
|----------------------|----------------------|
| Protection class     | IP20                 |
| Controllable colours | RGBW                 |
| Function             | Motorized focus      |
| Protocole            | DMX, Wireless DMX    |
| Lux                  | 6554 lux (5°) at 5 m |
| Power                | 210 W                |
| Type de lampe        | LED                  |