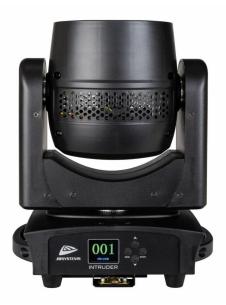

# INTRUDER

Référence: B05562

499,00 € inc. VAT

Compact, powerful wash head, equipped with 7 RGBW 40 W LEDs and 5° to 50° zoom.

- Powerful yet extremely compact Wash headlamp with 7 x 40-watt RGBW LEDs
- High-speed pan and tilt movements
- Zoom 5 50° controlled by DMX
- 0-100% dimming and various strobe effects
- Quiet operation even at full power
- Excellent integrated programs for constantly changing light shows
- Several operating modes:
  - DMX control: via 7, 11, 16 or 21 channels
  - Stand-alone: automatic and sound-activated thanks to internal microphone
  - Master/slave: wonderfully synchronized shows in stand-alone mode
- Prepared for wireless DMX: simply connect an optional DONGLE WTR-DMX (<sup>Briteq®</sup> order code: B04645).
- 40 W RGBW LEDs are powered at 30 W for excellent cooling and long-lasting LED performance
- Color LCD screen for easy menu navigation
- XLR 3p connectors for DMX input and output
- $\bullet$  Power supply input and output compatible with  $^{powerCON\, \circledast}.$