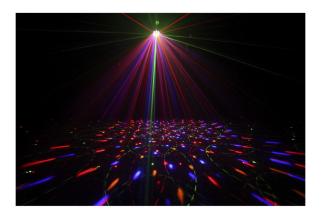

## **INVADER**

Référence: B04176

259,00 € inc. VAT

Multieffect: 23W led effect + 200mW red+green laser

- Buy one effect and you get it all!
- This incredible effect combines 3 different effects in a wonderful combination:
  - LED effect, identical to our LED DEVIL (5 x 3 watt LEDs of different colors: red, green, blue, orange, white).
  - LED strobe effect: powerful white light-emitting diodes (8 x 1 watt diodes).
  - LASER effect: wonderful red (150 mW)/green (50 mW) laser patterns, Class 3R laser.
- A lot of different internal programs to make life easier!
  - Controlled by DMX (Digital Multiplexing): 1 channel for easy operation or 9 channels for total control.
  - Autonomous: sound activation (by internal microphone) or automatic.
  - Master/Slave: magnificent synchronized shows.
- 3-digit LED display for easy menu navigation.
- IEC main power input + output for easy connection.
- Key-operated on/off switch and safety switch (lockout) for added security.
- Complies with EN/IEC 60825-1 2007 standards for laser safety.