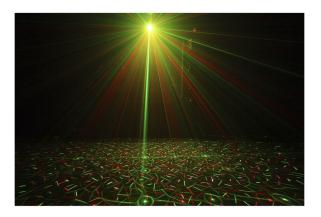

## **INVADER**

Référence: B04176

259,00 € inc. VAT

Multieffect: 23W led effect + 200mW red+green laser

- Buy one effect and you get it all!
- This incredible effect combines 3 different effects in a wonderful combination:
  - LED effect, identical to our LED DEVIL (5 x 3 watt LEDs of different colors: red, green, blue, orange, white).
  - LED strobe effect: powerful white light-emitting diodes (8 x 1 watt diodes).
  - LASER effect: wonderful red (150 mW)/green (50 mW) laser patterns, Class 3R laser.
- A lot of different internal programs to make life easier!
  - Controlled by DMX (Digital Multiplexing): 1 channel for easy operation or 9 channels for total control.
  - Autonomous: sound activation (by internal microphone) or automatic.
  - Master/Slave: magnificent synchronized shows.
- 3-digit LED display for easy menu navigation.
- IEC main power input + output for easy connection.
- Key-operated on/off switch and safety switch (lockout) for added security.
- Complies with EN/IEC 60825-1 2007 standards for laser safety.