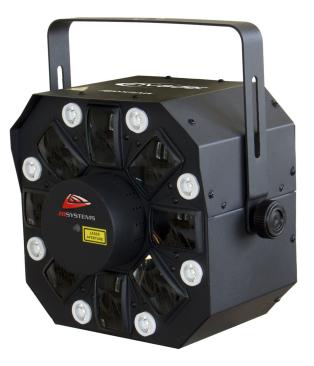

## **INVADER**

Référence: B04176

259,00 € inc. VAT

Multieffect: 23W led effect + 200mW red+green laser

- Buy one effect and you get it all!
- This incredible effect combines 3 different effects in a wonderful combination:
  - LED effect, identical to our LED DEVIL (5 x 3 watt LEDs of different colors: red, green, blue, orange, white).
  - LED strobe effect: powerful white light-emitting diodes (8 x 1 watt diodes).
  - LASER effect: wonderful red (150 mW)/green (50 mW) laser patterns, Class 3R laser.
- A lot of different internal programs to make life easier!
  - Controlled by DMX (Digital Multiplexing): 1 channel for easy operation or 9 channels for total control.
  - Autonomous: sound activation (by internal microphone) or automatic.
  - Master/Slave: magnificent synchronized shows.
- 3-digit LED display for easy menu navigation.
- IEC main power input + output for easy connection.
- Key-operated on/off switch and safety switch (lockout) for added security.
- Complies with EN/IEC 60825-1 2007 standards for laser safety.