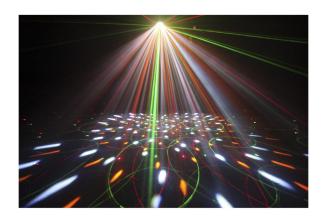

## **INVADER**

Référence: B04176

259,00 € inc. VAT

Multieffect: 23W led effect + 200mW red+green laser

- Buy one effect and you get it all!
- This incredible effect combines 3 different effects in a wonderful combination:
  - LED effect, identical to our LED DEVIL (5 x 3 watt LEDs of different colors: red, green, blue, orange, white).
  - LED strobe effect: powerful white light-emitting diodes (8 x 1 watt diodes).
  - LASER effect: wonderful red (150 mW)/green (50 mW) laser patterns, Class 3R laser.
- A lot of different internal programs to make life easier!
  - Controlled by DMX (Digital Multiplexing): 1 channel for easy operation or 9 channels for total control.
  - Autonomous: sound activation (by internal microphone) or automatic.
  - Master/Slave: magnificent synchronized shows.
- 3-digit LED display for easy menu navigation.
- IEC main power input + output for easy connection.
- Key-operated on/off switch and safety switch (lockout) for added security.
- Complies with EN/IEC 60825-1 2007 standards for laser safety.