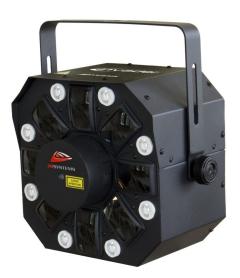

## **INVADER**

Référence: B04176

259,00 € inc. VAT

Multieffect: 23W led effect + 200mW red+green laser

- Buy one effect and you get it all!
- This incredible effect combines 3 different effects in a wonderful combination:
  - LED effect, identical to our LED DEVIL (5 x 3 watt LEDs of different colors: red, green, blue, orange, white).
  - LED strobe effect: powerful white light-emitting diodes (8 x 1 watt diodes).
  - LASER effect: wonderful red (150 mW)/green (50 mW) laser patterns, Class 3R laser.
- A lot of different internal programs to make life easier!
  - Controlled by DMX (Digital Multiplexing): 1 channel for easy operation or 9 channels for total control.
  - Autonomous: sound activation (by internal microphone) or automatic.
  - Master/Slave: magnificent synchronized shows.
- 3-digit LED display for easy menu navigation.
- IEC main power input + output for easy connection.
- Key-operated on/off switch and safety switch (lockout) for added security.
- Complies with EN/IEC 60825-1 2007 standards for laser safety.