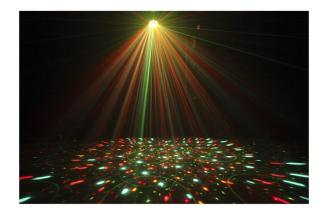

## **INVADER**

Référence: B04176

259,00 € inc. VAT

Multieffect: 23W led effect + 200mW red+green laser

- Buy one effect and you get it all!
- This incredible effect combines 3 different effects in a wonderful combination:
  - LED effect, identical to our LED DEVIL (5 x 3 watt LEDs of different colors: red, green, blue, orange, white).
  - LED strobe effect: powerful white light-emitting diodes (8 x 1 watt diodes).
  - LASER effect: wonderful red (150 mW)/green (50 mW) laser patterns, Class 3R laser.
- A lot of different internal programs to make life easier!
  - Controlled by DMX (Digital Multiplexing): 1 channel for easy operation or 9 channels for total control.
  - Autonomous: sound activation (by internal microphone) or automatic.
  - Master/Slave: magnificent synchronized shows.
- 3-digit LED display for easy menu navigation.
- IEC main power input + output for easy connection.
- Key-operated on/off switch and safety switch (lockout) for added security.
- Complies with EN/IEC 60825-1 2007 standards for laser safety.