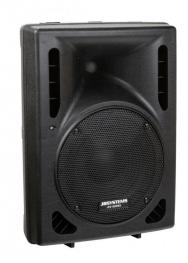

## iPS-08

Référence: B08620

119,00 € inc. VAT

8" passive speaker for indoor and outdoor use, 120 W rms / 8 ohms, IP33

- Lightweight enclosure made of high resistance Polypropylene
- IP33 for outdoor use
- Very balanced sound
- $\bullet$  Perfect for permanent installations, like beach bars, terraces, outdoor clubs,  $\dots$
- Perfect for mobile use (rental, DJ, ...)
- Powerful 8" woofer with special water repellent treatment
- Powerful motor and 1" horn
- Anchor points M8
- 35 mm adapter for stand
- Two Speakon compatible waterproof connectors
- Very strong rubber feet

## Caractéristiques

| Brand            | JB Systems     |
|------------------|----------------|
| Model size       | 8"             |
| Power            | 120 W rms      |
| Impedance        | 8 Ω            |
| Function         | Mounting 35 mm |
| Protection class | IP33           |
| Family           | iPS            |