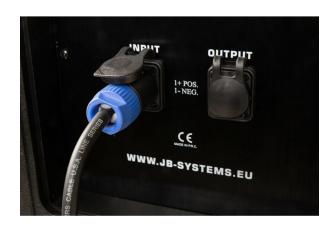

## iPS-08

Référence: B08620

119,00 € inc. VAT

8" passive speaker for indoor and outdoor use, 120 W rms / 8 ohms, IP33

- Lightweight enclosure made of high resistance Polypropylene
- IP33 for outdoor use
- Very balanced sound
- $\bullet$  Perfect for permanent installations, like beach bars, terraces, outdoor clubs,  $\dots$
- Perfect for mobile use (rental, DJ, ...)
- Powerful 8" woofer with special water repellent treatment
- Powerful motor and 1" horn
- Anchor points M8
- 35 mm adapter for stand
- Two Speakon compatible waterproof connectors
- Very strong rubber feet