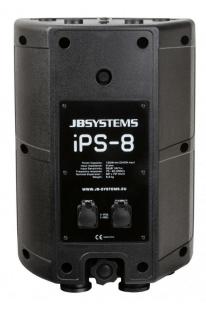

## iPS-08

Référence: B08620

119,00 € inc. VAT

8" passive speaker for indoor and outdoor use, 120 W rms / 8 ohms, IP33

- Lightweight enclosure made of high resistance Polypropylene
- IP33 for outdoor use
- Very balanced sound
- $\bullet$  Perfect for permanent installations, like beach bars, terraces, outdoor clubs,  $\dots$
- Perfect for mobile use (rental, DJ, ...)
- Powerful 8" woofer with special water repellent treatment
- Powerful motor and 1" horn
- Anchor points M8
- 35 mm adapter for stand
- Two Speakon compatible waterproof connectors
- Very strong rubber feet

## Caractéristiques

| Brand            | JB Systems     |
|------------------|----------------|
| Model size       | 8"             |
| Power            | 120 W rms      |
| Impedance        | 8 Ω            |
| Function         | Mounting 35 mm |
| Protection class | IP33           |
| Family           | iPS            |