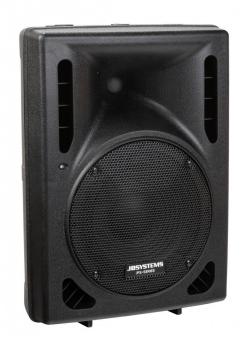

## iPS-08

Référence: B08620

119,00 € inc. VAT

8" passive speaker for indoor and outdoor use, 120 W rms / 8 ohms, IP33

- Lightweight enclosure made of high resistance Polypropylene
- IP33 for outdoor use
- Very balanced sound
- $\bullet$  Perfect for permanent installations, like beach bars, terraces, outdoor clubs,  $\dots$
- Perfect for mobile use (rental, DJ, ...)
- Powerful 8" woofer with special water repellent treatment
- Powerful motor and 1" horn
- Anchor points M8
- 35 mm adapter for stand
- Two Speakon compatible waterproof connectors
- Very strong rubber feet

## Caractéristiques

| Brand            | JB Systems     |
|------------------|----------------|
| Model size       | 8"             |
| Power            | 120 W rms      |
| Impedance        | 8 Ω            |
| Function         | Mounting 35 mm |
| Protection class | IP33           |
| Family           | iPS            |