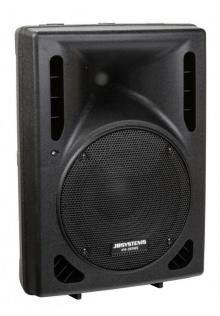

## iPS-08

Référence: B08620

119,00 € inc. VAT

8" passive speaker for indoor and outdoor use, 120 W rms / 8 ohms, IP33

- Lightweight enclosure made of high resistance Polypropylene
- IP33 for outdoor use
- Very balanced sound
- $\bullet$  Perfect for permanent installations, like beach bars, terraces, outdoor clubs,  $\dots$
- Perfect for mobile use (rental, DJ, ...)
- Powerful 8" woofer with special water repellent treatment
- Powerful motor and 1" horn
- Anchor points M8
- 35 mm adapter for stand
- Two Speakon compatible waterproof connectors
- Very strong rubber feet

## Caractéristiques

| Brand            | JB Systems     |
|------------------|----------------|
| Model size       | 8"             |
| Power            | 120 W rms      |
| Impedance        | 8 Ω            |
| Function         | Mounting 35 mm |
| Protection class | IP33           |
| Family           | iPS            |