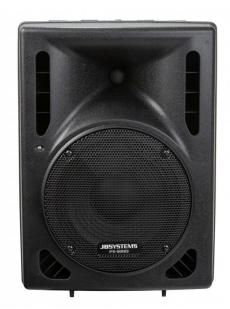

## iPS-08

Référence: B08620

119,00 € inc. VAT

8" passive speaker for indoor and outdoor use, 120 W rms / 8 ohms, IP33

- Lightweight enclosure made of high resistance Polypropylene
- IP33 for outdoor use
- Very balanced sound
- $\bullet$  Perfect for permanent installations, like beach bars, terraces, outdoor clubs,  $\dots$
- Perfect for mobile use (rental, DJ, ...)
- Powerful 8" woofer with special water repellent treatment
- Powerful motor and 1" horn
- Anchor points M8
- 35 mm adapter for stand
- Two Speakon compatible waterproof connectors
- Very strong rubber feet

## Caractéristiques

| Brand            | JB Systems     |
|------------------|----------------|
| Model size       | 8"             |
| Power            | 120 W rms      |
| Impedance        | 8 Ω            |
| Function         | Mounting 35 mm |
| Protection class | IP33           |
| Family           | iPS            |