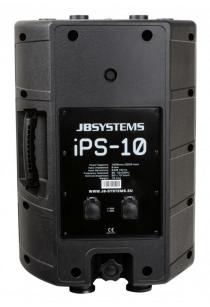

## iPS-10

Référence: B08621

149,00 € inc. VAT

10" passive speaker for indoor and outdoor use, 160 W rms / 8 ohms, IP33

- Lightweight enclosure made of high resistance Polypropylene
- IP33 for outdoor use
- Very balanced sound
- Perfect for permanent installations, like beach bars, terraces, outdoor clubs, ...
- Perfect for mobile use (rental, DJ, ...)
- Powerful 10" woofer with special water repellent treatment
- 1.35" high power compression driver
- Anchor points M8
- 35 mm adapter for stand
- Two Speakon compatible waterproof connectors
- Very strong rubber feet