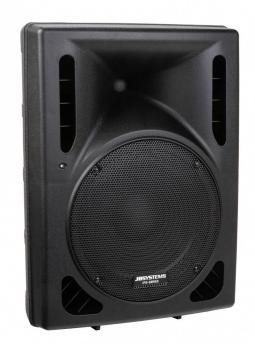

## iPS-10

Référence: B08621

149,00 € inc. VAT

10" passive speaker for indoor and outdoor use, 160 W rms / 8 ohms, IP33

- Lightweight enclosure made of high resistance Polypropylene
- IP33 for outdoor use
- Very balanced sound
- Perfect for permanent installations, like beach bars, terraces, outdoor clubs, ...
- Perfect for mobile use (rental, DJ, ...)
- Powerful 10" woofer with special water repellent treatment
- 1.35" high power compression driver
- Anchor points M8
- 35 mm adapter for stand
- Two Speakon compatible waterproof connectors
- Very strong rubber feet

## Caractéristiques

| Brand            | JB Systems     |
|------------------|----------------|
| Model size       | 10"            |
| Power            | 160 W rms      |
| Impedance        | 8 Ω            |
| Function         | Mounting 35 mm |
| Protection class | IP33           |
| Family           | iPS            |