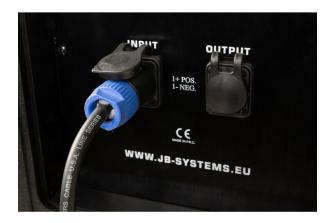

## iPS-10

Référence: B08621

149,00 € inc. VAT

10" passive speaker for indoor and outdoor use, 160 W rms / 8 ohms, IP33

- Lightweight enclosure made of high resistance Polypropylene
- IP33 for outdoor use
- Very balanced sound
- Perfect for permanent installations, like beach bars, terraces, outdoor clubs, ...
- Perfect for mobile use (rental, DJ, ...)
- Powerful 10" woofer with special water repellent treatment
- 1.35" high power compression driver
- Anchor points M8
- 35 mm adapter for stand
- Two Speakon compatible waterproof connectors
- Very strong rubber feet