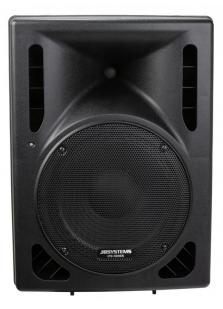

## iPS-10

Référence: B08621

149,00 € inc. VAT

10" passive speaker for indoor and outdoor use, 160 W rms / 8 ohms, IP33

- Lightweight enclosure made of high resistance Polypropylene
- IP33 for outdoor use
- Very balanced sound
- Perfect for permanent installations, like beach bars, terraces, outdoor clubs, ...
- Perfect for mobile use (rental, DJ, ...)
- Powerful 10" woofer with special water repellent treatment
- 1.35" high power compression driver
- Anchor points M8
- 35 mm adapter for stand
- Two Speakon compatible waterproof connectors
- Very strong rubber feet

## Caractéristiques

| Brand            | JB Systems     |
|------------------|----------------|
| Model size       | 10"            |
| Power            | 160 W rms      |
| Impedance        | 8 Ω            |
| Function         | Mounting 35 mm |
| Protection class | IP33           |
| Family           | iPS            |