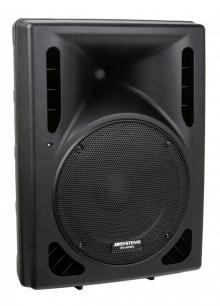

## iPS-10

Référence: B08621

149,00 € inc. VAT

10" passive speaker for indoor and outdoor use, 160 W rms / 8 ohms, IP33

- Lightweight enclosure made of high resistance Polypropylene
- IP33 for outdoor use
- Very balanced sound
- Perfect for permanent installations, like beach bars, terraces, outdoor clubs, ...
- Perfect for mobile use (rental, DJ, ...)
- Powerful 10" woofer with special water repellent treatment
- 1.35" high power compression driver
- Anchor points M8
- 35 mm adapter for stand
- Two Speakon compatible waterproof connectors
- Very strong rubber feet

## Caractéristiques

| Brand            | JB Systems     |
|------------------|----------------|
| Model size       | 10"            |
| Power            | 160 W rms      |
| Impedance        | 8 Ω            |
| Function         | Mounting 35 mm |
| Protection class | IP33           |
| Family           | iPS            |