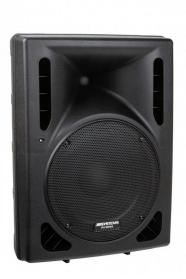

## iPS-10

Référence: B08621

149,00 € inc. VAT

10" passive speaker for indoor and outdoor use, 160 W rms / 8 ohms, IP33

- Lightweight enclosure made of high resistance Polypropylene
- IP33 for outdoor use
- Very balanced sound
- Perfect for permanent installations, like beach bars, terraces, outdoor clubs, ...
- Perfect for mobile use (rental, DJ, ...)
- Powerful 10" woofer with special water repellent treatment
- 1.35" high power compression driver
- Anchor points M8
- 35 mm adapter for stand
- Two Speakon compatible waterproof connectors
- Very strong rubber feet

## Caractéristiques

| Brand            | JB Systems     |
|------------------|----------------|
| Model size       | 10"            |
| Power            | 160 W rms      |
| Impedance        | 8 Ω            |
| Function         | Mounting 35 mm |
| Protection class | IP33           |
| Family           | iPS            |