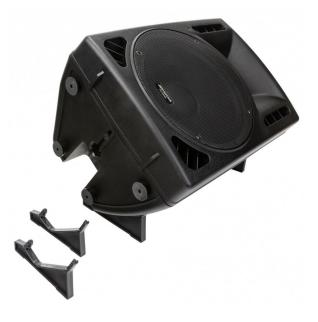

## iPS-10

Référence: B08621

149,00 € inc. VAT

10" passive speaker for indoor and outdoor use, 160 W rms / 8 ohms, IP33

- Lightweight enclosure made of high resistance Polypropylene
- IP33 for outdoor use
- Very balanced sound
- Perfect for permanent installations, like beach bars, terraces, outdoor clubs, ...
- Perfect for mobile use (rental, DJ, ...)
- Powerful 10" woofer with special water repellent treatment
- 1.35" high power compression driver
- Anchor points M8
- 35 mm adapter for stand
- Two Speakon compatible waterproof connectors
- Very strong rubber feet