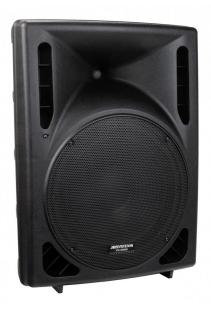

## iPS-12

Référence: B08622

199,00 € inc. VAT

12" passive speaker for indoor and outdoor use, 200 W rms / 8 ohms, IP33

- Lightweight enclosure made of high resistance Polypropylene
- IP33 for outdoor use
- Very balanced sound
- Perfect for permanent installations, like beach bars, terraces, outdoor clubs, ...
- Perfect for mobile use (rental, DJ, ...)
- Powerful 12" woofer with special water repellent treatment
- 1.35" high power compression driver
- Anchor points M8
- 35 mm adapter for stand
- Two Speakon compatible waterproof connectors
- Very strong rubber feet

## Caractéristiques

| Brand            | JB Systems     |
|------------------|----------------|
| Model size       | 12"            |
| Power            | 200 W rms      |
| Impedance        | 8 Ω            |
| Function         | Mounting 35 mm |
| Protection class | IP33           |
| Family           | iPS            |