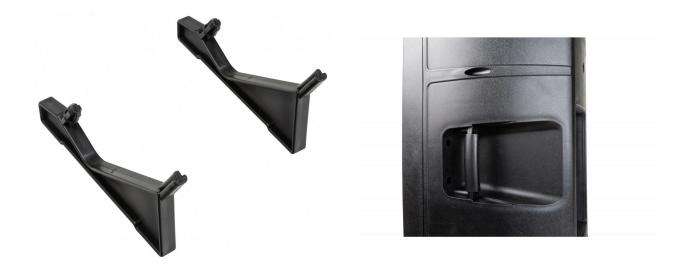

## iPS-12

Référence: B08622

199,00 € inc. VAT

12" passive speaker for indoor and outdoor use, 200 W rms / 8 ohms, IP33

- Lightweight enclosure made of high resistance Polypropylene
- IP33 for outdoor use
- Very balanced sound
- Perfect for permanent installations, like beach bars, terraces, outdoor clubs, ...
- Perfect for mobile use (rental, DJ, ...)
- Powerful 12" woofer with special water repellent treatment
- 1.35" high power compression driver
- Anchor points M8
- 35 mm adapter for stand
- Two Speakon compatible waterproof connectors
- Very strong rubber feet