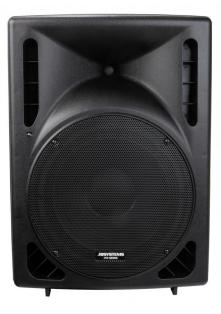

## iPS-12

Référence: B08622

199,00 € inc. VAT

12" passive speaker for indoor and outdoor use, 200 W rms / 8 ohms, IP33

- Lightweight enclosure made of high resistance Polypropylene
- IP33 for outdoor use
- Very balanced sound
- Perfect for permanent installations, like beach bars, terraces, outdoor clubs, ...
- Perfect for mobile use (rental, DJ, ...)
- Powerful 12" woofer with special water repellent treatment
- 1.35" high power compression driver
- Anchor points M8
- 35 mm adapter for stand
- Two Speakon compatible waterproof connectors
- Very strong rubber feet

## Caractéristiques

| Brand            | JB Systems     |
|------------------|----------------|
| Model size       | 12"            |
| Power            | 200 W rms      |
| Impedance        | 8 Ω            |
| Function         | Mounting 35 mm |
| Protection class | IP33           |
| Family           | iPS            |