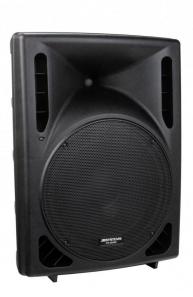

## iPS-12

Référence: B08622

199,00 € inc. VAT

12" passive speaker for indoor and outdoor use, 200 W rms / 8 ohms, IP33

- Lightweight enclosure made of high resistance Polypropylene
- IP33 for outdoor use
- Very balanced sound
- Perfect for permanent installations, like beach bars, terraces, outdoor clubs, ...
- Perfect for mobile use (rental, DJ, ...)
- Powerful 12" woofer with special water repellent treatment
- 1.35" high power compression driver
- Anchor points M8
- 35 mm adapter for stand
- Two Speakon compatible waterproof connectors
- Very strong rubber feet

## Caractéristiques

| Brand            | JB Systems     |
|------------------|----------------|
| Model size       | 12"            |
| Power            | 200 W rms      |
| Impedance        | 8 Ω            |
| Function         | Mounting 35 mm |
| Protection class | IP33           |
| Family           | iPS            |