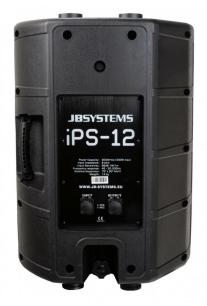

## iPS-12

Référence: B08622

199,00 € inc. VAT

12" passive speaker for indoor and outdoor use, 200 W rms / 8 ohms, IP33

- Lightweight enclosure made of high resistance Polypropylene
- IP33 for outdoor use
- Very balanced sound
- Perfect for permanent installations, like beach bars, terraces, outdoor clubs, ...
- Perfect for mobile use (rental, DJ, ...)
- Powerful 12" woofer with special water repellent treatment
- 1.35" high power compression driver
- Anchor points M8
- 35 mm adapter for stand
- Two Speakon compatible waterproof connectors
- Very strong rubber feet