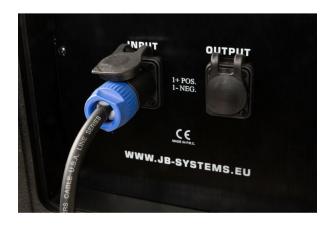

## iPS-12

Référence: B08622

199,00 € inc. VAT

12" passive speaker for indoor and outdoor use, 200 W rms / 8 ohms, IP33

- Lightweight enclosure made of high resistance Polypropylene
- IP33 for outdoor use
- Very balanced sound
- Perfect for permanent installations, like beach bars, terraces, outdoor clubs, ...
- Perfect for mobile use (rental, DJ, ...)
- Powerful 12" woofer with special water repellent treatment
- 1.35" high power compression driver
- Anchor points M8
- 35 mm adapter for stand
- Two Speakon compatible waterproof connectors
- Very strong rubber feet