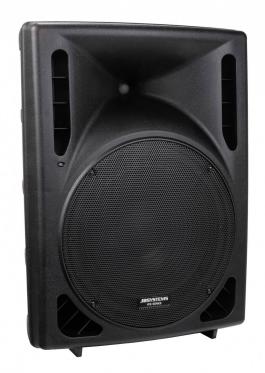

## iPS-12

Référence: B08622

199,00 € inc. VAT

12" passive speaker for indoor and outdoor use, 200 W rms / 8 ohms, IP33

- Lightweight enclosure made of high resistance Polypropylene
- IP33 for outdoor use
- Very balanced sound
- Perfect for permanent installations, like beach bars, terraces, outdoor clubs, ...
- Perfect for mobile use (rental, DJ, ...)
- Powerful 12" woofer with special water repellent treatment
- 1.35" high power compression driver
- Anchor points M8
- 35 mm adapter for stand
- Two Speakon compatible waterproof connectors
- Very strong rubber feet

## Caractéristiques

| Brand            | JB Systems     |
|------------------|----------------|
| Model size       | 12"            |
| Power            | 200 W rms      |
| Impedance        | 8 Ω            |
| Function         | Mounting 35 mm |
| Protection class | IP33           |
| Family           | iPS            |