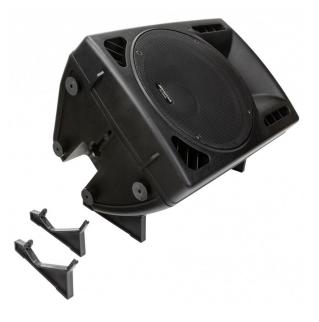

## iPS-12

Référence: B08622

199,00 € inc. VAT

12" passive speaker for indoor and outdoor use, 200 W rms / 8 ohms, IP33

- Lightweight enclosure made of high resistance Polypropylene
- IP33 for outdoor use
- Very balanced sound
- Perfect for permanent installations, like beach bars, terraces, outdoor clubs, ...
- Perfect for mobile use (rental, DJ, ...)
- Powerful 12" woofer with special water repellent treatment
- 1.35" high power compression driver
- Anchor points M8
- 35 mm adapter for stand
- Two Speakon compatible waterproof connectors
- Very strong rubber feet