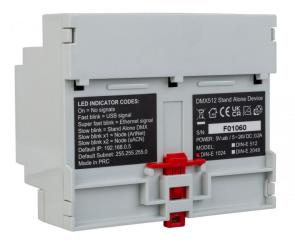

## LD-1024DIN NET

Référence: B05032

429,00 € inc. VAT

1024 Channel DMX interface & Multizone controller with Ethernet port for Local Area Network (LAN, WLAN) that can be easily mounted on a DIN Rail

- 1024 Channel DMX interface with ETHERNET port for Local Area Network (LAN, WLAN).
  - Can be used with the Wi-Light APP from a mobile device (Android + iOS)
  - 1024 output channels when used with a computer
  - Multizone 1024 output channels when used standalone without computer
- 30 minutes of Lighting, Audio and Video timeline synchronization with Pro DMX software
- Works with the Chromateq Led Player, Pro DMX, Pixxem, Studio DMX and Wi-Light 2 software (included).
- Functions and control in standalone mode:
  - Art-Net and sACN from SD card (including triggers)
  - Node to decode Art-Net and sACN to DMX (4 universes)
  - Automatic Real Time Clock triggering for different scenes (day, week, month, year)
  - External Triggering via 12 smart contacts
  - RS232 In/Out (16 characters for RS232 triggers, commands or orders)
  - UDP / Ethernet triggers and commands (from SDK)
  - Default start scene, scene priority, cross fade time
  - Total control via the Wi-Light 2 app (Android + iOS)
  - Multiple Zone control: 10 different programs can run simultaneously
  - Master/Slave mode for up to 64 interfaces connected together
  - An optional external infra-red receiver can be connected to the unit (LD-512Kit-IR = IR receiver + 2 remote controllers)
  - Micro SD card slot for memory extension
- Power supply: 5-24V, 0.2A input or 5V DC via USB-C