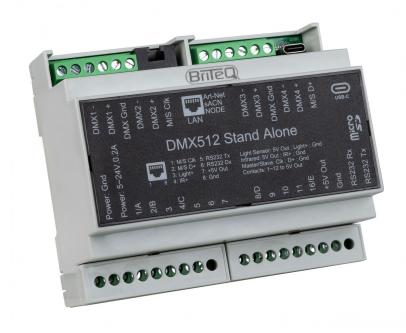

## LD-1024DIN NET

Référence: B05032

429,00 € inc. VAT

1024 Channel DMX interface & Multizone controller with Ethernet port for Local Area Network (LAN, WLAN) that can be easily mounted on a DIN Rail

- 1024 Channel DMX interface with ETHERNET port for Local Area Network (LAN, WLAN).
  - Can be used with the Wi-Light APP from a mobile device (Android + iOS)
  - 1024 output channels when used with a computer
  - Multizone 1024 output channels when used standalone without computer
- 30 minutes of Lighting, Audio and Video timeline synchronization with Pro DMX software
- Works with the Chromateq Led Player, Pro DMX, Pixxem, Studio DMX and Wi-Light 2 software (included).
- Functions and control in standalone mode:
  - Art-Net and sACN from SD card (including triggers)
  - Node to decode Art-Net and sACN to DMX (4 universes)
  - Automatic Real Time Clock triggering for different scenes (day, week, month, year)
  - External Triggering via 12 smart contacts
  - RS232 In/Out (16 characters for RS232 triggers, commands or orders)
  - UDP / Ethernet triggers and commands (from SDK)
  - Default start scene, scene priority, cross fade time
  - Total control via the Wi-Light 2 app (Android + iOS)
  - Multiple Zone control: 10 different programs can run simultaneously
  - Master/Slave mode for up to 64 interfaces connected together
  - An optional external infra-red receiver can be connected to the unit (LD-512Kit-IR = IR receiver + 2 remote controllers)
  - Micro SD card slot for memory extension
- Power supply: 5-24V, 0.2A input or 5V DC via USB-C

## Caractéristiques

| Brand     | Briteq                                       |
|-----------|----------------------------------------------|
| Protocole | Art-Net, DMX, sACN                           |
| Function  | Android app, Ethernet, iOS app, SD, Software |