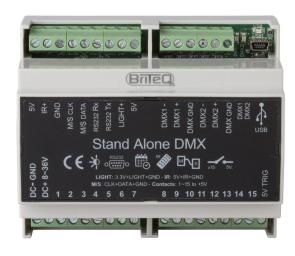

## **LD-1024DIN**

Référence: B05013

329,00 € inc. VAT

1024 Channel DMX interface that can be easily mounted on a DIN Rail.

- 1024 Channel DMX interface that can be easily mounted on a DIN Rail
  - 1024 output channels when used with a computer
  - 1024 output channels when used standalone without computer
- Chromateq Led Player and Chromateq Pro DMX software (limited mode, 100 ch.) included
- Windows, MAC Os X (10.6 and +) and Linux (64) compatible
- Perfect for fixed installations: all the programs can be created via computer and stored into the interface. Once this is done, you can activate your programs via external switches or via the optional Infra-Red remote controller set.
- Functions and control in standalone mode:
  - Automatic Real Time Clock triggering for different scenes (day, week, month, year)
  - 15 contact triggers to 5V (On, On/Off, Release or Restart scenes)
  - Splitter mode 2x512 out
  - DMX in triggers in Stand Alone
  - DMX merging signal in Stand Alone (in/out mode)
  - 16 bits and fine channel management
  - Cross Fade time between scenes
  - 4 Mb of internal memory (min. capacity: 6,000 steps/512 ch)
- An optional external infra-red receiver can be connected to the unit (LD-512Kit-IR = IR receiver + 2 remote controllers)
- Master/Slave mode to interconnect and synchronize up to 32 interfaces in Stand Alone (32768 dmx channels without pc use)
- Mini USB 2.0 (Input 5V. DC)
- DC Power input of 9 to 36V.
- DIN-RAIL housing (All DIN cabinet compatible (Easy install)
- Screw terminals for all external connections (Easy connect)
- Automatic Scene Recovery if the power is accidentally cut off
- For more information about the software: www.chromateq.com