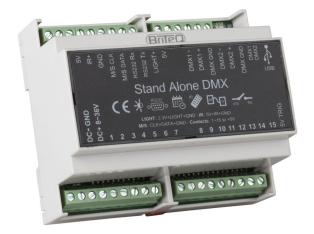

## **LD-1024DIN**

Référence: B05013

329,00 € inc. VAT

1024 Channel DMX interface that can be easily mounted on a DIN Rail.

- 1024 Channel DMX interface that can be easily mounted on a DIN Rail
  - 1024 output channels when used with a computer
  - 1024 output channels when used standalone without computer
- Chromateq Led Player and Chromateq Pro DMX software (limited mode, 100 ch.) included
- Windows, MAC Os X (10.6 and +) and Linux (64) compatible
- Perfect for fixed installations: all the programs can be created via computer and stored into the interface. Once this is done, you can activate your programs via external switches or via the optional Infra-Red remote controller set.
- Functions and control in standalone mode:
  - Automatic Real Time Clock triggering for different scenes (day, week, month, year)
  - 15 contact triggers to 5V (On, On/Off, Release or Restart scenes)
  - Splitter mode 2x512 out
  - DMX in triggers in Stand Alone
  - DMX merging signal in Stand Alone (in/out mode)
  - 16 bits and fine channel management
  - Cross Fade time between scenes
  - 4 Mb of internal memory (min. capacity: 6,000 steps/512 ch)
- An optional external infra-red receiver can be connected to the unit (LD-512Kit-IR = IR receiver + 2 remote controllers)
- Master/Slave mode to interconnect and synchronize up to 32 interfaces in Stand Alone (32768 dmx channels without pc use)
- Mini USB 2.0 (Input 5V. DC)
- DC Power input of 9 to 36V.
- DIN-RAIL housing (All DIN cabinet compatible (Easy install)
- Screw terminals for all external connections (Easy connect)
- Automatic Scene Recovery if the power is accidentally cut off
- For more information about the software: www.chromateq.com