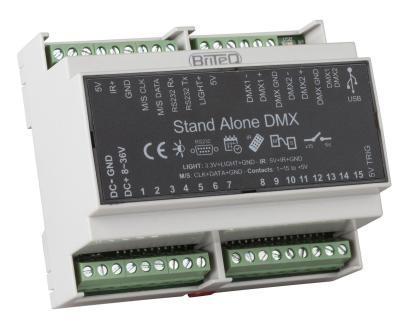

## **LD-1024DIN**

Référence: B05013

329,00 € inc. VAT

1024 Channel DMX interface that can be easily mounted on a DIN Rail.

- 1024 Channel DMX interface that can be easily mounted on a DIN Rail
  - 1024 output channels when used with a computer
  - 1024 output channels when used standalone without computer
- Chromateq Led Player and Chromateq Pro DMX software (limited mode, 100 ch.) included
- Windows, MAC Os X (10.6 and +) and Linux (64) compatible
- Perfect for fixed installations: all the programs can be created via computer and stored into the interface. Once this is done, you can activate your programs via external switches or via the optional Infra-Red remote controller set.
- Functions and control in standalone mode:
  - Automatic Real Time Clock triggering for different scenes (day, week, month, year)
  - 15 contact triggers to 5V (On, On/Off, Release or Restart scenes)
  - Splitter mode 2x512 out
  - DMX in triggers in Stand Alone
  - DMX merging signal in Stand Alone (in/out mode)
  - 16 bits and fine channel management
  - Cross Fade time between scenes
  - 4 Mb of internal memory (min. capacity: 6,000 steps/512 ch)
- An optional external infra-red receiver can be connected to the unit (LD-512Kit-IR = IR receiver + 2 remote controllers)
- Master/Slave mode to interconnect and synchronize up to 32 interfaces in Stand Alone (32768 dmx channels without pc use)
- Mini USB 2.0 (Input 5V. DC)
- DC Power input of 9 to 36V.
- DIN-RAIL housing (All DIN cabinet compatible (Easy install)
- Screw terminals for all external connections (Easy connect)
- Automatic Scene Recovery if the power is accidentally cut off
- For more information about the software: www.chromateq.com