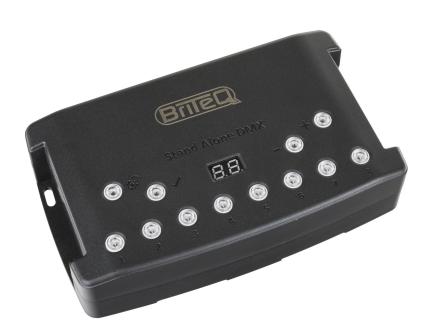

## LD-1024EASY+

1024 Channel DMX interface & Multizone controller.

Référence: B05018

- 1024 Channel DMX interface
  - 1024 output channels when used with a computer
  - Multizone 1024 output channels when used standalone without computer (max 6000 steps and 512 scenes max when 512 channels are used)
- 4Mb internal memory and external SD Card reader (extended memory for all type of Micro SD card)
- 16 bits channels management in standalone
- RS232 triggers for standaloneDMX
- input trigger standalone
- 30 minutes of Lighting, Audio and Video timeline synchronization with Pro DMX software
- Integrated DMX splitter (2 outputs)
- Works with the Chromateq Led Player and Chromateg Pro DMX software (included)
- Perfect for fixed installations or rental: Create your programs with the computer and store them into the interface. Once this is done, you can use the unit without computer and use the control buttons to activate your programs.
- Functions and control in standalone mode:
  - Automatic Real Time Clock triggering for different scenes (day, week, month, year)
  - o External Triggering via 7 contacts
  - Select one of your 80 programs (max) via the 8 switch buttons x 10 selectable pages
  - o Multiple Zone control: 5 different programs can run simultaneously
  - Program selection via the NEXT and PREVIOUS buttons
  - o General dimmer adjustment
  - Speed adjustment of the programs
  - o Manual color selection of your customized colors via the 8 trigger buttons
  - o Manual color selection of 100 standard colors via the + and buttons
  - o Master/Slave mode for up to 32 interfaces connected together
  - 4Mb internal memory + SD card slot for memory extension
- 3-pin XLR connectors
- Power supply for the use in standalone mode: 9V to 36V via DC connectors, 5V via USB connector (optional)
- An optional external infra-red receiver can be connected to the unit (LD-512Kit-IR = IR receiver + 2 remote controllers)
- For more information about the software : www.chromateq.com