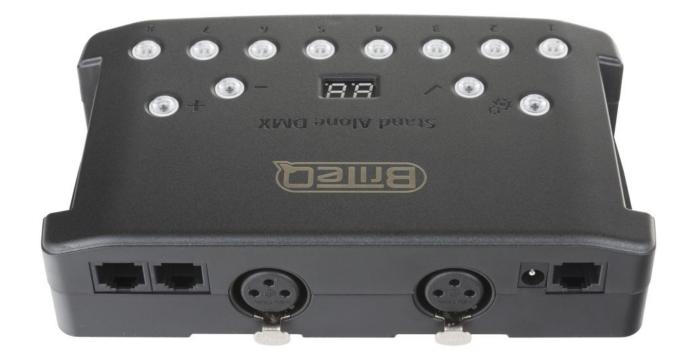

## LD-1024EASY+

1024 Channel DMX interface & Multizone controller.

Référence: B05018

- 1024 Channel DMX interface
  - 1024 output channels when used with a computer
  - Multizone 1024 output channels when used standalone without computer (max 6000 steps and 512 scenes max when 512 channels are used)
- 4Mb internal memory and external SD Card reader (extended memory for all type of Micro SD card)
- 16 bits channels management in standalone
- RS232 triggers for standaloneDMX
- input trigger standalone
- 30 minutes of Lighting, Audio and Video timeline synchronization with Pro DMX software
- Integrated DMX splitter (2 outputs)
- Works with the Chromateq Led Player and Chromateg Pro DMX software (included)
- Perfect for fixed installations or rental: Create your programs with the computer and store them into the interface. Once this is done, you can use the unit without computer and use the control buttons to activate your programs.
- Functions and control in standalone mode:
  - Automatic Real Time Clock triggering for different scenes (day, week, month, year)
  - o External Triggering via 7 contacts
  - Select one of your 80 programs (max) via the 8 switch buttons x 10 selectable pages
  - o Multiple Zone control: 5 different programs can run simultaneously
  - Program selection via the NEXT and PREVIOUS buttons
  - o General dimmer adjustment
  - Speed adjustment of the programs
  - o Manual color selection of your customized colors via the 8 trigger buttons
  - o Manual color selection of 100 standard colors via the + and buttons
  - o Master/Slave mode for up to 32 interfaces connected together
  - 4Mb internal memory + SD card slot for memory extension
- 3-pin XLR connectors
- Power supply for the use in standalone mode: 9V to 36V via DC connectors, 5V via USB connector (optional)
- An optional external infra-red receiver can be connected to the unit (LD-512Kit-IR = IR receiver + 2 remote controllers)
- For more information about the software : www.chromateq.com