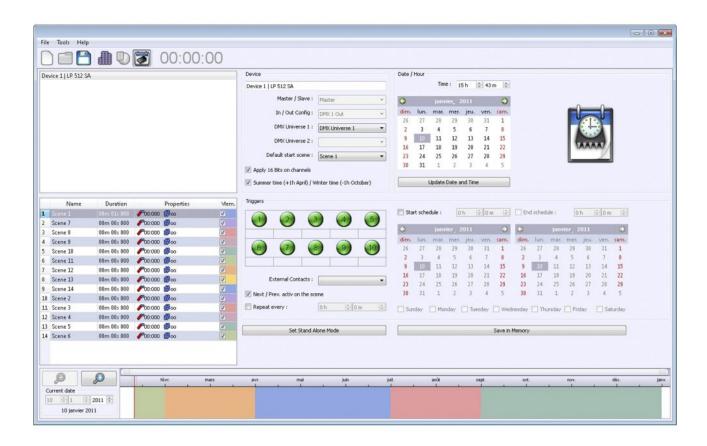

## LD-1024EASY+

1024 Channel DMX interface & Multizone controller.

Référence: B05018

- 1024 Channel DMX interface
  - 1024 output channels when used with a computer
  - Multizone 1024 output channels when used standalone without computer (max 6000 steps and 512 scenes max when 512 channels are used)
- 4Mb internal memory and external SD Card reader (extended memory for all type of Micro SD card)
- 16 bits channels management in standalone
- RS232 triggers for standaloneDMX
- input trigger standalone
- 30 minutes of Lighting, Audio and Video timeline synchronization with Pro DMX software
- Integrated DMX splitter (2 outputs)
- Works with the Chromateq Led Player and Chromateg Pro DMX software (included)
- Perfect for fixed installations or rental: Create your programs with the computer and store them into the interface. Once this is done, you can use the unit without computer and use the control buttons to activate your programs.
- Functions and control in standalone mode:
  - Automatic Real Time Clock triggering for different scenes (day, week, month, year)
  - o External Triggering via 7 contacts
  - Select one of your 80 programs (max) via the 8 switch buttons x 10 selectable pages
  - o Multiple Zone control: 5 different programs can run simultaneously
  - Program selection via the NEXT and PREVIOUS buttons
  - o General dimmer adjustment
  - Speed adjustment of the programs
  - o Manual color selection of your customized colors via the 8 trigger buttons
  - o Manual color selection of 100 standard colors via the + and buttons
  - o Master/Slave mode for up to 32 interfaces connected together
  - 4Mb internal memory + SD card slot for memory extension
- 3-pin XLR connectors
- Power supply for the use in standalone mode: 9V to 36V via DC connectors, 5V via USB connector (optional)
- An optional external infra-red receiver can be connected to the unit (LD-512Kit-IR = IR receiver + 2 remote controllers)
- For more information about the software : www.chromateq.com