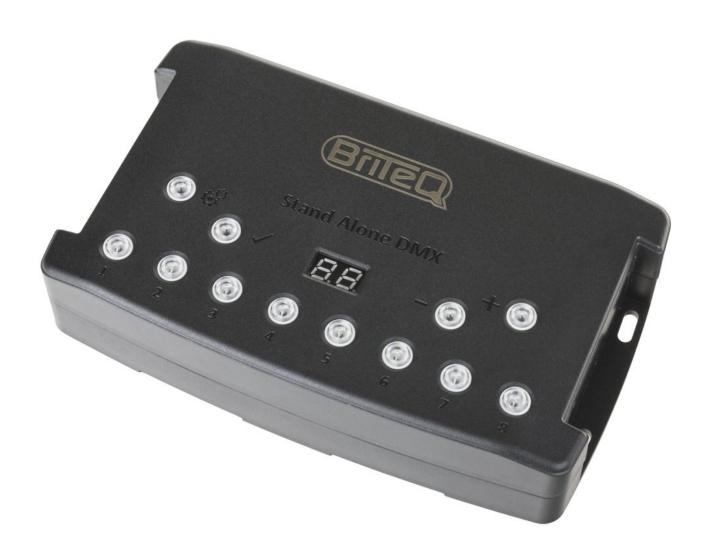

## LD-1024EASY+

1024 Channel DMX interface & Multizone controller.

Référence: B05018

- 1024 Channel DMX interface
  - 1024 output channels when used with a computer
  - Multizone 1024 output channels when used standalone without computer (max 6000 steps and 512 scenes max when 512 channels are used)
- 4Mb internal memory and external SD Card reader (extended memory for all type of Micro SD card)
- 16 bits channels management in standalone
- RS232 triggers for standaloneDMX
- input trigger standalone
- 30 minutes of Lighting, Audio and Video timeline synchronization with Pro DMX software
- Integrated DMX splitter (2 outputs)
- Works with the Chromateq Led Player and Chromateg Pro DMX software (included)
- Perfect for fixed installations or rental: Create your programs with the computer and store them into the interface. Once this is done, you can use the unit without computer and use the control buttons to activate your programs.
- Functions and control in standalone mode:
  - Automatic Real Time Clock triggering for different scenes (day, week, month, year)
  - o External Triggering via 7 contacts
  - Select one of your 80 programs (max) via the 8 switch buttons x 10 selectable pages
  - o Multiple Zone control: 5 different programs can run simultaneously
  - Program selection via the NEXT and PREVIOUS buttons
  - o General dimmer adjustment
  - Speed adjustment of the programs
  - o Manual color selection of your customized colors via the 8 trigger buttons
  - o Manual color selection of 100 standard colors via the + and buttons
  - o Master/Slave mode for up to 32 interfaces connected together
  - 4Mb internal memory + SD card slot for memory extension
- 3-pin XLR connectors
- Power supply for the use in standalone mode: 9V to 36V via DC connectors, 5V via USB connector (optional)
- An optional external infra-red receiver can be connected to the unit (LD-512Kit-IR = IR receiver + 2 remote controllers)
- For more information about the software : www.chromateq.com