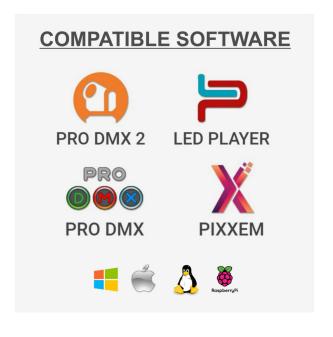

## LD-1024TOUCH

**Référence:** B05035 **419,00 € inc. VAT** 

Wall mounted touch DMX controller, 1024 DMX channels

- Slim wall-mounted DMX interface with a visually intuitive glass touch panel.
- Fits standard European, American and Asian wall mount boxes.
- 1024 DMX channels in standalone mode (4Mb internal memory + SD card expansion slot).
- Direct access to :
  - 5 zones with 8 programs each = 40 programs max.
  - 5 different programs can run simultaneously (1 from each zone)
  - Program speed control
  - Graduation
  - Manual color control for LED projectors (RGB / RGBWA-UV / W cold and W warm / CCT)
- Built-in clock and calendar for automatic program activation (time, day, week, month, year).
- Equipped with intelligent contacts for external triggering of programs.
- 32 units can be connected in a master/slave configuration.
- Works with Chromateq Led Player, Pro DMX and Pixxem software (included).
- An optional external infrared receiver can be connected to the unit (LD-512Kit-IR = IR receiver + 2 remote controls).