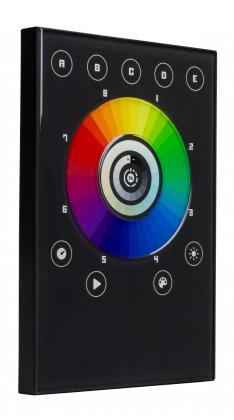

## LD-1024TOUCH

**Référence:** B05035 **419,00 € inc. VAT** 

Wall mounted touch DMX controller, 1024 DMX channels

- Slim wall-mounted DMX interface with a visually intuitive glass touch panel.
- Fits standard European, American and Asian wall mount boxes.
- 1024 DMX channels in standalone mode (4Mb internal memory + SD card expansion slot).
- Direct access to :
  - 5 zones with 8 programs each = 40 programs max.
  - 5 different programs can run simultaneously (1 from each zone)
  - Program speed control
  - Graduation
  - Manual color control for LED projectors (RGB / RGBWA-UV / W cold and W warm / CCT)
- Built-in clock and calendar for automatic program activation (time, day, week, month, year).
- Equipped with intelligent contacts for external triggering of programs.
- 32 units can be connected in a master/slave configuration.
- Works with Chromateq Led Player, Pro DMX and Pixxem software (included).
- An optional external infrared receiver can be connected to the unit (LD-512Kit-IR = IR receiver + 2 remote controls).