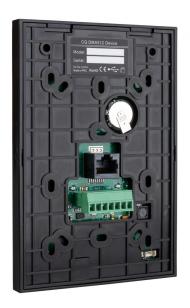

## LD-1024TOUCH

**Référence:** B05035 **419,00 € inc. VAT** 

Wall mounted touch DMX controller, 1024 DMX channels

- Slim wall-mounted DMX interface with a visually intuitive glass touch panel.
- Fits standard European, American and Asian wall mount boxes.
- 1024 DMX channels in standalone mode (4Mb internal memory + SD card expansion slot).
- Direct access to :
  - 5 zones with 8 programs each = 40 programs max.
  - 5 different programs can run simultaneously (1 from each zone)
  - Program speed control
  - Graduation
  - Manual color control for LED projectors (RGB / RGBWA-UV / W cold and W warm / CCT)
- Built-in clock and calendar for automatic program activation (time, day, week, month, year).
- Equipped with intelligent contacts for external triggering of programs.
- 32 units can be connected in a master/slave configuration.
- Works with Chromateq Led Player, Pro DMX and Pixxem software (included).
- An optional external infrared receiver can be connected to the unit (LD-512Kit-IR = IR receiver + 2 remote controls).