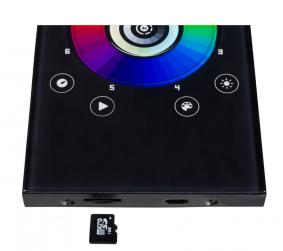

## LD-1024TOUCH

**Référence:** B05035 **419,00 € inc. VAT** 

Wall mounted touch DMX controller, 1024 DMX channels

- Slim wall-mounted DMX interface with a visually intuitive glass touch panel.
- Fits standard European, American and Asian wall mount boxes.
- 1024 DMX channels in standalone mode (4Mb internal memory + SD card expansion slot).
- Direct access to :
  - 5 zones with 8 programs each = 40 programs max.
  - 5 different programs can run simultaneously (1 from each zone)
  - Program speed control
  - Graduation
  - Manual color control for LED projectors (RGB / RGBWA-UV / W cold and W warm / CCT)
- Built-in clock and calendar for automatic program activation (time, day, week, month, year).
- Equipped with intelligent contacts for external triggering of programs.
- 32 units can be connected in a master/slave configuration.
- Works with Chromateq Led Player, Pro DMX and Pixxem software (included).
- An optional external infrared receiver can be connected to the unit (LD-512Kit-IR = IR receiver + 2 remote controls).