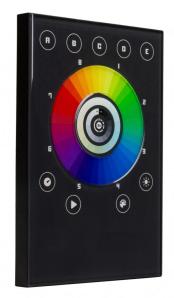

## LD-1024TOUCH

**Référence:** B05035 **419,00 € inc. VAT** 

Wall mounted touch DMX controller, 1024 DMX channels

- Slim wall-mounted DMX interface with a visually intuitive glass touch panel.
- Fits standard European, American and Asian wall mount boxes.
- 1024 DMX channels in standalone mode (4Mb internal memory + SD card expansion slot).
- Direct access to :
  - 5 zones with 8 programs each = 40 programs max.
  - 5 different programs can run simultaneously (1 from each zone)
  - Program speed control
  - Graduation
  - Manual color control for LED projectors (RGB / RGBWA-UV / W cold and W warm / CCT)
- Built-in clock and calendar for automatic program activation (time, day, week, month, year).
- Equipped with intelligent contacts for external triggering of programs.
- 32 units can be connected in a master/slave configuration.
- Works with Chromateq Led Player, Pro DMX and Pixxem software (included).
- An optional external infrared receiver can be connected to the unit (LD-512Kit-IR = IR receiver + 2 remote controls).