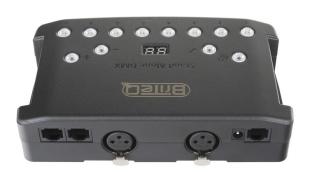

## LD-512EASY+

Référence: B05012

329,00 € inc. VAT

512 Channel DMX interface (2x512 in splitter mode).

- 512 Channel DMX interface
  - 512 output channels when used with a computer
  - 512 output channels when used standalone without computer (max 6000 steps and 512 scenes max when 512 channels are used)
- 4Mb internal memory and external SD Card reader (extended memory for all type of Micro SD card)
- 16 bits channels management in standalone
- RS232 triggers standaloneDMX
- input trigger standalone
- 30 minutes of Lighting, Audio and Video timeline synchronization with Pro DMX software
- Integrated DMX splitter (2 outputs)
- Works with the Chromateg Led Player and Chromateg Pro DMX software. (included)
- Perfect for fixed installations or rental: Create your programs with the computer and store them into the interface. Once this is done, you can use the unit without computer and use the control buttons to activate your programs.
- Functions and control in standalone mode:
  - Automatic Real Time Clock triggering for different scenes (day, week, month, year)
  - External Triggering via 7 contacts
  - Select one of your 80 programs (max) via the 8 switch buttons x 10 selectable pages
  - Program selection via the NEXT and PREVIOUS buttons
  - · General dimmer adjustment
  - Speed adjustment of the programs
  - Manual color selection of your customized colors via the 8 trigger buttons
  - Manual color selection of 100 standard colors via the + and buttons
  - Master/Slave mode for up to 32 interfaces connected together
  - 4Mb internal memory + SD card slot for memory extension
- 3-pin XLR connectors
- Power supply for the use in standalone mode: 9V to 36V via DC connectors, 5V via USB connector (optional)
- An optional external infra-red receiver can be connected to the unit (LD-512Kit-IR = IR receiver + 2 remote controllers)
- For more information about the software: www.chromateq.com