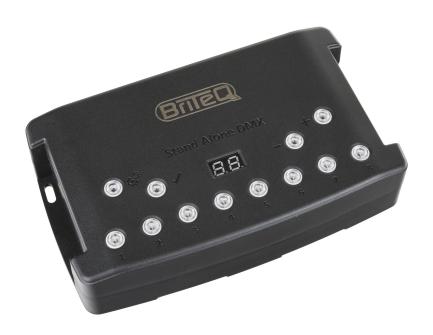

## LD-512EASY+

Référence: B05012

329,00 € inc. VAT

512 Channel DMX interface (2x512 in splitter mode).

- 512 Channel DMX interface
  - 512 output channels when used with a computer
  - 512 output channels when used standalone without computer (max 6000 steps and 512 scenes max when 512 channels are used)
- 4Mb internal memory and external SD Card reader (extended memory for all type of Micro SD card)
- 16 bits channels management in standalone
- RS232 triggers standaloneDMX
- input trigger standalone
- 30 minutes of Lighting, Audio and Video timeline synchronization with Pro DMX software
- Integrated DMX splitter (2 outputs)
- Works with the Chromateg Led Player and Chromateg Pro DMX software. (included)
- Perfect for fixed installations or rental: Create your programs with the computer and store them into the interface. Once this is done, you can use the unit without computer and use the control buttons to activate your programs.
- Functions and control in standalone mode:
  - Automatic Real Time Clock triggering for different scenes (day, week, month, year)
  - External Triggering via 7 contacts
  - Select one of your 80 programs (max) via the 8 switch buttons x 10 selectable pages
  - Program selection via the NEXT and PREVIOUS buttons
  - · General dimmer adjustment
  - Speed adjustment of the programs
  - Manual color selection of your customized colors via the 8 trigger buttons
  - Manual color selection of 100 standard colors via the + and buttons
  - Master/Slave mode for up to 32 interfaces connected together
  - 4Mb internal memory + SD card slot for memory extension
- 3-pin XLR connectors
- Power supply for the use in standalone mode: 9V to 36V via DC connectors, 5V via USB connector (optional)
- An optional external infra-red receiver can be connected to the unit (LD-512Kit-IR = IR receiver + 2 remote controllers)
- For more information about the software: www.chromateq.com