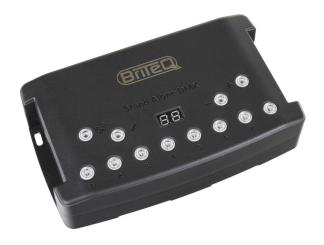

## LD-512EASY+

Référence: B05012

329,00 € inc. VAT

512 Channel DMX interface (2x512 in splitter mode).

- 512 Channel DMX interface
  - 512 output channels when used with a computer
  - 512 output channels when used standalone without computer (max 6000 steps and 512 scenes max when 512 channels are used)
- 4Mb internal memory and external SD Card reader (extended memory for all type of Micro SD card)
- 16 bits channels management in standalone
- RS232 triggers standaloneDMX
- input trigger standalone
- 30 minutes of Lighting, Audio and Video timeline synchronization with Pro DMX software
- Integrated DMX splitter (2 outputs)
- Works with the Chromateg Led Player and Chromateg Pro DMX software. (included)
- Perfect for fixed installations or rental: Create your programs with the computer and store them into the interface. Once this is done, you can use the unit without computer and use the control buttons to activate your programs.
- Functions and control in standalone mode:
  - Automatic Real Time Clock triggering for different scenes (day, week, month, year)
  - External Triggering via 7 contacts
  - Select one of your 80 programs (max) via the 8 switch buttons x 10 selectable pages
  - Program selection via the NEXT and PREVIOUS buttons
  - · General dimmer adjustment
  - Speed adjustment of the programs
  - Manual color selection of your customized colors via the 8 trigger buttons
  - Manual color selection of 100 standard colors via the + and buttons
  - Master/Slave mode for up to 32 interfaces connected together
  - 4Mb internal memory + SD card slot for memory extension
- 3-pin XLR connectors
- Power supply for the use in standalone mode: 9V to 36V via DC connectors, 5V via USB connector (optional)
- An optional external infra-red receiver can be connected to the unit (LD-512Kit-IR = IR receiver + 2 remote controllers)
- For more information about the software: www.chromateq.com