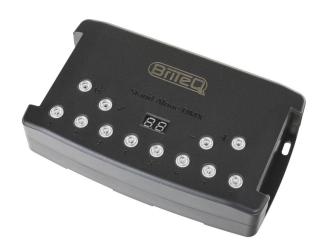

## LD-512EASY+

Référence: B05012

329,00 € inc. VAT

512 Channel DMX interface (2x512 in splitter mode).

- 512 Channel DMX interface
  - 512 output channels when used with a computer
  - 512 output channels when used standalone without computer (max 6000 steps and 512 scenes max when 512 channels are used)
- 4Mb internal memory and external SD Card reader (extended memory for all type of Micro SD card)
- 16 bits channels management in standalone
- RS232 triggers standaloneDMX
- input trigger standalone
- 30 minutes of Lighting, Audio and Video timeline synchronization with Pro DMX software
- Integrated DMX splitter (2 outputs)
- Works with the Chromateg Led Player and Chromateg Pro DMX software. (included)
- Perfect for fixed installations or rental: Create your programs with the computer and store them into the interface. Once this is done, you can use the unit without computer and use the control buttons to activate your programs.
- Functions and control in standalone mode:
  - Automatic Real Time Clock triggering for different scenes (day, week, month, year)
  - External Triggering via 7 contacts
  - Select one of your 80 programs (max) via the 8 switch buttons x 10 selectable pages
  - Program selection via the NEXT and PREVIOUS buttons
  - · General dimmer adjustment
  - Speed adjustment of the programs
  - Manual color selection of your customized colors via the 8 trigger buttons
  - Manual color selection of 100 standard colors via the + and buttons
  - Master/Slave mode for up to 32 interfaces connected together
  - 4Mb internal memory + SD card slot for memory extension
- 3-pin XLR connectors
- Power supply for the use in standalone mode: 9V to 36V via DC connectors, 5V via USB connector (optional)
- An optional external infra-red receiver can be connected to the unit (LD-512Kit-IR = IR receiver + 2 remote controllers)
- For more information about the software: www.chromateq.com