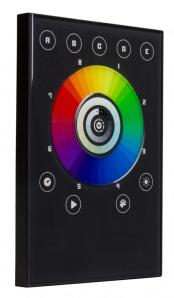

## LD-512TOUCH

Référence: B05034

329,00 € inc. VAT

Touch-sensitive wall-mounted DMX controller, 512 DMX channels

- Slim wall-mounted DMX interface with a visually intuitive glass touch panel.
- Fits standard European, American and Asian wall mount boxes.
- 512 DMX channels in stand-alone mode (4Mb internal memory + SD card expansion slot).
- Direct access to :
  - 5 pages of 8 programs = 40 programs max.
  - 1 zone (plays 1 program at a time)
  - Program speed control
  - Graduation
  - Manual color control for LED projectors (RGB / RGBWA-UV / W cold and W warm / CCT)
- Built-in clock and calendar for automatic program activation (time, day, week, month, year).
- Equipped with intelligent contacts for external triggering of programs.
- 32 units can be connected in a master/slave configuration.
- Works with Chromateq Led Player, Pro DMX and Pixxem software (included).
- An optional external infrared receiver can be connected to the unit (LD-512Kit-IR = IR receiver + 2 remote controls).