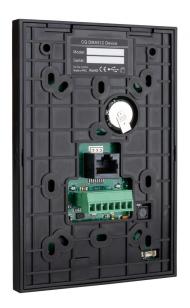

## LD-512TOUCH

Référence: B05034

329,00 € inc. VAT

Touch-sensitive wall-mounted DMX controller, 512 DMX channels

- Slim wall-mounted DMX interface with a visually intuitive glass touch panel.
- Fits standard European, American and Asian wall mount boxes.
- 512 DMX channels in stand-alone mode (4Mb internal memory + SD card expansion slot).
- Direct access to :
  - 5 pages of 8 programs = 40 programs max.
  - 1 zone (plays 1 program at a time)
  - Program speed control
  - Graduation
  - Manual color control for LED projectors (RGB / RGBWA-UV / W cold and W warm / CCT)
- Built-in clock and calendar for automatic program activation (time, day, week, month, year).
- Equipped with intelligent contacts for external triggering of programs.
- 32 units can be connected in a master/slave configuration.
- Works with Chromateq Led Player, Pro DMX and Pixxem software (included).
- An optional external infrared receiver can be connected to the unit (LD-512Kit-IR = IR receiver + 2 remote controls).