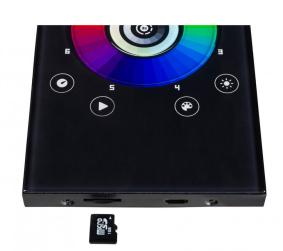

## LD-512TOUCH

Référence: B05034

329,00 € inc. VAT

Touch-sensitive wall-mounted DMX controller, 512 DMX channels

- Slim wall-mounted DMX interface with a visually intuitive glass touch panel.
- Fits standard European, American and Asian wall mount boxes.
- 512 DMX channels in stand-alone mode (4Mb internal memory + SD card expansion slot).
- Direct access to :
  - 5 pages of 8 programs = 40 programs max.
  - 1 zone (plays 1 program at a time)
  - Program speed control
  - Graduation
  - Manual color control for LED projectors (RGB / RGBWA-UV / W cold and W warm / CCT)
- Built-in clock and calendar for automatic program activation (time, day, week, month, year).
- Equipped with intelligent contacts for external triggering of programs.
- 32 units can be connected in a master/slave configuration.
- Works with Chromateq Led Player, Pro DMX and Pixxem software (included).
- An optional external infrared receiver can be connected to the unit (LD-512Kit-IR = IR receiver + 2 remote controls).