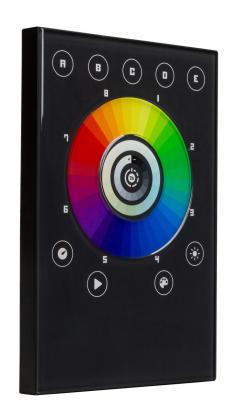

## LD-512TOUCH

Référence: B05034

329,00 € inc. VAT

Touch-sensitive wall-mounted DMX controller, 512 DMX channels

- Slim wall-mounted DMX interface with a visually intuitive glass touch panel.
- Fits standard European, American and Asian wall mount boxes.
- 512 DMX channels in stand-alone mode (4Mb internal memory + SD card expansion slot).
- Direct access to :
  - 5 pages of 8 programs = 40 programs max.
  - 1 zone (plays 1 program at a time)
  - Program speed control
  - Graduation
  - Manual color control for LED projectors (RGB / RGBWA-UV / W cold and W warm / CCT)
- Built-in clock and calendar for automatic program activation (time, day, week, month, year).
- Equipped with intelligent contacts for external triggering of programs.
- 32 units can be connected in a master/slave configuration.
- Works with Chromateq Led Player, Pro DMX and Pixxem software (included).
- An optional external infrared receiver can be connected to the unit (LD-512Kit-IR = IR receiver + 2 remote controls).