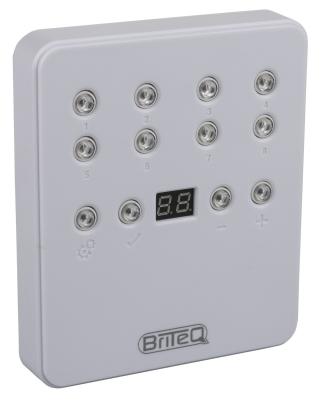

## LD-512WALL+

Référence: B05016

299,00 € inc. VAT

512 Channel DMX interface for fixed architectural purposes.

- 512 Channel DMX interface for fixed architectural purposes
- Can easily be mounted on walls of any surface.
- All the connections are on inside the back panel so no wires are visible.
- Nice white finish with blue display and blue led buttons for the activated functions
- Works with the Chromateq Led Player software. (included)
- All the necessary programs can be created via computer and stored into the interface. Once this is done, you only have to press the buttons to activate your programs.
- Standalone functions:
  - Direct access via the trigger buttons for: Scene, Page, Color, Speed , Dimmer
  - 8 trigger buttons to recall max. 80 programmed scenes (8 buttons x 10 pages)
  - Direct access to 8 custom colors (or scroll 100 preprogrammed colors via the up & down buttons)
  - Speed and dimmer adjustment for each scene
  - Automatic Real Time Clock triggering for different scenes (day, week, month, year)
  - Automatic scene recovery when the if the power was accidentally cut off
  - External Triggering up to 31 contacts (mutiplexed)
  - Master/Slave mode for up to 32 interfaces connected together
- USB cable included
- An optional external infra-red receiver can be connected to the unit (LD-512Kit-IR = IR receiver + 2 remote controllers)
- For more information about the software: www.chromateq.com