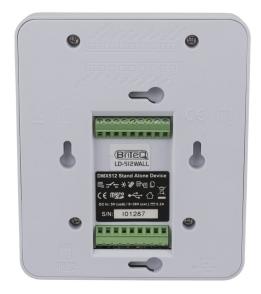

## LD-512WALL+

Référence: B05016

299,00 € inc. VAT

512 Channel DMX interface for fixed architectural purposes.

- 512 Channel DMX interface for fixed architectural purposes
- Can easily be mounted on walls of any surface.
- All the connections are on inside the back panel so no wires are visible.
- Nice white finish with blue display and blue led buttons for the activated functions
- Works with the Chromateq Led Player software. (included)
- All the necessary programs can be created via computer and stored into the interface. Once this is done, you only have to press the buttons to activate your programs.
- Standalone functions:
  - Direct access via the trigger buttons for: Scene, Page, Color, Speed , Dimmer
  - 8 trigger buttons to recall max. 80 programmed scenes (8 buttons x 10 pages)
  - Direct access to 8 custom colors (or scroll 100 preprogrammed colors via the up & down buttons)
  - Speed and dimmer adjustment for each scene
  - Automatic Real Time Clock triggering for different scenes (day, week, month, year)
  - Automatic scene recovery when the if the power was accidentally cut off
  - External Triggering up to 31 contacts (mutiplexed)
  - Master/Slave mode for up to 32 interfaces connected together
- USB cable included
- An optional external infra-red receiver can be connected to the unit (LD-512Kit-IR = IR receiver + 2 remote controllers)
- For more information about the software: www.chromateq.com