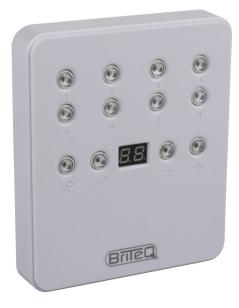

## LD-512WALL+

Référence: B05016

299,00 € inc. VAT

512 Channel DMX interface for fixed architectural purposes.

- 512 Channel DMX interface for fixed architectural purposes
- Can easily be mounted on walls of any surface.
- All the connections are on inside the back panel so no wires are visible.
- Nice white finish with blue display and blue led buttons for the activated functions
- Works with the Chromateq Led Player software. (included)
- All the necessary programs can be created via computer and stored into the interface. Once this is done, you only have to press the buttons to activate your programs.
- Standalone functions:
  - Direct access via the trigger buttons for: Scene, Page, Color, Speed , Dimmer
  - 8 trigger buttons to recall max. 80 programmed scenes (8 buttons x 10 pages)
  - Direct access to 8 custom colors (or scroll 100 preprogrammed colors via the up & down buttons)
  - Speed and dimmer adjustment for each scene
  - Automatic Real Time Clock triggering for different scenes (day, week, month, year)
  - Automatic scene recovery when the if the power was accidentally cut off
  - External Triggering up to 31 contacts (mutiplexed)
  - Master/Slave mode for up to 32 interfaces connected together
- USB cable included
- An optional external infra-red receiver can be connected to the unit (LD-512Kit-IR = IR receiver + 2 remote controllers)
- For more information about the software: www.chromateq.com