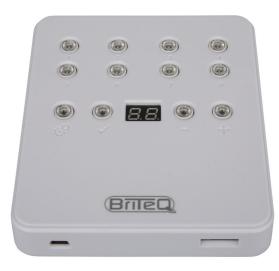

## LD-512WALL+

Référence: B05016

299,00 € inc. VAT

512 Channel DMX interface for fixed architectural purposes.

- 512 Channel DMX interface for fixed architectural purposes
- Can easily be mounted on walls of any surface.
- All the connections are on inside the back panel so no wires are visible.
- Nice white finish with blue display and blue led buttons for the activated functions
- Works with the Chromateq Led Player software. (included)
- All the necessary programs can be created via computer and stored into the interface. Once this is done, you only have to press the buttons to activate your programs.
- Standalone functions:
  - Direct access via the trigger buttons for: Scene, Page, Color, Speed , Dimmer
  - 8 trigger buttons to recall max. 80 programmed scenes (8 buttons x 10 pages)
  - Direct access to 8 custom colors (or scroll 100 preprogrammed colors via the up & down buttons)
  - Speed and dimmer adjustment for each scene
  - Automatic Real Time Clock triggering for different scenes (day, week, month, year)
  - Automatic scene recovery when the if the power was accidentally cut off
  - External Triggering up to 31 contacts (mutiplexed)
  - Master/Slave mode for up to 32 interfaces connected together
- USB cable included
- An optional external infra-red receiver can be connected to the unit (LD-512Kit-IR = IR receiver + 2 remote controllers)
- For more information about the software: www.chromateq.com