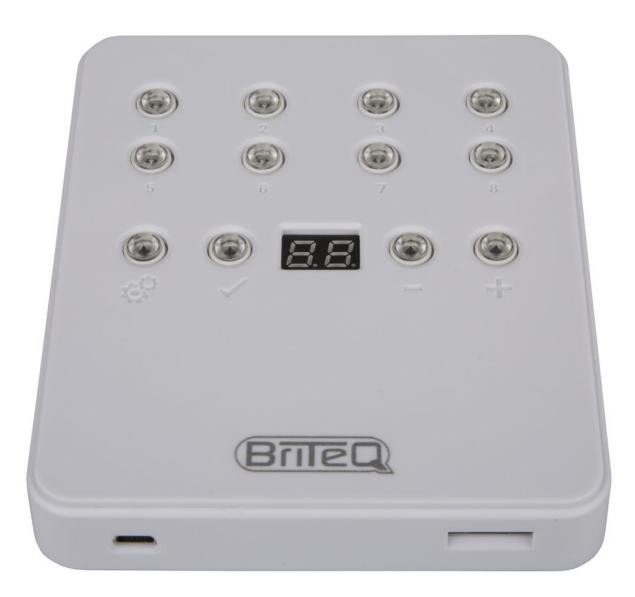

## LD-512WALL+

512 Channel DMX interface for fixed architectural purposes.

Référence: B05016

299,00 € inc. VAT

- 512 Channel DMX interface for fixed architectural purposes
- Can easily be mounted on walls of any surface.
- All the connections are on inside the back panel so no wires are visible.
- Nice white finish with blue display and blue led buttons for the activated functions
- Works with the Chromateq Led Player software. (included)
- All the necessary programs can be created via computer and stored into the interface. Once this is done, you only have to press the buttons to activate your programs.
- Standalone functions:
  - $\circ\,$  Direct access via the trigger buttons for: Scene, Page, Color, Speed , Dimmer
  - $\circ\,$  8 trigger buttons to recall max. 80 programmed scenes (8 buttons x 10 pages)
  - Direct access to 8 custom colors (or scroll 100 preprogrammed colors via the up & down buttons)
  - Speed and dimmer adjustment for each scene
  - Automatic Real Time Clock triggering for different scenes (day, week, month, year)
  - $\circ\,$  Automatic scene recovery when the if the power was accidentally cut off
  - External Triggering up to 31 contacts (mutiplexed)
  - Master/Slave mode for up to 32 interfaces connected together
- USB cable included
- An optional external infra-red receiver can be connected to the unit (LD-512Kit-IR = IR receiver + 2 remote controllers)
- For more information about the software: www.chromateq.com