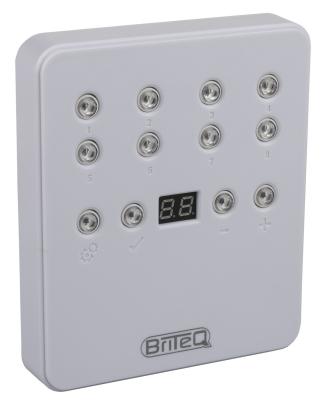

## LD-512WALL+

512 Channel DMX interface for fixed architectural purposes.

Référence: B05016

299,00 € inc. VAT

- 512 Channel DMX interface for fixed architectural purposes
- Can easily be mounted on walls of any surface.
- All the connections are on inside the back panel so no wires are visible.
- Nice white finish with blue display and blue led buttons for the activated functions
- Works with the Chromateq Led Player software. (included)
- All the necessary programs can be created via computer and stored into the interface. Once this is done, you only have to press the buttons to activate your programs.
- Standalone functions:
  - $\circ\,$  Direct access via the trigger buttons for: Scene, Page, Color, Speed , Dimmer
  - $\circ\,$  8 trigger buttons to recall max. 80 programmed scenes (8 buttons x 10 pages)
  - Direct access to 8 custom colors (or scroll 100 preprogrammed colors via the up & down buttons)
  - Speed and dimmer adjustment for each scene
  - Automatic Real Time Clock triggering for different scenes (day, week, month, year)
  - $\circ\,$  Automatic scene recovery when the if the power was accidentally cut off
  - External Triggering up to 31 contacts (mutiplexed)
  - Master/Slave mode for up to 32 interfaces connected together
- USB cable included
- An optional external infra-red receiver can be connected to the unit (LD-512Kit-IR = IR receiver + 2 remote controllers)
- For more information about the software: www.chromateq.com