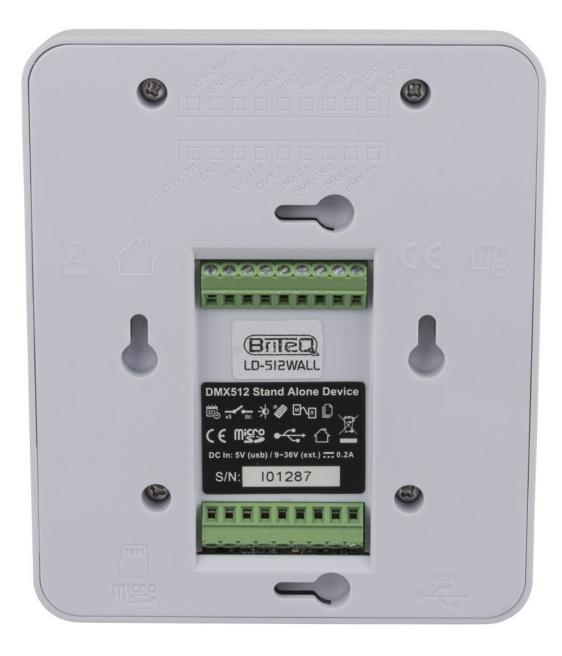

## LD-512WALL+

512 Channel DMX interface for fixed architectural purposes.

Référence: B05016

299,00 € inc. VAT

- 512 Channel DMX interface for fixed architectural purposes
- Can easily be mounted on walls of any surface.
- All the connections are on inside the back panel so no wires are visible.
- Nice white finish with blue display and blue led buttons for the activated functions
- Works with the Chromateq Led Player software. (included)
- All the necessary programs can be created via computer and stored into the interface. Once this is done, you only have to press the buttons to activate your programs.
- Standalone functions:
  - $\circ\,$  Direct access via the trigger buttons for: Scene, Page, Color, Speed , Dimmer
  - $\circ\,$  8 trigger buttons to recall max. 80 programmed scenes (8 buttons x 10 pages)
  - Direct access to 8 custom colors (or scroll 100 preprogrammed colors via the up & down buttons)
  - Speed and dimmer adjustment for each scene
  - Automatic Real Time Clock triggering for different scenes (day, week, month, year)
  - $\circ\,$  Automatic scene recovery when the if the power was accidentally cut off
  - External Triggering up to 31 contacts (mutiplexed)
  - Master/Slave mode for up to 32 interfaces connected together
- USB cable included
- An optional external infra-red receiver can be connected to the unit (LD-512Kit-IR = IR receiver + 2 remote controllers)
- For more information about the software: www.chromateq.com