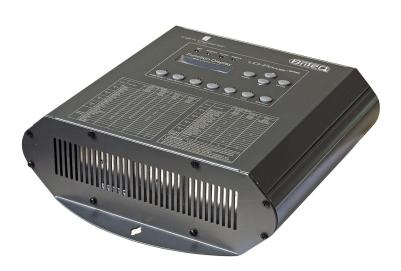

## LD-POWER 240

LED floodlight power pack, with excellent reliability, is specially designed for use with our high power passive LED floodlights.

Référence: B05122

- LED floodlight power pack, with excellent reliability, is specially designed for use with our high power passive LED floodlights.
- All features are identical to those of the LD-POWER 60 and LD-POWER 120, but with the following additional capabilities:
  - 3 groups of chase sequences, each with 8 chase sequences (3 of them are user editable, each containing a maximum of 42 scenes)
  - Internal clock with weekly program and different timers;
  - $\circ$  The start and end times of the show can be programmed for up to 30 different shows;
  - We can make the tracking sequences work step by step;
  - o Improved navigation with an alphanumeric liquid crystal display.