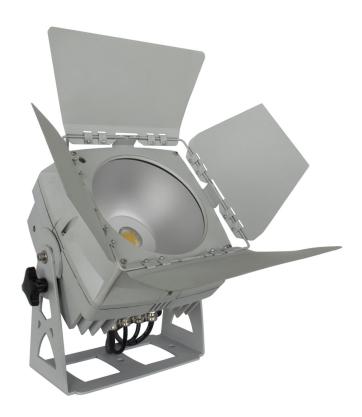

## **LDP-COBWASH 100CW**

Powerful IP65 indoor/outdoor LED floodlight with white COB light

Référence: B05175

QR Code

- Powerful IP65 indoor/outdoor LED floodlight with white COB light
- 100W version: larger housing, equipped with a 100W COB LED for extended applications.
- CW (cool white): 5600 K daylight, perfect for showrooms, stores and TV/video
- Thanks to the very wide beam angle, this projector is a perfect solution for "short distance" applications such as wallwashers, but can also be well suited for concert stages, theaters, discotheques, exhibition stands etc.
- Completely silent operation, thanks to the natural convection cooling system.
- Backlit alphanumeric liquid crystal display and waterproof touch buttons to select the different options in the configuration menu:
  - Standalone (master): set dimmer + strobe effect (if necessary)
  - o Master/slave mode: connect several projectors together, the first projector controls the others.
  - o DMX controlled, 1 channel: dimmer
  - o DMX controlled, 2 channels: dimmer, strobe effect
- Infrared remote control included: no complex controller required!
- Choice of lamp behavior: halogen lamp (slow) or LED (fast)
- Four intensity variation curves: linear, square, inverted square, S-curve
- In case of DMX failure, the "all off" or "hold" mode will remain available.
- Lock function to prevent unwanted configuration changes.
- Special waterproof inputs/outputs: to simplify cascading of multiple units.
- · Special waterproof inputs/outputs with adapter cables to XLR connector for compatibility
- Heavy-duty, multi-functional bracket designed for floor and truss installations.
- Barn door included and pre-installed
- NOTE: This product has an IP65 rating for outdoor installation under normal conditions (not exposed to sea water).