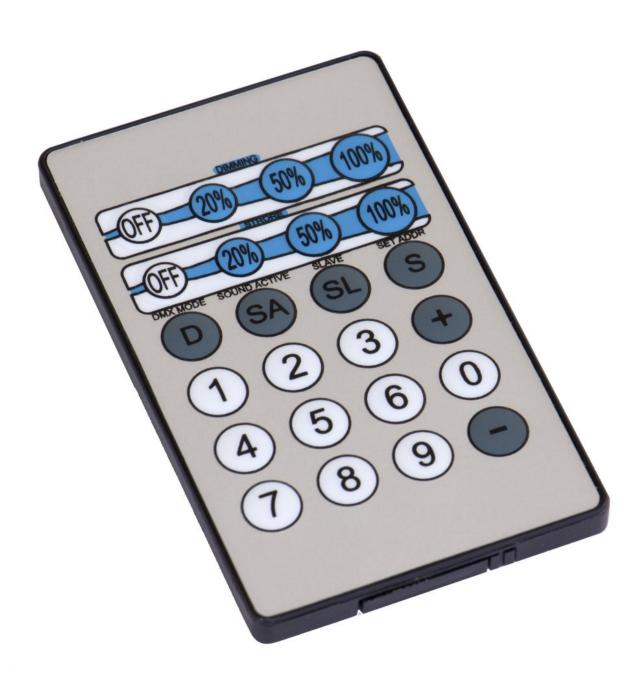

## **LDP-COBWASH 100CW**

Powerful IP65 indoor/outdoor LED floodlight with white COB light

Référence: B05175

QR Code

- Powerful IP65 indoor/outdoor LED floodlight with white COB light
- 100W version: larger housing, equipped with a 100W COB LED for extended applications.
- CW (cool white): 5600 K daylight, perfect for showrooms, stores and TV/video
- Thanks to the very wide beam angle, this projector is a perfect solution for "short distance" applications such as wallwashers, but can also be well suited for concert stages, theaters, discotheques, exhibition stands etc.
- Completely silent operation, thanks to the natural convection cooling system.
- Backlit alphanumeric liquid crystal display and waterproof touch buttons to select the different options in the configuration menu:
  - Standalone (master): set dimmer + strobe effect (if necessary)
  - o Master/slave mode: connect several projectors together, the first projector controls the others.
  - o DMX controlled, 1 channel: dimmer
  - o DMX controlled, 2 channels: dimmer, strobe effect
- Infrared remote control included: no complex controller required!
- Choice of lamp behavior: halogen lamp (slow) or LED (fast)
- Four intensity variation curves: linear, square, inverted square, S-curve
- In case of DMX failure, the "all off" or "hold" mode will remain available.
- Lock function to prevent unwanted configuration changes.
- Special waterproof inputs/outputs: to simplify cascading of multiple units.
- · Special waterproof inputs/outputs with adapter cables to XLR connector for compatibility
- Heavy-duty, multi-functional bracket designed for floor and truss installations.
- Barn door included and pre-installed
- NOTE: This product has an IP65 rating for outdoor installation under normal conditions (not exposed to sea water).