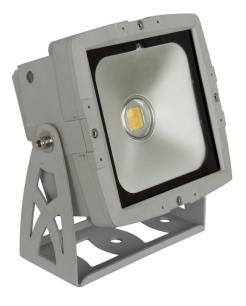

## **LDP-COBWASH 50CW**

Référence: B05177

280,00 € inc. VAT

Powerful IP65 indoor/outdoor LED floodlight with white COB light

- Powerful IP65 indoor/outdoor LED floodlight with white COB light:
- Compact housing, equipped with a 50 W COB LED
- CW (cool white): 5600 K daylight, perfect for showrooms, stores and TV/video
- Thanks to the very wide beam angle, this projector is a perfect solution for "short distance" applications such as wallwashers, but can also be well suited for concert stages, theaters, discotheques, exhibition stands etc.
- Completely silent operation, thanks to the natural convection cooling system.
- Backlit alphanumeric liquid crystal display and waterproof touch buttons to select the different options in the configuration menu:
  - Standalone (master): set dimmer + strobe effect (if necessary)
  - Master/slave mode: connect several projectors together, the first projector controls the others.
  - DMX controlled, 1 channel: dimmer
  - DMX controlled, 2 channels: dimmer, strobe effect
- Infrared remote control included: no complex controller required!
- Choice of lamp behavior: halogen lamp (slow) or LED (fast)
- Four intensity variation curves: linear, square, inverted square, S-curve
- In case of DMX failure, the "all off" or "hold" mode will remain available.
- Lock function to prevent unwanted configuration changes.
- Special waterproof inputs/outputs: to simplify cascading of multiple units.
- Special waterproof inputs/outputs with adapter cables to XLR connector for compatibility
- Heavy-duty, multi-functional bracket designed for floor and truss installations.
- Barn door: Available as an option
- NOTE: This product has an IP65 rating for outdoor installation under normal conditions (not exposed to sea water).