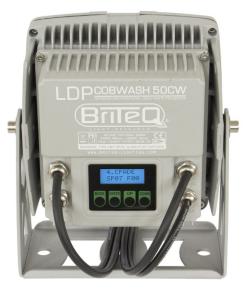

## **LDP-COBWASH 50CW**

Référence: B05177

280,00 € inc. VAT

Powerful IP65 indoor/outdoor LED floodlight with white COB light

- Powerful IP65 indoor/outdoor LED floodlight with white COB light:
- Compact housing, equipped with a 50 W COB LED
- CW (cool white): 5600 K daylight, perfect for showrooms, stores and TV/video
- Thanks to the very wide beam angle, this projector is a perfect solution for "short distance" applications such as wallwashers, but can also be well suited for concert stages, theaters, discotheques, exhibition stands etc.
- Completely silent operation, thanks to the natural convection cooling system.
- Backlit alphanumeric liquid crystal display and waterproof touch buttons to select the different options in the configuration menu:
  - Standalone (master): set dimmer + strobe effect (if necessary)
  - Master/slave mode: connect several projectors together, the first projector controls the others.
  - DMX controlled, 1 channel: dimmer
  - DMX controlled, 2 channels: dimmer, strobe effect
- Infrared remote control included: no complex controller required!
- Choice of lamp behavior: halogen lamp (slow) or LED (fast)
- Four intensity variation curves: linear, square, inverted square, S-curve
- In case of DMX failure, the "all off" or "hold" mode will remain available.
- Lock function to prevent unwanted configuration changes.
- Special waterproof inputs/outputs: to simplify cascading of multiple units.
- Special waterproof inputs/outputs with adapter cables to XLR connector for compatibility
- Heavy-duty, multi-functional bracket designed for floor and truss installations.
- Barn door: Available as an option
- NOTE: This product has an IP65 rating for outdoor installation under normal conditions (not exposed to sea water).