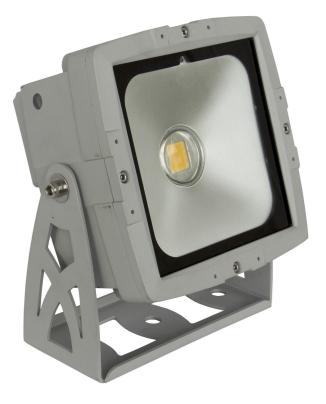

## **LDP-COBWASH 50CW**

Référence: B05177

280,00 € inc. VAT

Powerful IP65 indoor/outdoor LED floodlight with white COB light

- Powerful IP65 indoor/outdoor LED floodlight with white COB light:
- Compact housing, equipped with a 50 W COB LED
- CW (cool white): 5600 K daylight, perfect for showrooms, stores and TV/video
- Thanks to the very wide beam angle, this projector is a perfect solution for "short distance" applications such as wallwashers, but can also be well suited for concert stages, theaters, discotheques, exhibition stands etc.
- Completely silent operation, thanks to the natural convection cooling system.
- Backlit alphanumeric liquid crystal display and waterproof touch buttons to select the different options in the configuration menu:
  - Standalone (master): set dimmer + strobe effect (if necessary)
  - Master/slave mode: connect several projectors together, the first projector controls the others.
  - DMX controlled, 1 channel: dimmer
  - DMX controlled, 2 channels: dimmer, strobe effect
- Infrared remote control included: no complex controller required!
- Choice of lamp behavior: halogen lamp (slow) or LED (fast)
- Four intensity variation curves: linear, square, inverted square, S-curve
- In case of DMX failure, the "all off" or "hold" mode will remain available.
- Lock function to prevent unwanted configuration changes.
- Special waterproof inputs/outputs: to simplify cascading of multiple units.
- Special waterproof inputs/outputs with adapter cables to XLR connector for compatibility
- Heavy-duty, multi-functional bracket designed for floor and truss installations.
- Barn door: Available as an option
- NOTE: This product has an IP65 rating for outdoor installation under normal conditions (not exposed to sea water).