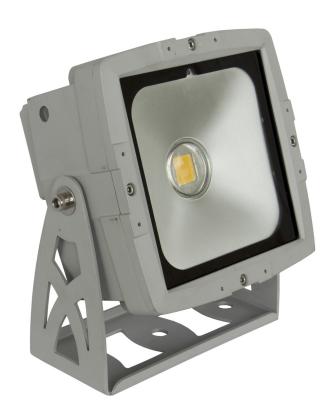

## **LDP-COBWASH 50CW**

Powerful IP65 indoor/outdoor LED floodlight with white COB light

Référence: B05177

280,00 € inc. VAT

- Powerful IP65 indoor/outdoor LED floodlight with white COB light:
- Compact housing, equipped with a 50 W COB LED
- CW (cool white): 5600 K daylight, perfect for showrooms, stores and TV/video
- Thanks to the very wide beam angle, this projector is a perfect solution for "short distance" applications such as wallwashers, but can also be well suited for concert stages, theaters, discotheques, exhibition stands etc.
- Completely silent operation, thanks to the natural convection cooling system.
- Backlit alphanumeric liquid crystal display and waterproof touch buttons to select the different options in the configuration menu:
  - Standalone (master): set dimmer + strobe effect (if necessary)
  - o Master/slave mode: connect several projectors together, the first projector controls the others.
  - o DMX controlled, 1 channel: dimmer
  - o DMX controlled, 2 channels: dimmer, strobe effect
- Infrared remote control included: no complex controller required!
- Choice of lamp behavior: halogen lamp (slow) or LED (fast)
- Four intensity variation curves: linear, square, inverted square, S-curve
- In case of DMX failure, the "all off" or "hold" mode will remain available.
- Lock function to prevent unwanted configuration changes.
- Special waterproof inputs/outputs: to simplify cascading of multiple units.
- Special waterproof inputs/outputs with adapter cables to XLR connector for compatibility
- Heavy-duty, multi-functional bracket designed for floor and truss installations.
- Barn door: Available as an option
- NOTE: This product has an IP65 rating for outdoor installation under normal conditions (not exposed to sea water).