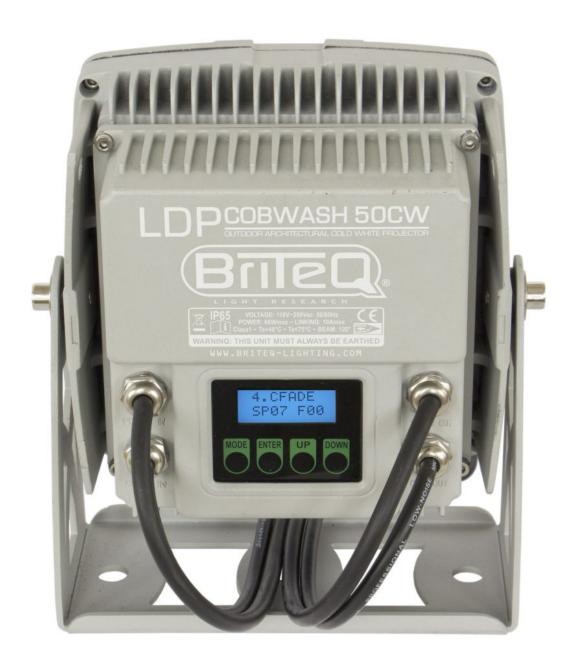

## **LDP-COBWASH 50CW**

Powerful IP65 indoor/outdoor LED floodlight with white COB light

Référence: B05177

280,00 € inc. VAT

- Powerful IP65 indoor/outdoor LED floodlight with white COB light:
- Compact housing, equipped with a 50 W COB LED
- CW (cool white): 5600 K daylight, perfect for showrooms, stores and TV/video
- Thanks to the very wide beam angle, this projector is a perfect solution for "short distance" applications such as wallwashers, but can also be well suited for concert stages, theaters, discotheques, exhibition stands etc.
- Completely silent operation, thanks to the natural convection cooling system.
- Backlit alphanumeric liquid crystal display and waterproof touch buttons to select the different options in the configuration menu:
  - Standalone (master): set dimmer + strobe effect (if necessary)
  - o Master/slave mode: connect several projectors together, the first projector controls the others.
  - o DMX controlled, 1 channel: dimmer
  - o DMX controlled, 2 channels: dimmer, strobe effect
- Infrared remote control included: no complex controller required!
- Choice of lamp behavior: halogen lamp (slow) or LED (fast)
- Four intensity variation curves: linear, square, inverted square, S-curve
- In case of DMX failure, the "all off" or "hold" mode will remain available.
- Lock function to prevent unwanted configuration changes.
- Special waterproof inputs/outputs: to simplify cascading of multiple units.
- Special waterproof inputs/outputs with adapter cables to XLR connector for compatibility
- Heavy-duty, multi-functional bracket designed for floor and truss installations.
- Barn door: Available as an option
- NOTE: This product has an IP65 rating for outdoor installation under normal conditions (not exposed to sea water).