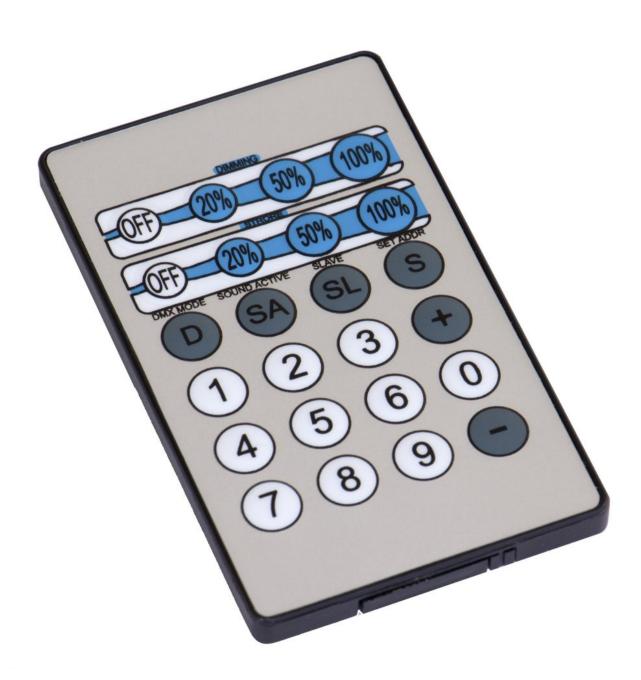

## **LDP-COBWASH 50CW**

Powerful IP65 indoor/outdoor LED floodlight with white COB light

Référence: B05177

280,00 € inc. VAT

- Powerful IP65 indoor/outdoor LED floodlight with white COB light:
- Compact housing, equipped with a 50 W COB LED
- CW (cool white): 5600 K daylight, perfect for showrooms, stores and TV/video
- Thanks to the very wide beam angle, this projector is a perfect solution for "short distance" applications such as wallwashers, but can also be well suited for concert stages, theaters, discotheques, exhibition stands etc.
- Completely silent operation, thanks to the natural convection cooling system.
- Backlit alphanumeric liquid crystal display and waterproof touch buttons to select the different options in the configuration menu:
  - Standalone (master): set dimmer + strobe effect (if necessary)
  - o Master/slave mode: connect several projectors together, the first projector controls the others.
  - o DMX controlled, 1 channel: dimmer
  - o DMX controlled, 2 channels: dimmer, strobe effect
- Infrared remote control included: no complex controller required!
- Choice of lamp behavior: halogen lamp (slow) or LED (fast)
- Four intensity variation curves: linear, square, inverted square, S-curve
- In case of DMX failure, the "all off" or "hold" mode will remain available.
- Lock function to prevent unwanted configuration changes.
- Special waterproof inputs/outputs: to simplify cascading of multiple units.
- Special waterproof inputs/outputs with adapter cables to XLR connector for compatibility
- Heavy-duty, multi-functional bracket designed for floor and truss installations.
- Barn door: Available as an option
- NOTE: This product has an IP65 rating for outdoor installation under normal conditions (not exposed to sea water).