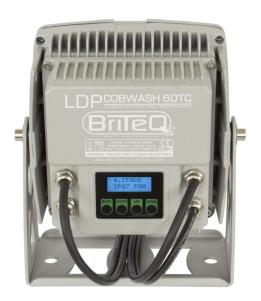

## **LDP-COBWASH 60TC**

**Référence:** B05171 **399,00 € inc. VAT** 

Powerful IP65 indoor/outdoor LED floodlight with 60W COB RGB LED for small applications

- Powerful IP65 indoor/outdoor LED floodlight with 60W RGB COB light for small applications.
- Thanks to the very wide beam angle, this projector is a perfect solution for "short distance" applications such as wallwashers, but can also be well suited for concert stages, theaters, discotheques, exhibition stands etc.
- Thanks to the RGB point sources, you will obtain a perfect color mix without alteration, even at short distance
- Excellent integrated programs offering fabulous light effects in perpetual change.
- Excellent RGB color mixing and 0% dimming.
- Completely silent operation, thanks to the natural convection cooling system.
- Backlit alphanumeric liquid crystal display and waterproof touch buttons to select the different options in the configuration menu.
- Stand-alone, master/slave or DMX controlled operation: Color gradient, fixed colors/interlacing
- Can be used as a master/slave with the LDP-COBWASH 60TC in a DMX chain.
- Full DMX control with different channel modes: 3 channel, 4 channel and 6 channel.
- Can be used with the single LEDCON-02 Mk2 controller!
- Infrared remote control included: no complex controller required!
- Choice of lamp behavior: halogen lamp (slow) or LED (fast)
- Four intensity variation curves: linear, square, inverted square, S-curve
- In case of DMX failure, the "all off" or "hold" mode will remain available.
- Lock function to prevent unwanted configuration changes.
- Special waterproof inputs/outputs: to simplify cascading of multiple units.
- · Special waterproof inputs/outputs with adapter cables to XLR connector for compatibility
- High efficiency and low power consumption: only 66 W max at full power (white color).
- Heavy-duty, multi-functional bracket designed for floor and truss installations.
- Barn door available as an option
- NOTE: This product has an IP65 rating for outdoor installation under normal conditions (not exposed to sea water).

## Caractéristiques

| Brand                | Briteq |
|----------------------|--------|
| Controllable colours | RGBW   |
| Protection class     | IP65   |
| Protocole            | DMX    |