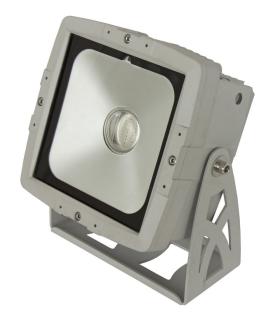

## **LDP-COBWASH 60TC**

**Référence:** B05171 **399,00 € inc. VAT** 

Powerful IP65 indoor/outdoor LED floodlight with 60W COB RGB LED for small applications

- Powerful IP65 indoor/outdoor LED floodlight with 60W RGB COB light for small applications.
- Thanks to the very wide beam angle, this projector is a perfect solution for "short distance" applications such as wallwashers, but can also be well suited for concert stages, theaters, discotheques, exhibition stands etc.
- Thanks to the RGB point sources, you will obtain a perfect color mix without alteration, even at short distance
- Excellent integrated programs offering fabulous light effects in perpetual change.
- Excellent RGB color mixing and 0% dimming.
- Completely silent operation, thanks to the natural convection cooling system.
- Backlit alphanumeric liquid crystal display and waterproof touch buttons to select the different options in the configuration menu.
- Stand-alone, master/slave or DMX controlled operation: Color gradient, fixed colors/interlacing
- Can be used as a master/slave with the LDP-COBWASH 60TC in a DMX chain.
- Full DMX control with different channel modes: 3 channel, 4 channel and 6 channel.
- Can be used with the single LEDCON-02 Mk2 controller!
- Infrared remote control included: no complex controller required!
- Choice of lamp behavior: halogen lamp (slow) or LED (fast)
- Four intensity variation curves: linear, square, inverted square, S-curve
- In case of DMX failure, the "all off" or "hold" mode will remain available.
- Lock function to prevent unwanted configuration changes.
- Special waterproof inputs/outputs: to simplify cascading of multiple units.
- · Special waterproof inputs/outputs with adapter cables to XLR connector for compatibility
- High efficiency and low power consumption: only 66 W max at full power (white color).
- Heavy-duty, multi-functional bracket designed for floor and truss installations.
- Barn door available as an option
- NOTE: This product has an IP65 rating for outdoor installation under normal conditions (not exposed to sea water).