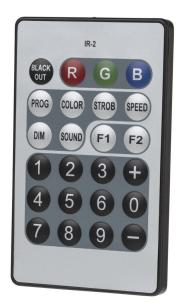

## **LDP-COBWASH 60TC**

**Référence:** B05171 **399,00 € inc. VAT** 

Powerful IP65 indoor/outdoor LED floodlight with 60W COB RGB LED for small applications

- Powerful IP65 indoor/outdoor LED floodlight with 60W RGB COB light for small applications.
- Thanks to the very wide beam angle, this projector is a perfect solution for "short distance" applications such as wallwashers, but can also be well suited for concert stages, theaters, discotheques, exhibition stands etc.
- Thanks to the RGB point sources, you will obtain a perfect color mix without alteration, even at short distance
- Excellent integrated programs offering fabulous light effects in perpetual change.
- Excellent RGB color mixing and 0% dimming.
- Completely silent operation, thanks to the natural convection cooling system.
- Backlit alphanumeric liquid crystal display and waterproof touch buttons to select the different options in the configuration menu.
- Stand-alone, master/slave or DMX controlled operation: Color gradient, fixed colors/interlacing
- Can be used as a master/slave with the LDP-COBWASH 60TC in a DMX chain.
- Full DMX control with different channel modes: 3 channel, 4 channel and 6 channel.
- Can be used with the single LEDCON-02 Mk2 controller!
- Infrared remote control included: no complex controller required!
- Choice of lamp behavior: halogen lamp (slow) or LED (fast)
- Four intensity variation curves: linear, square, inverted square, S-curve
- In case of DMX failure, the "all off" or "hold" mode will remain available.
- Lock function to prevent unwanted configuration changes.
- Special waterproof inputs/outputs: to simplify cascading of multiple units.
- · Special waterproof inputs/outputs with adapter cables to XLR connector for compatibility
- High efficiency and low power consumption: only 66 W max at full power (white color).
- Heavy-duty, multi-functional bracket designed for floor and truss installations.
- Barn door available as an option
- NOTE: This product has an IP65 rating for outdoor installation under normal conditions (not exposed to sea water).