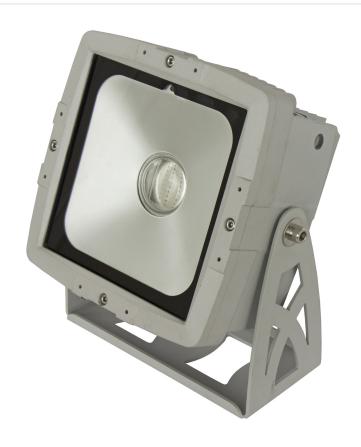

## **LDP-COBWASH 60TC**

**Référence:** B05171 **399,00 € inc. VAT** 

Powerful IP65 indoor/outdoor LED floodlight with 60W COB RGB LED for small applications

- Powerful IP65 indoor/outdoor LED floodlight with 60W RGB COB light for small applications.
- Thanks to the very wide beam angle, this projector is a perfect solution for "short distance" applications such as wallwashers, but can also be well suited for concert stages, theaters, discotheques, exhibition stands etc.
- Thanks to the RGB point sources, you will obtain a perfect color mix without alteration, even at short distance
- Excellent integrated programs offering fabulous light effects in perpetual change.
- Excellent RGB color mixing and 0% dimming.
- Completely silent operation, thanks to the natural convection cooling system.
- Backlit alphanumeric liquid crystal display and waterproof touch buttons to select the different options in the configuration menu.
- Stand-alone, master/slave or DMX controlled operation: Color gradient, fixed colors/interlacing
- Can be used as a master/slave with the LDP-COBWASH 60TC in a DMX chain.
- Full DMX control with different channel modes: 3 channel, 4 channel and 6 channel.
- Can be used with the single LEDCON-02 Mk2 controller!
- Infrared remote control included: no complex controller required!
- Choice of lamp behavior: halogen lamp (slow) or LED (fast)
- Four intensity variation curves: linear, square, inverted square, S-curve
- In case of DMX failure, the "all off" or "hold" mode will remain available.
- Lock function to prevent unwanted configuration changes.
- Special waterproof inputs/outputs: to simplify cascading of multiple units.
- · Special waterproof inputs/outputs with adapter cables to XLR connector for compatibility
- High efficiency and low power consumption: only 66 W max at full power (white color).
- Heavy-duty, multi-functional bracket designed for floor and truss installations.
- Barn door available as an option
- NOTE: This product has an IP65 rating for outdoor installation under normal conditions (not exposed to sea water).