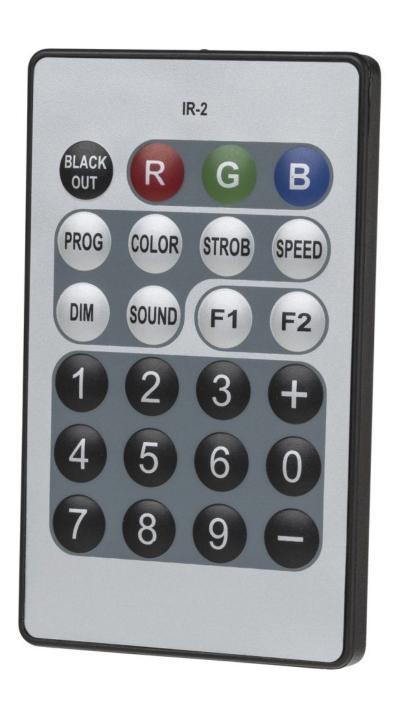

## **LDP-COBWASH 60TC**

Powerful IP65 indoor/outdoor LED floodlight with 60W COB RGB LED for small applications

Référence: B05171

399,00 € inc. VAT

- Powerful IP65 indoor/outdoor LED floodlight with 60W RGB COB light for small applications.
- Thanks to the very wide beam angle, this projector is a perfect solution for "short distance" applications such as wallwashers, but can also be well suited for concert stages, theaters, discotheques, exhibition stands etc.
- Thanks to the RGB point sources, you will obtain a perfect color mix without alteration, even at short distance
- Excellent integrated programs offering fabulous light effects in perpetual change.
- Excellent RGB color mixing and 0% dimming.
- Completely silent operation, thanks to the natural convection cooling system.
- Backlit alphanumeric liquid crystal display and waterproof touch buttons to select the different options in the configuration menu.
- Stand-alone, master/slave or DMX controlled operation: Color gradient, fixed colors/interlacing
- Can be used as a master/slave with the LDP-COBWASH 60TC in a DMX chain.
- Full DMX control with different channel modes: 3 channel, 4 channel and 6 channel.
- Can be used with the single LEDCON-02 Mk2 controller!
- Infrared remote control included: no complex controller required!
- Choice of lamp behavior: halogen lamp (slow) or LED (fast)
- Four intensity variation curves: linear, square, inverted square, S-curve
- In case of DMX failure, the "all off" or "hold" mode will remain available.
- Lock function to prevent unwanted configuration changes.
- Special waterproof inputs/outputs: to simplify cascading of multiple units.
- · Special waterproof inputs/outputs with adapter cables to XLR connector for compatibility
- High efficiency and low power consumption: only 66 W max at full power (white color).
- Heavy-duty, multi-functional bracket designed for floor and truss installations.
- Barn door available as an option
- NOTE: This product has an IP65 rating for outdoor installation under normal conditions (not exposed to sea water).