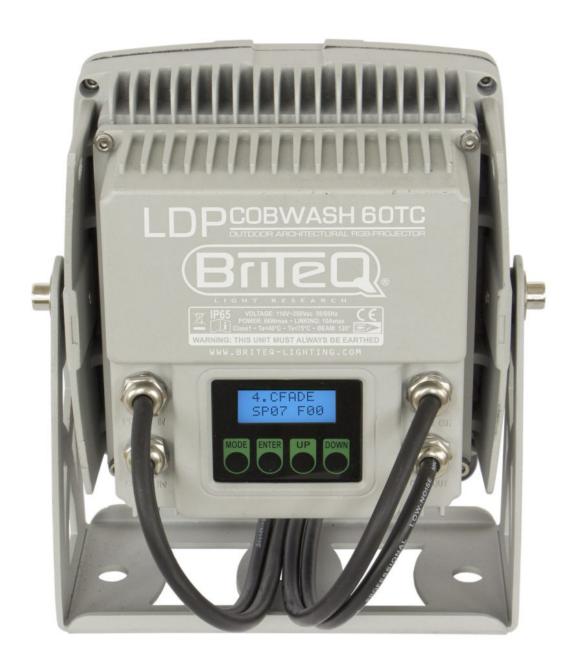

## **LDP-COBWASH 60TC**

Powerful IP65 indoor/outdoor LED floodlight with 60W COB RGB LED for small applications

Référence: B05171

399,00 € inc. VAT

- Powerful IP65 indoor/outdoor LED floodlight with 60W RGB COB light for small applications.
- Thanks to the very wide beam angle, this projector is a perfect solution for "short distance" applications such as wallwashers, but can also be well suited for concert stages, theaters, discotheques, exhibition stands etc.
- Thanks to the RGB point sources, you will obtain a perfect color mix without alteration, even at short distance
- Excellent integrated programs offering fabulous light effects in perpetual change.
- Excellent RGB color mixing and 0% dimming.
- Completely silent operation, thanks to the natural convection cooling system.
- Backlit alphanumeric liquid crystal display and waterproof touch buttons to select the different options in the configuration menu.
- Stand-alone, master/slave or DMX controlled operation: Color gradient, fixed colors/interlacing
- Can be used as a master/slave with the LDP-COBWASH 60TC in a DMX chain.
- Full DMX control with different channel modes: 3 channel, 4 channel and 6 channel.
- Can be used with the single LEDCON-02 Mk2 controller!
- Infrared remote control included: no complex controller required!
- Choice of lamp behavior: halogen lamp (slow) or LED (fast)
- Four intensity variation curves: linear, square, inverted square, S-curve
- In case of DMX failure, the "all off" or "hold" mode will remain available.
- Lock function to prevent unwanted configuration changes.
- Special waterproof inputs/outputs: to simplify cascading of multiple units.
- · Special waterproof inputs/outputs with adapter cables to XLR connector for compatibility
- High efficiency and low power consumption: only 66 W max at full power (white color).
- Heavy-duty, multi-functional bracket designed for floor and truss installations.
- Barn door available as an option
- NOTE: This product has an IP65 rating for outdoor installation under normal conditions (not exposed to sea water).