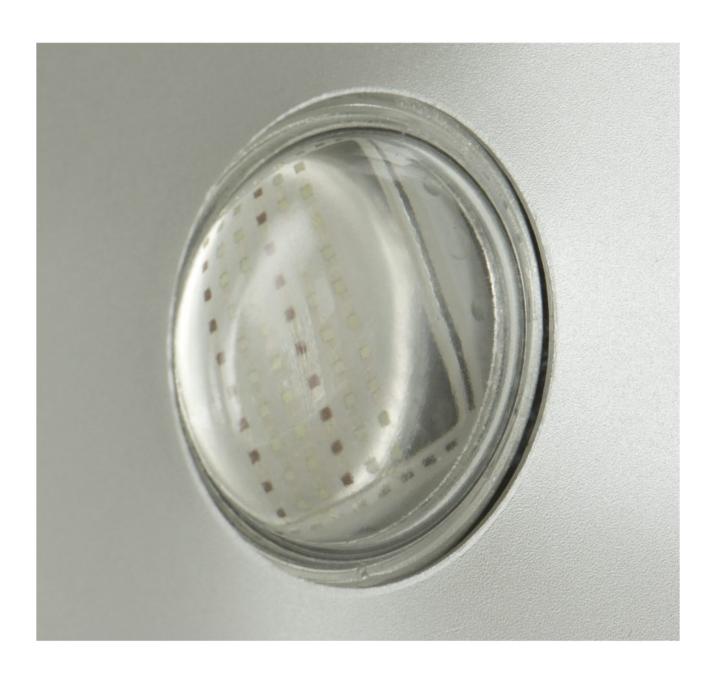

## **LDP-COBWASH 60TC**

Powerful IP65 indoor/outdoor LED floodlight with 60W COB RGB LED for small applications

Référence: B05171

399,00 € inc. VAT

- Powerful IP65 indoor/outdoor LED floodlight with 60W RGB COB light for small applications.
- Thanks to the very wide beam angle, this projector is a perfect solution for "short distance" applications such as wallwashers, but can also be well suited for concert stages, theaters, discotheques, exhibition stands etc.
- Thanks to the RGB point sources, you will obtain a perfect color mix without alteration, even at short distance
- Excellent integrated programs offering fabulous light effects in perpetual change.
- Excellent RGB color mixing and 0% dimming.
- Completely silent operation, thanks to the natural convection cooling system.
- Backlit alphanumeric liquid crystal display and waterproof touch buttons to select the different options in the configuration menu.
- Stand-alone, master/slave or DMX controlled operation: Color gradient, fixed colors/interlacing
- Can be used as a master/slave with the LDP-COBWASH 60TC in a DMX chain.
- Full DMX control with different channel modes: 3 channel, 4 channel and 6 channel.
- Can be used with the single LEDCON-02 Mk2 controller!
- Infrared remote control included: no complex controller required!
- Choice of lamp behavior: halogen lamp (slow) or LED (fast)
- Four intensity variation curves: linear, square, inverted square, S-curve
- In case of DMX failure, the "all off" or "hold" mode will remain available.
- Lock function to prevent unwanted configuration changes.
- Special waterproof inputs/outputs: to simplify cascading of multiple units.
- · Special waterproof inputs/outputs with adapter cables to XLR connector for compatibility
- High efficiency and low power consumption: only 66 W max at full power (white color).
- Heavy-duty, multi-functional bracket designed for floor and truss installations.
- Barn door available as an option
- NOTE: This product has an IP65 rating for outdoor installation under normal conditions (not exposed to sea water).