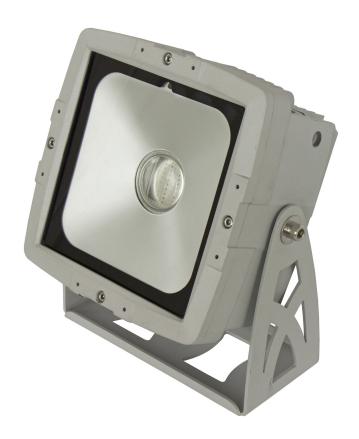

## **LDP-COBWASH 60TC**

Powerful IP65 indoor/outdoor LED floodlight with 60W COB RGB LED for small applications

Référence: B05171

399,00 € inc. VAT

- Powerful IP65 indoor/outdoor LED floodlight with 60W RGB COB light for small applications.
- Thanks to the very wide beam angle, this projector is a perfect solution for "short distance" applications such as wallwashers, but can also be well suited for concert stages, theaters, discotheques, exhibition stands etc.
- Thanks to the RGB point sources, you will obtain a perfect color mix without alteration, even at short distance
- Excellent integrated programs offering fabulous light effects in perpetual change.
- Excellent RGB color mixing and 0% dimming.
- Completely silent operation, thanks to the natural convection cooling system.
- Backlit alphanumeric liquid crystal display and waterproof touch buttons to select the different options in the configuration menu.
- Stand-alone, master/slave or DMX controlled operation: Color gradient, fixed colors/interlacing
- Can be used as a master/slave with the LDP-COBWASH 60TC in a DMX chain.
- Full DMX control with different channel modes: 3 channel, 4 channel and 6 channel.
- Can be used with the single LEDCON-02 Mk2 controller!
- Infrared remote control included: no complex controller required!
- Choice of lamp behavior: halogen lamp (slow) or LED (fast)
- Four intensity variation curves: linear, square, inverted square, S-curve
- In case of DMX failure, the "all off" or "hold" mode will remain available.
- Lock function to prevent unwanted configuration changes.
- Special waterproof inputs/outputs: to simplify cascading of multiple units.
- · Special waterproof inputs/outputs with adapter cables to XLR connector for compatibility
- High efficiency and low power consumption: only 66 W max at full power (white color).
- Heavy-duty, multi-functional bracket designed for floor and truss installations.
- Barn door available as an option
- NOTE: This product has an IP65 rating for outdoor installation under normal conditions (not exposed to sea water).