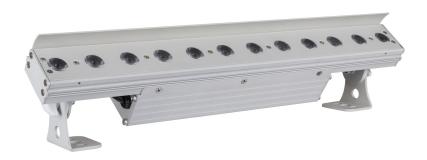

## **LDP-COLORSTRIP 12FC**

Powerful indoor LED floodlight equipped for wall-washing applications. 48cm long housing equipped with  $12 \times 4W$  RGBB LEDs, divided into two sections.

Référence: B05143

279,00 € inc. VAT

- Powerful indoor LED floodlight equipped for wall-washing applications.
- Fully compatible with the LDP-POWERBAR outdoor IP65
- Excellent light output and perfect color mixing due to 4W RGB LEDs and superior optical quality.
- 48cm long housing with 12 LEDs, divided into two sections.
- Elegant extruded aluminum housing.
- The discreetly designed bracket can be easily fixed in any position.
- The included barn door hides the LEDs and reduces unwanted glare.
- Optimal thermal management for long life and easy maintenance
- Integrated power supply and DMX/LED control electronics for easy installation.
- IEC-C13/C14 and XLR-3 pin input/output connectors allow the user to connect up to 32 projectors.
- Perfect for use in hotels, discos, stores, homes...
- Excellent integrated programs offering fabulous light effects in perpetual change.
- Completely silent operation, thanks to the natural convection cooling system.
- Alphanumeric OLED display and backlit touch buttons for selecting different options in the configuration menu.
- Works in stand-alone, master/slave or DMX controlled mode: easy selection of color fade, static colors/channels...
- The two models can be cascaded and used together in master/slave mode.
- Full DMX control with different channel modes: from 3 channels to 10 channels (2 sections)
- Adjustable lamp behavior through transparent dimming speed control.
- Four intensity variation curves: linear, square, inverted square, S-curve
- In case of DMX failure, the "all off" or "hold" modes will remain available.
- Lock function to prevent unwanted configuration changes.