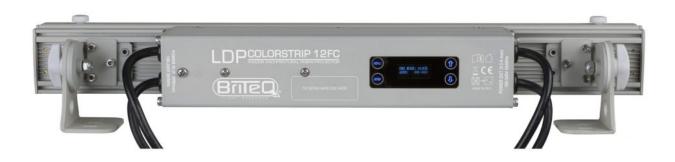

## **LDP-COLORSTRIP 12FC**

Powerful indoor LED floodlight equipped for wall-washing applications. 48cm long housing equipped with  $12 \times 4W$  RGBB LEDs, divided into two sections.

Référence: B05143

279,00 € inc. VAT

- Powerful indoor LED floodlight equipped for wall-washing applications.
- Fully compatible with the LDP-POWERBAR outdoor IP65
- Excellent light output and perfect color mixing due to 4W RGB LEDs and superior optical quality.
- 48cm long housing with 12 LEDs, divided into two sections.
- Elegant extruded aluminum housing.
- The discreetly designed bracket can be easily fixed in any position.
- The included barn door hides the LEDs and reduces unwanted glare.
- Optimal thermal management for long life and easy maintenance
- Integrated power supply and DMX/LED control electronics for easy installation.
- IEC-C13/C14 and XLR-3 pin input/output connectors allow the user to connect up to 32 projectors.
- Perfect for use in hotels, discos, stores, homes...
- Excellent integrated programs offering fabulous light effects in perpetual change.
- Completely silent operation, thanks to the natural convection cooling system.
- Alphanumeric OLED display and backlit touch buttons for selecting different options in the configuration menu.
- Works in stand-alone, master/slave or DMX controlled mode: easy selection of color fade, static colors/channels...
- The two models can be cascaded and used together in master/slave mode.
- Full DMX control with different channel modes: from 3 channels to 10 channels (2 sections)
- Adjustable lamp behavior through transparent dimming speed control.
- Four intensity variation curves: linear, square, inverted square, S-curve
- In case of DMX failure, the "all off" or "hold" modes will remain available.
- Lock function to prevent unwanted configuration changes.