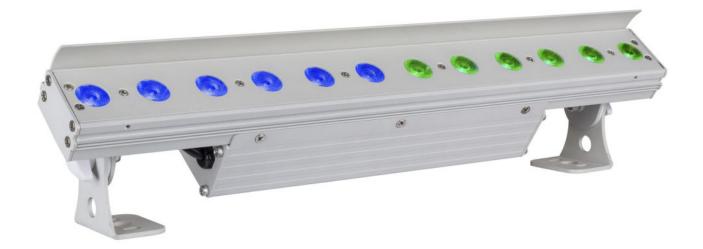

## **LDP-COLORSTRIP 12FC**

Powerful indoor LED floodlight equipped for wall-washing applications. 48cm long housing equipped with  $12 \times 4W$  RGBB LEDs, divided into two sections.

Référence: B05143

279,00 € inc. VAT

- Powerful indoor LED floodlight equipped for wall-washing applications.
- Fully compatible with the LDP-POWERBAR outdoor IP65
- Excellent light output and perfect color mixing due to 4W RGB LEDs and superior optical quality.
- 48cm long housing with 12 LEDs, divided into two sections.
- Elegant extruded aluminum housing.
- The discreetly designed bracket can be easily fixed in any position.
- The included barn door hides the LEDs and reduces unwanted glare.
- Optimal thermal management for long life and easy maintenance
- Integrated power supply and DMX/LED control electronics for easy installation.
- IEC-C13/C14 and XLR-3 pin input/output connectors allow the user to connect up to 32 projectors.
- Perfect for use in hotels, discos, stores, homes...
- Excellent integrated programs offering fabulous light effects in perpetual change.
- Completely silent operation, thanks to the natural convection cooling system.
- Alphanumeric OLED display and backlit touch buttons for selecting different options in the configuration menu.
- Works in stand-alone, master/slave or DMX controlled mode: easy selection of color fade, static colors/channels...
- The two models can be cascaded and used together in master/slave mode.
- Full DMX control with different channel modes: from 3 channels to 10 channels (2 sections)
- Adjustable lamp behavior through transparent dimming speed control.
- Four intensity variation curves: linear, square, inverted square, S-curve
- In case of DMX failure, the "all off" or "hold" modes will remain available.
- Lock function to prevent unwanted configuration changes.