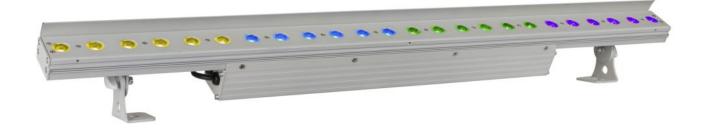

## **LDP-COLORSTRIP 24FC**

Powerful indoor LED floodlight equipped for wall-washing applications. 96cm long housing equipped with  $24 \times 4W$  RGBB LEDs, divided into 4 sections.

Référence: B05144

349,00 € inc. VAT

- Powerful indoor LED floodlight equipped for wall-washing applications.
- Fully compatible with the LDP-POWERBAR outdoor IP65
- Excellent light output and perfect color mixing due to 4W RGB LEDs and superior optical quality.
- 96 cm long housing with 24 LEDs, divided into 4 sections.
- Elegant extruded aluminum housing.
- The discreetly designed bracket can be easily fixed in any position.
- The included barn door hides the LEDs and reduces unwanted glare.
- Optimal thermal management for long life and easy maintenance
- Integrated power supply and DMX/LED control electronics for easy installation.
- IEC-C13/C14 and XLR-3 pin input/output connectors allow the user to connect up to 16 projectors.
- Perfect for use in hotels, discos, stores, homes...
- Excellent integrated programs offering fabulous light effects in perpetual change.
- Completely silent operation, thanks to the natural convection cooling system.
- Alphanumeric OLED display and backlit touch buttons for selecting different options in the configuration menu.
- Works in stand-alone, master/slave or DMX controlled mode: easy selection of color fade, static colors/channels...
- The two models can be cascaded and used together in master/slave mode.
- Full DMX control with different channel modes: from 3 channels to 20 channels (4 sections)
- Adjustable lamp behavior through transparent dimming speed control.
- Four intensity variation curves: linear, square, inverted square, S-curve
- In case of DMX failure, the "all off" or "hold" modes will remain available.
- Lock function to prevent unwanted configuration changes.