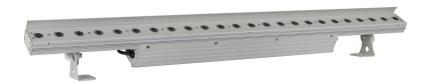

## **LDP-COLORSTRIP 24FC**

Powerful indoor LED floodlight equipped for wall-washing applications. 96cm long housing equipped with  $24 \times 4W$  RGBB LEDs, divided into 4 sections.

Référence: B05144

349,00 € inc. VAT

- Powerful indoor LED floodlight equipped for wall-washing applications.
- Fully compatible with the LDP-POWERBAR outdoor IP65
- Excellent light output and perfect color mixing due to 4W RGB LEDs and superior optical quality.
- 96 cm long housing with 24 LEDs, divided into 4 sections.
- Elegant extruded aluminum housing.
- The discreetly designed bracket can be easily fixed in any position.
- The included barn door hides the LEDs and reduces unwanted glare.
- Optimal thermal management for long life and easy maintenance
- Integrated power supply and DMX/LED control electronics for easy installation.
- IEC-C13/C14 and XLR-3 pin input/output connectors allow the user to connect up to 16 projectors.
- Perfect for use in hotels, discos, stores, homes...
- Excellent integrated programs offering fabulous light effects in perpetual change.
- Completely silent operation, thanks to the natural convection cooling system.
- Alphanumeric OLED display and backlit touch buttons for selecting different options in the configuration menu.
- Works in stand-alone, master/slave or DMX controlled mode: easy selection of color fade, static colors/channels...
- The two models can be cascaded and used together in master/slave mode.
- Full DMX control with different channel modes: from 3 channels to 20 channels (4 sections)
- Adjustable lamp behavior through transparent dimming speed control.
- Four intensity variation curves: linear, square, inverted square, S-curve
- In case of DMX failure, the "all off" or "hold" modes will remain available.
- Lock function to prevent unwanted configuration changes.