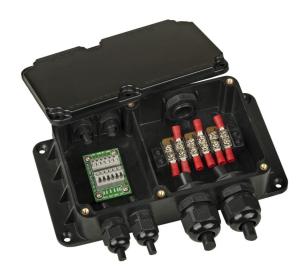

## **LDP-JUNCTION IP68**

**Référence:** B05112 **59,00 € inc. VAT** 

Waterproof connection box for the LDP series and other outdoor DMX projectors.

- Waterproof connection box for the LDP series and other outdoor DMX projectors.
- IP68 protection: Outdoor or even underground use.
- The connection box has 2 separate compartments, each with its own terminals:
  - A "power supply" compartment with 3 input sheaths: Power supply input/AC power cable sheath and output power supply for the projector.
  - A "DMX" compartment with 4 input sheaths: DMX input/duct for the DMX power cable and input/output sheath from/to the projector.
- Very easy and fast internal connection (no tools required)
- Ideal for the LDP series and any other outdoor power/signal combination (PowerBeam lighting, LED Blaster, Powerbank, ...)