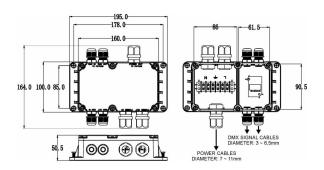

## **LDP-JUNCTION IP68**

**Référence:** B05112 **59,00 € inc. VAT** 

Waterproof connection box for the LDP series and other outdoor DMX projectors.

- Waterproof connection box for the LDP series and other outdoor DMX projectors.
- IP68 protection: Outdoor or even underground use.
- The connection box has 2 separate compartments, each with its own terminals:
  - A "power supply" compartment with 3 input sheaths: Power supply input/AC power cable sheath and output power supply for the projector.
  - A "DMX" compartment with 4 input sheaths: DMX input/duct for the DMX power cable and input/output sheath from/to the projector.
- Very easy and fast internal connection (no tools required)
- Ideal for the LDP series and any other outdoor power/signal combination (PowerBeam lighting, LED Blaster, Powerbank, ...)