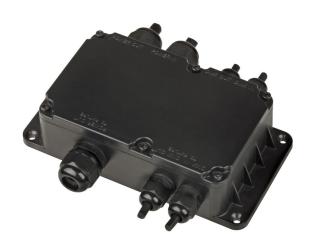

## **LDP-JUNCTION IP68**

**Référence:** B05112 **59,00 € inc. VAT** 

Waterproof connection box for the LDP series and other outdoor DMX projectors.

- Waterproof connection box for the LDP series and other outdoor DMX projectors.
- IP68 protection: Outdoor or even underground use.
- The connection box has 2 separate compartments, each with its own terminals:
  - A "power supply" compartment with 3 input sheaths: Power supply input/AC power cable sheath and output power supply for the projector.
  - A "DMX" compartment with 4 input sheaths: DMX input/duct for the DMX power cable and input/output sheath from/to the projector.
- Very easy and fast internal connection (no tools required)
- Ideal for the LDP series and any other outdoor power/signal combination (PowerBeam lighting, LED Blaster, Powerbank, ...)