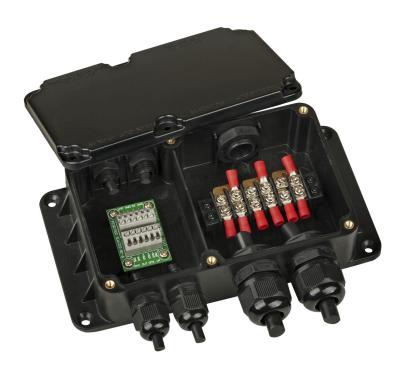

## **LDP-JUNCTION IP68**

**Référence:** B05112 **59,00 € inc. VAT** 

Waterproof connection box for the LDP series and other outdoor DMX projectors.

- Waterproof connection box for the LDP series and other outdoor DMX projectors.
- IP68 protection: Outdoor or even underground use.
- The connection box has 2 separate compartments, each with its own terminals:
  - A "power supply" compartment with 3 input sheaths: Power supply input/AC power cable sheath and output power supply for the projector.
  - A "DMX" compartment with 4 input sheaths: DMX input/duct for the DMX power cable and input/output sheath from/to the projector.
- Very easy and fast internal connection (no tools required)
- Ideal for the LDP series and any other outdoor power/signal combination (PowerBeam lighting, LED Blaster, Powerbank, ...)