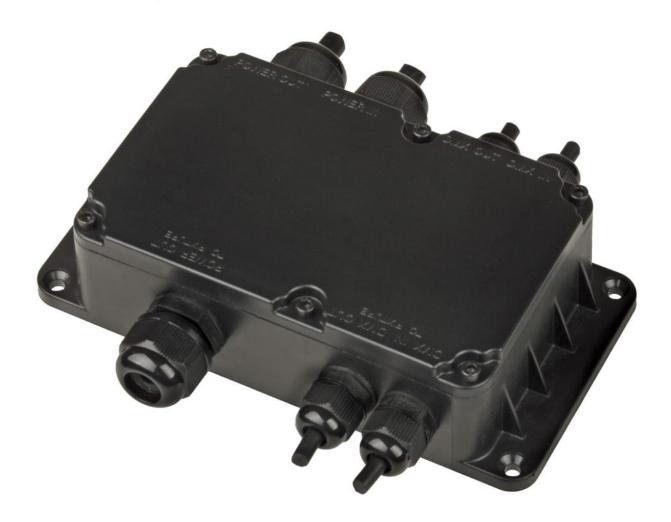

# **LDP-JUNCTION IP68**

Waterproof connection box for the LDP series and other outdoor DMX projectors.

Référence: B05112

59,00 € inc. VAT

- Waterproof connection box for the LDP series and other outdoor DMX projectors.
- IP68 protection: Outdoor or even underground use.
- The connection box has 2 separate compartments, each with its own terminals:
  - A "power supply" compartment with 3 input sheaths: Power supply input/AC power cable sheath and output power supply for the projector.
  - A "DMX" compartment with 4 input sheaths: DMX input/duct for the DMX power cable and input/output sheath from/to the projector.
- Very easy and fast internal connection (no tools required)
- Ideal for the LDP series and any other outdoor power/signal combination (PowerBeam lighting, LED Blaster, Powerbank, ...)