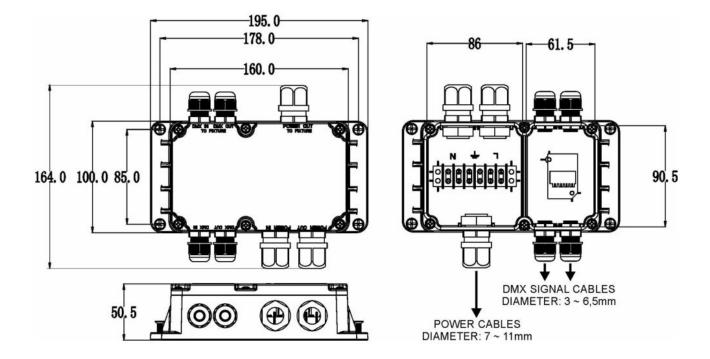

# **LDP-JUNCTION IP68**

Waterproof connection box for the LDP series and other outdoor DMX projectors.

Référence: B05112

59,00 € inc. VAT

- Waterproof connection box for the LDP series and other outdoor DMX projectors.
- IP68 protection: Outdoor or even underground use.
- The connection box has 2 separate compartments, each with its own terminals:
  - A "power supply" compartment with 3 input sheaths: Power supply input/AC power cable sheath and output power supply for the projector.
  - A "DMX" compartment with 4 input sheaths: DMX input/duct for the DMX power cable and input/output sheath from/to the projector.
- Very easy and fast internal connection (no tools required)
- Ideal for the LDP series and any other outdoor power/signal combination (PowerBeam lighting, LED Blaster, Powerbank, ...)