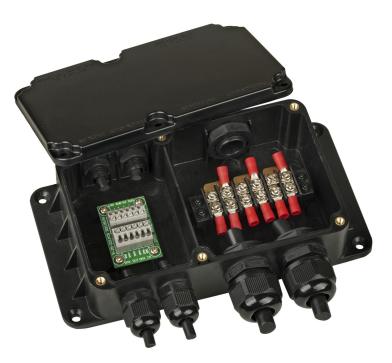

# **LDP-JUNCTION IP68**

Waterproof connection box for the LDP series and other outdoor DMX projectors.

Référence: B05112

59,00 € inc. VAT

- Waterproof connection box for the LDP series and other outdoor DMX projectors.
- IP68 protection: Outdoor or even underground use.
- The connection box has 2 separate compartments, each with its own terminals:
  - A "power supply" compartment with 3 input sheaths: Power supply input/AC power cable sheath and output power supply for the projector.
  - A "DMX" compartment with 4 input sheaths: DMX input/duct for the DMX power cable and input/output sheath from/to the projector.
- Very easy and fast internal connection (no tools required)
- Ideal for the LDP series and any other outdoor power/signal combination (PowerBeam lighting, LED Blaster, Powerbank, ...)