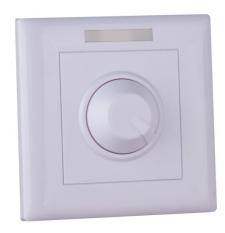

## **LED 1CH DIM WALL**

Convenient 1-channel wall mounted dimmer for all kinds of 12V/24V LED floodlights such as LED strip lights.

**SKU**: B05392

Categories: <u>Dimmers and boosters</u>

EAN13: 5420025653923

brand JB Systems

- Convenient 1-channel wall mounted dimmer for all kinds of 12V/24V LED floodlights such as LED strip lights.
- The 12-key infrared remote control has a number of useful functions:
  - o Remote on/off
  - o Delayed shutdown: the light turns off after 30 seconds
  - o Continuous variation from 0 to 100%.
  - o Quick change keys: 25%, 50%, 75%, 100%.
  - o 4 customizable variation keys
- PWM technology for uniform, flicker-free intensity variation from 0 to 100%.
- Directly connect single color flexible LED strip lights and other constant voltage LED lights.
- Max. output power 80W under 12V \* 160W under 24V
- Simple wall mounting:
  - o Surface mount box included
  - o Fits into any standard flush mount wall box
- It is suitable for home LED installations, stores, etc.
- The PWM output can be used to control variable constant voltage LED drivers.