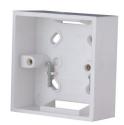

brand JB Systems

- Convenient 1-channel wall mounted dimmer for all kinds of 12V/24V LED floodlights such as LED strip lights.
- The 12-key infrared remote control has a number of useful functions:
  - o Remote on/off
  - o Delayed shutdown: the light turns off after 30 seconds
  - o Continuous variation from 0 to 100%.
  - o Quick change keys: 25%, 50%, 75%, 100%.
  - o 4 customizable variation keys
- PWM technology for uniform, flicker-free intensity variation from 0 to 100%.
- Directly connect single color flexible LED strip lights and other constant voltage LED lights.
- Max. output power 80W under 12V \* 160W under 24V
- Simple wall mounting:
  - o Surface mount box included
  - o Fits into any standard flush mount wall box
- It is suitable for home LED installations, stores, etc.
- The PWM output can be used to control variable constant voltage LED drivers.