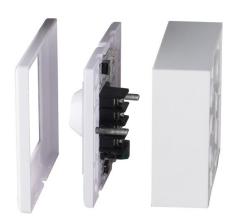

brand JB Systems

- Convenient 1-channel wall mounted dimmer for all kinds of 12V/24V LED floodlights such as LED strip lights.
- The 12-key infrared remote control has a number of useful functions:
  - o Remote on/off
  - o Delayed shutdown: the light turns off after 30 seconds
  - o Continuous variation from 0 to 100%.
  - o Quick change keys: 25%, 50%, 75%, 100%.
  - o 4 customizable variation keys
- PWM technology for uniform, flicker-free intensity variation from 0 to 100%.
- Directly connect single color flexible LED strip lights and other constant voltage LED lights.
- Max. output power 80W under 12V \* 160W under 24V
- Simple wall mounting:
  - o Surface mount box included
  - o Fits into any standard flush mount wall box
- It is suitable for home LED installations, stores, etc.
- The PWM output can be used to control variable constant voltage LED drivers.