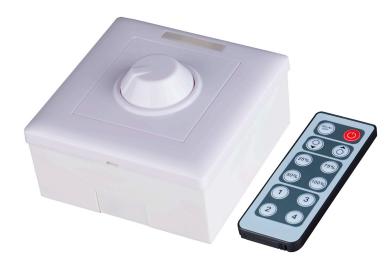

## **LED 1CH DIM WALL**

Convenient 1-channel wall mounted dimmer for all kinds of 12V/24V LED floodlights such as LED strip lights.

**SKU**: B05392

Categories: <u>Dimmers and boosters</u>

EAN13: 5420025653923

brand JB Systems

- Convenient 1-channel wall mounted dimmer for all kinds of 12V/24V LED floodlights such as LED strip lights.
- The 12-key infrared remote control has a number of useful functions:
  - o Remote on/off
  - o Delayed shutdown: the light turns off after 30 seconds
  - o Continuous variation from 0 to 100%.
  - o Quick change keys: 25%, 50%, 75%, 100%.
  - o 4 customizable variation keys
- PWM technology for uniform, flicker-free intensity variation from 0 to 100%.
- Directly connect single color flexible LED strip lights and other constant voltage LED lights.
- Max. output power 80W under 12V \* 160W under 24V
- Simple wall mounting:
  - o Surface mount box included
  - o Fits into any standard flush mount wall box
- It is suitable for home LED installations, stores, etc.
- The PWM output can be used to control variable constant voltage LED drivers.