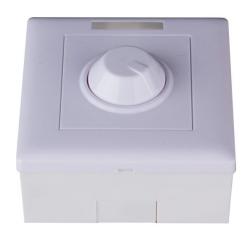

## **LED 1CH DIM WALL**

Convenient 1-channel wall mounted dimmer for all kinds of 12V/24V LED floodlights such as LED strip lights.

**SKU**: B05392

Categories: <u>Dimmers and boosters</u>

EAN13: 5420025653923

brand JB Systems

- Convenient 1-channel wall mounted dimmer for all kinds of 12V/24V LED floodlights such as LED strip lights.
- The 12-key infrared remote control has a number of useful functions:
  - o Remote on/off
  - o Delayed shutdown: the light turns off after 30 seconds
  - o Continuous variation from 0 to 100%.
  - o Quick change keys: 25%, 50%, 75%, 100%.
  - o 4 customizable variation keys
- PWM technology for uniform, flicker-free intensity variation from 0 to 100%.
- Directly connect single color flexible LED strip lights and other constant voltage LED lights.
- Max. output power 80W under 12V \* 160W under 24V
- Simple wall mounting:
  - o Surface mount box included
  - o Fits into any standard flush mount wall box
- It is suitable for home LED installations, stores, etc.
- The PWM output can be used to control variable constant voltage LED drivers.