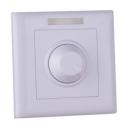

## **LED 1CH DIM WALL**

Convenient 1-channel wall mounted dimmer for all kinds of 12V/24V LED floodlights such as LED strip lights.

**SKU**: B05392

Categories: <u>Dimmers and boosters</u>

EAN13: 5420025653923

brand JB Systems

- Convenient 1-channel wall mounted dimmer for all kinds of 12V/24V LED floodlights such as LED strip lights.
- The 12-key infrared remote control has a number of useful functions:
  - o Remote on/off
  - o Delayed shutdown: the light turns off after 30 seconds
  - o Continuous variation from 0 to 100%.
  - o Quick change keys: 25%, 50%, 75%, 100%.
  - o 4 customizable variation keys
- PWM technology for uniform, flicker-free intensity variation from 0 to 100%.
- Directly connect single color flexible LED strip lights and other constant voltage LED lights.
- Max. output power 80W under 12V \* 160W under 24V
- Simple wall mounting:
  - o Surface mount box included
  - o Fits into any standard flush mount wall box
- It is suitable for home LED installations, stores, etc.
- The PWM output can be used to control variable constant voltage LED drivers.