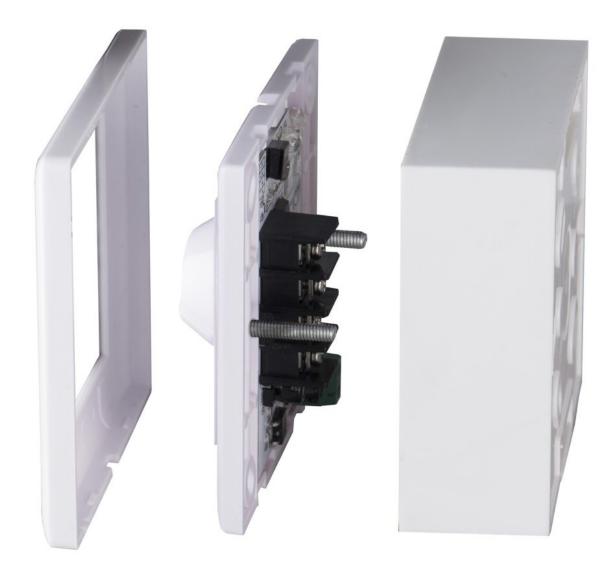

## LED 1CH DIM WALL

Convenient 1-channel wall mounted dimmer for all kinds of 12V/24V LED floodlights such as LED strip lights.

Référence: B05392

- Convenient 1-channel wall mounted dimmer for all kinds of 12V/24V LED floodlights such as LED strip lights.
- The 12-key infrared remote control has a number of useful functions:
  - Remote on/off
  - Delayed shutdown: the light turns off after 30 seconds
  - $\circ\,$  Continuous variation from 0 to 100%.
  - Quick change keys: 25%, 50%, 75%, 100%.
  - 4 customizable variation keys
- PWM technology for uniform, flicker-free intensity variation from 0 to 100%.
- Directly connect single color flexible LED strip lights and other constant voltage LED lights.
- Max. output power 80W under 12V \* 160W under 24V
- Simple wall mounting :
  - Surface mount box included
  - $\,\circ\,$  Fits into any standard flush mount wall box
- It is suitable for home LED installations, stores, etc.
- The PWM output can be used to control variable constant voltage LED drivers.