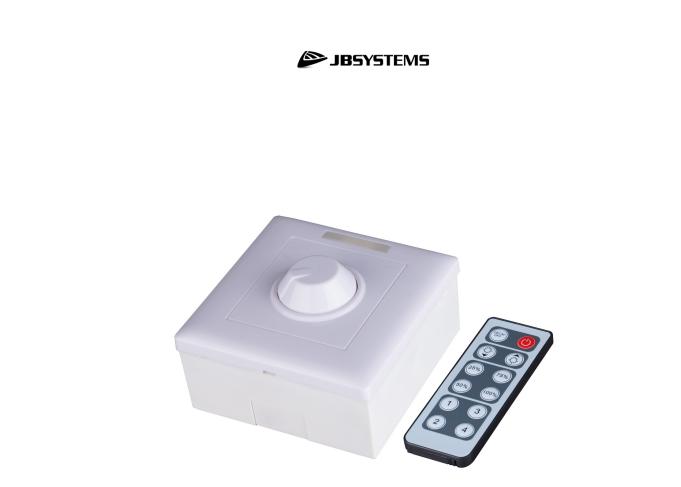

## LED 1CH DIM WALL

Convenient 1-channel wall mounted dimmer for all kinds of 12V/24V LED floodlights such as LED strip lights.

Référence: B05392

- Convenient 1-channel wall mounted dimmer for all kinds of 12V/24V LED floodlights such as LED strip lights.
- The 12-key infrared remote control has a number of useful functions:
  - Remote on/off
  - Delayed shutdown: the light turns off after 30 seconds
  - $\circ\,$  Continuous variation from 0 to 100%.
  - Quick change keys: 25%, 50%, 75%, 100%.
  - 4 customizable variation keys
- PWM technology for uniform, flicker-free intensity variation from 0 to 100%.
- Directly connect single color flexible LED strip lights and other constant voltage LED lights.
- Max. output power 80W under 12V \* 160W under 24V
- Simple wall mounting :
  - Surface mount box included
  - $\,\circ\,$  Fits into any standard flush mount wall box
- It is suitable for home LED installations, stores, etc.
- The PWM output can be used to control variable constant voltage LED drivers.