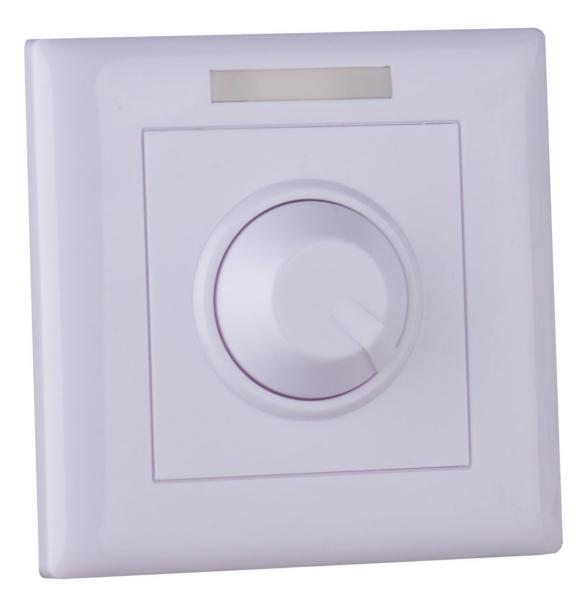

## LED 1CH DIM WALL

Convenient 1-channel wall mounted dimmer for all kinds of 12V/24V LED floodlights such as LED strip lights.

Référence: B05392

- Convenient 1-channel wall mounted dimmer for all kinds of 12V/24V LED floodlights such as LED strip lights.
- The 12-key infrared remote control has a number of useful functions:
  - Remote on/off
  - Delayed shutdown: the light turns off after 30 seconds
  - $\circ\,$  Continuous variation from 0 to 100%.
  - Quick change keys: 25%, 50%, 75%, 100%.
  - 4 customizable variation keys
- PWM technology for uniform, flicker-free intensity variation from 0 to 100%.
- Directly connect single color flexible LED strip lights and other constant voltage LED lights.
- Max. output power 80W under 12V \* 160W under 24V
- Simple wall mounting :
  - Surface mount box included
  - $\,\circ\,$  Fits into any standard flush mount wall box
- It is suitable for home LED installations, stores, etc.
- The PWM output can be used to control variable constant voltage LED drivers.