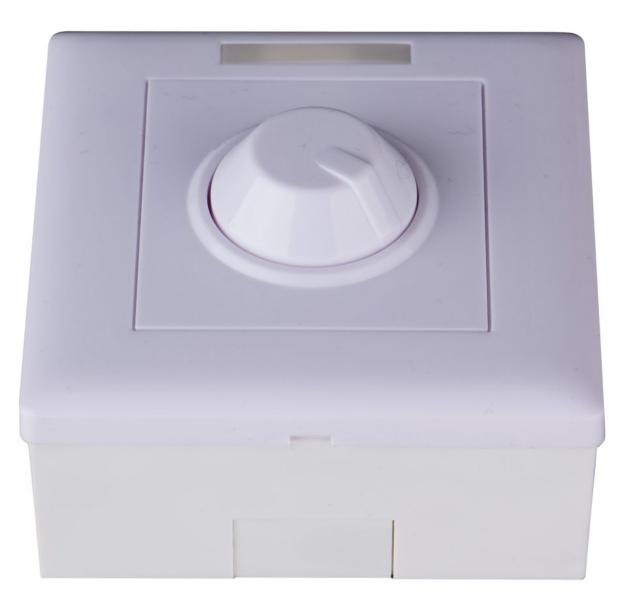

## LED 1CH DIM WALL

Convenient 1-channel wall mounted dimmer for all kinds of 12V/24V LED floodlights such as LED strip lights.

Référence: B05392

- Convenient 1-channel wall mounted dimmer for all kinds of 12V/24V LED floodlights such as LED strip lights.
- The 12-key infrared remote control has a number of useful functions:
  - Remote on/off
  - Delayed shutdown: the light turns off after 30 seconds
  - $\circ\,$  Continuous variation from 0 to 100%.
  - Quick change keys: 25%, 50%, 75%, 100%.
  - 4 customizable variation keys
- PWM technology for uniform, flicker-free intensity variation from 0 to 100%.
- Directly connect single color flexible LED strip lights and other constant voltage LED lights.
- Max. output power 80W under 12V \* 160W under 24V
- Simple wall mounting :
  - Surface mount box included
  - $\,\circ\,$  Fits into any standard flush mount wall box
- It is suitable for home LED installations, stores, etc.
- The PWM output can be used to control variable constant voltage LED drivers.