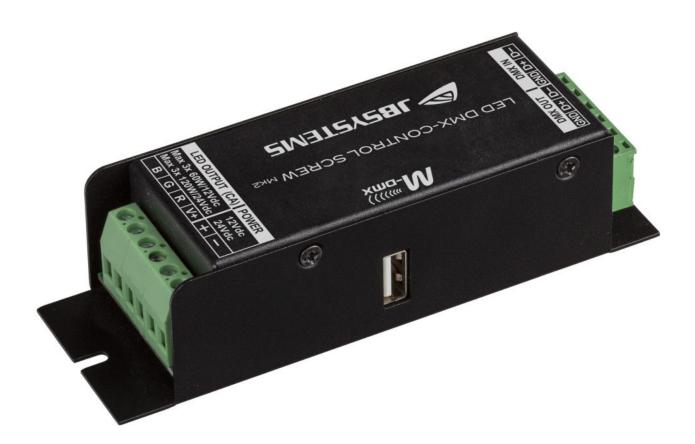

# LED DMX-CONTROL SCREW Mk2

Highly versatile LED DMX controller for all kinds of passive 12VDC/24VDC LED floodlights such as LED strip lights, prepared for wireless DMX (dongle)

Référence: B05399

- Very versatile LED DMX controller for all kinds of passive 12VDC/24VDC LED floodlights such as LED strip lights.
- It can be used with RGB and single color LED strip lights.
- PWM technology for uniform, flicker-free intensity variation from 0 to 100%.
- Simple electrical installation: the unit is equipped with DMX input/output and LED light output via terminal block.
- Prepared for wireless DMX: just connect a DONGLE WTR-DMX! (optional, <sup>Briteq®</sup> code 4645)
- Max. output power 60 W/channel = 180 W at 12 VDC or 120 W/channel = 360 W at 24 VDC
- The output power of LED lights can always be increased by using our LED REPEATER amplifiers.
- All functions are controllable:
  - Directly on the controller (DIP switches)
  - Using a LEDCON-02 Mk2 controller (also in sound mode)
  - Using any standard DMX controller.
  - An optional wireless DMX dongle (WTR-DMX DONGLE)
- Different modes of autonomous operation:
  - Fixed color mode: instant access to 7 pre-programmed colors.
  - $\circ\,$  Automatic chase mode: 7 colored chases at 7 different speeds.
  - $\circ\,$  Progressive chase mode: 7 progressive chases at 7 different speeds.
- 4 DMX channels are required: channel 1 = red, channel 2 = green, channel 3 = blue, channel 4 = dimmer/strobe.
- The box is designed for single wall installation.
- It is suitable for home LED installations, stores, etc.
- No cooling fan: completely silent!