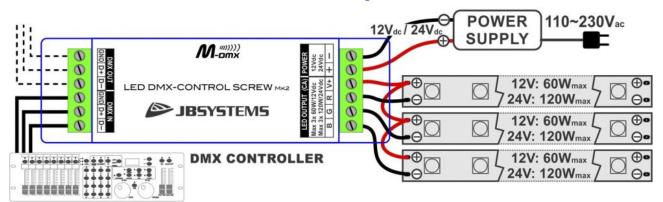

# LED DMX-CONTROL SCREW Mk2

Highly versatile LED DMX controller for all kinds of passive 12VDC/24VDC LED floodlights such as LED strip lights, prepared for wireless DMX (dongle)

Référence: B05399

- Very versatile LED DMX controller for all kinds of passive 12VDC/24VDC LED floodlights such as LED strip lights.
- It can be used with RGB and single color LED strip lights.
- PWM technology for uniform, flicker-free intensity variation from 0 to 100%.
- Simple electrical installation: the unit is equipped with DMX input/output and LED light output via terminal block.
- Prepared for wireless DMX: just connect a DONGLE WTR-DMX! (optional, <sup>Briteq®</sup> code 4645)
- Max. output power 60 W/channel = 180 W at 12 VDC or 120 W/channel = 360 W at 24 VDC
- The output power of LED lights can always be increased by using our LED REPEATER amplifiers.
- All functions are controllable:
  - Directly on the controller (DIP switches)
  - Using a LEDCON-02 Mk2 controller (also in sound mode)
  - Using any standard DMX controller.
  - An optional wireless DMX dongle (WTR-DMX DONGLE)
- Different modes of autonomous operation:
  - Fixed color mode: instant access to 7 pre-programmed colors.
  - $\circ\,$  Automatic chase mode: 7 colored chases at 7 different speeds.
  - $\circ\,$  Progressive chase mode: 7 progressive chases at 7 different speeds.
- 4 DMX channels are required: channel 1 = red, channel 2 = green, channel 3 = blue, channel 4 = dimmer/strobe.
- The box is designed for single wall installation.
- It is suitable for home LED installations, stores, etc.
- No cooling fan: completely silent!