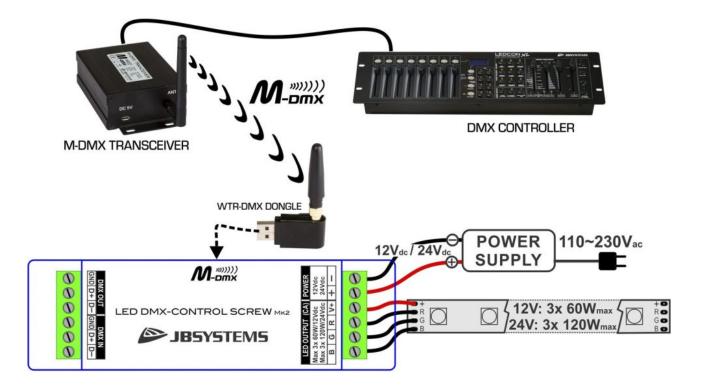

# LED DMX-CONTROL SCREW Mk2

Highly versatile LED DMX controller for all kinds of passive 12VDC/24VDC LED floodlights such as LED strip lights, prepared for wireless DMX (dongle)

Référence: B05399

- Very versatile LED DMX controller for all kinds of passive 12VDC/24VDC LED floodlights such as LED strip lights.
- It can be used with RGB and single color LED strip lights.
- PWM technology for uniform, flicker-free intensity variation from 0 to 100%.
- Simple electrical installation: the unit is equipped with DMX input/output and LED light output via terminal block.
- Prepared for wireless DMX: just connect a DONGLE WTR-DMX! (optional, <sup>Briteq®</sup> code 4645)
- Max. output power 60 W/channel = 180 W at 12 VDC or 120 W/channel = 360 W at 24 VDC
- The output power of LED lights can always be increased by using our LED REPEATER amplifiers.
- All functions are controllable:
  - Directly on the controller (DIP switches)
  - Using a LEDCON-02 Mk2 controller (also in sound mode)
  - Using any standard DMX controller.
  - An optional wireless DMX dongle (WTR-DMX DONGLE)
- Different modes of autonomous operation:
  - Fixed color mode: instant access to 7 pre-programmed colors.
  - $\circ\,$  Automatic chase mode: 7 colored chases at 7 different speeds.
  - $\circ\,$  Progressive chase mode: 7 progressive chases at 7 different speeds.
- 4 DMX channels are required: channel 1 = red, channel 2 = green, channel 3 = blue, channel 4 = dimmer/strobe.
- The box is designed for single wall installation.
- It is suitable for home LED installations, stores, etc.
- No cooling fan: completely silent!