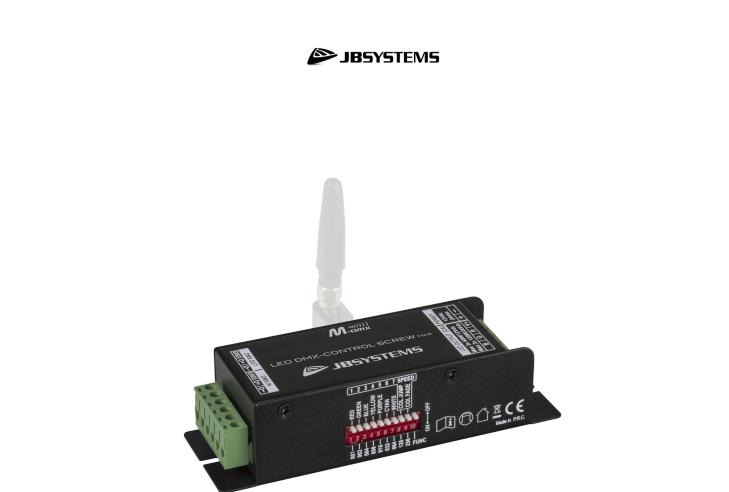

# LED DMX-CONTROL SCREW Mk2

Highly versatile LED DMX controller for all kinds of passive 12VDC/24VDC LED floodlights such as LED strip lights, prepared for wireless DMX (dongle)

Référence: B05399

- Very versatile LED DMX controller for all kinds of passive 12VDC/24VDC LED floodlights such as LED strip lights.
- It can be used with RGB and single color LED strip lights.
- PWM technology for uniform, flicker-free intensity variation from 0 to 100%.
- Simple electrical installation: the unit is equipped with DMX input/output and LED light output via terminal block.
- Prepared for wireless DMX: just connect a DONGLE WTR-DMX! (optional, <sup>Briteq®</sup> code 4645)
- Max. output power 60 W/channel = 180 W at 12 VDC or 120 W/channel = 360 W at 24 VDC
- The output power of LED lights can always be increased by using our LED REPEATER amplifiers.
- All functions are controllable:
  - Directly on the controller (DIP switches)
  - Using a LEDCON-02 Mk2 controller (also in sound mode)
  - Using any standard DMX controller.
  - An optional wireless DMX dongle (WTR-DMX DONGLE)
- Different modes of autonomous operation:
  - Fixed color mode: instant access to 7 pre-programmed colors.
  - $\circ\,$  Automatic chase mode: 7 colored chases at 7 different speeds.
  - $\circ\,$  Progressive chase mode: 7 progressive chases at 7 different speeds.
- 4 DMX channels are required: channel 1 = red, channel 2 = green, channel 3 = blue, channel 4 = dimmer/strobe.
- The box is designed for single wall installation.
- It is suitable for home LED installations, stores, etc.
- No cooling fan: completely silent!