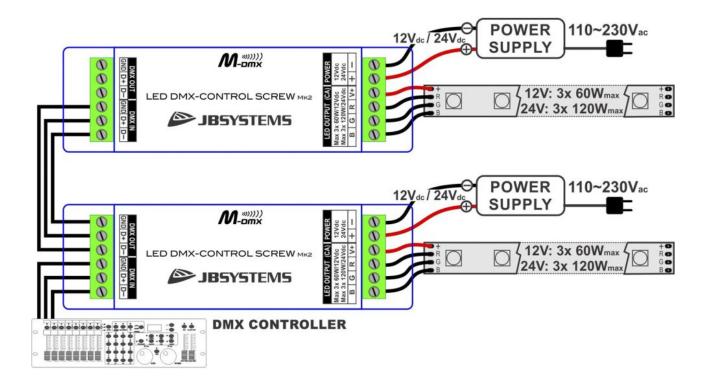

# LED DMX-CONTROL SCREW Mk2

Highly versatile LED DMX controller for all kinds of passive 12VDC/24VDC LED floodlights such as LED strip lights, prepared for wireless DMX (dongle)

Référence: B05399

- Very versatile LED DMX controller for all kinds of passive 12VDC/24VDC LED floodlights such as LED strip lights.
- It can be used with RGB and single color LED strip lights.
- PWM technology for uniform, flicker-free intensity variation from 0 to 100%.
- Simple electrical installation: the unit is equipped with DMX input/output and LED light output via terminal block.
- Prepared for wireless DMX: just connect a DONGLE WTR-DMX! (optional, <sup>Briteq®</sup> code 4645)
- Max. output power 60 W/channel = 180 W at 12 VDC or 120 W/channel = 360 W at 24 VDC
- The output power of LED lights can always be increased by using our LED REPEATER amplifiers.
- All functions are controllable:
  - Directly on the controller (DIP switches)
  - Using a LEDCON-02 Mk2 controller (also in sound mode)
  - Using any standard DMX controller.
  - An optional wireless DMX dongle (WTR-DMX DONGLE)
- Different modes of autonomous operation:
  - Fixed color mode: instant access to 7 pre-programmed colors.
  - $\circ\,$  Automatic chase mode: 7 colored chases at 7 different speeds.
  - $\circ\,$  Progressive chase mode: 7 progressive chases at 7 different speeds.
- 4 DMX channels are required: channel 1 = red, channel 2 = green, channel 3 = blue, channel 4 = dimmer/strobe.
- The box is designed for single wall installation.
- It is suitable for home LED installations, stores, etc.
- No cooling fan: completely silent!

## **INDEPENDENT CONTROL OF 3pcs ONE-COLOR STRIPS**