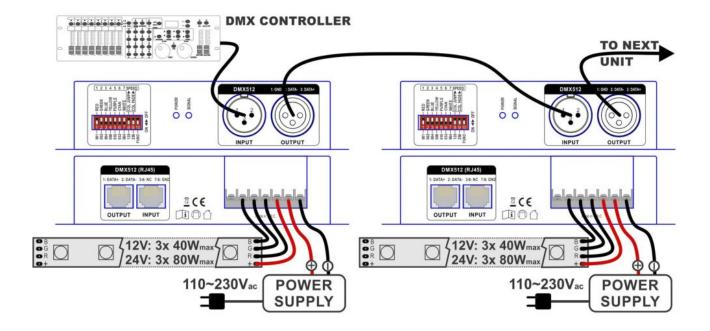

# LED DMX-CONTROL XLR Mk2

Highly versatile DMX LED controller for all kinds of passive 12V DC/24V DC LED floodlights such as LED strip lights

Référence: B05401

- Highly versatile LED DMX controller for all kinds of passive 12V DC/24V DC LED floodlights such as LED strip lights.
- It can be used with RGB and single color LED strip lights.
- PWM technology for uniform, flicker-free intensity variation from 0 to 100%.
- Simple electrical installation: the unit is equipped with DMX inputs/outputs via XLR and RJ45 and LED light outputs via terminal block.
- Max. output power 40 W/channel = 120 W at 12 V DC or 80 W/channel = 240 W at 24 V DC
- The output power of LED lights can always be increased by using our amplifiers [LED REPEATER].
- All functions are controllable:
  - Directly on the controller (DIP switches)
  - Using a LEDCON-02 Mk2 controller (also in sound mode)
  - Using any standard DMX controller.
- Different modes of autonomous operation:
  - $\circ\,$  Fixed color mode: instant access to 7 pre-programmed colors.
  - Automatic chase mode: 7 colored chases at 7 different speeds.
  - Progressive chase mode: 7 progressive chases at 7 different speeds.
- 4 DMX channels are required: channel 1 = red, channel 2 = green, channel 3 = blue, channel 4 = dimmer/strobe.
- The box is designed for single wall installation.
- It is suitable for home LED installations, stores, etc.
- No cooling fan: completely silent!