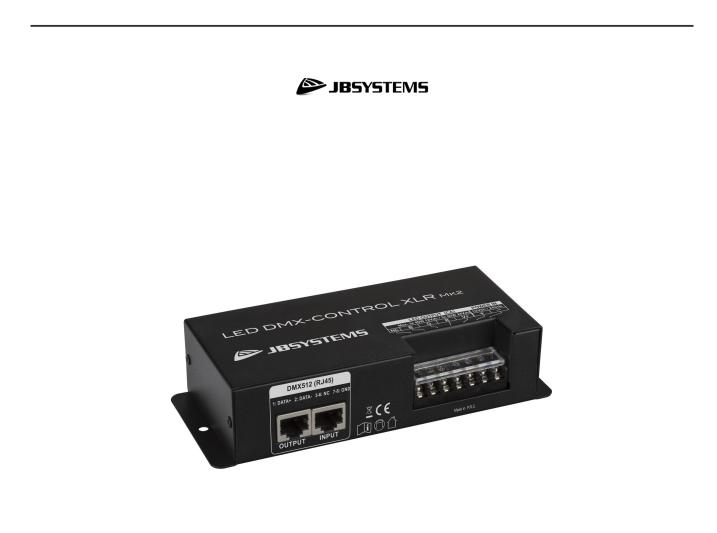

# LED DMX-CONTROL XLR Mk2

Highly versatile DMX LED controller for all kinds of passive 12V DC/24V DC LED floodlights such as LED strip lights

Référence: B05401

- Highly versatile LED DMX controller for all kinds of passive 12V DC/24V DC LED floodlights such as LED strip lights.
- It can be used with RGB and single color LED strip lights.
- PWM technology for uniform, flicker-free intensity variation from 0 to 100%.
- Simple electrical installation: the unit is equipped with DMX inputs/outputs via XLR and RJ45 and LED light outputs via terminal block.
- Max. output power 40 W/channel = 120 W at 12 V DC or 80 W/channel = 240 W at 24 V DC
- The output power of LED lights can always be increased by using our amplifiers [LED REPEATER].
- All functions are controllable:
  - Directly on the controller (DIP switches)
  - Using a LEDCON-02 Mk2 controller (also in sound mode)
  - Using any standard DMX controller.
- Different modes of autonomous operation:
  - $\circ\,$  Fixed color mode: instant access to 7 pre-programmed colors.
  - Automatic chase mode: 7 colored chases at 7 different speeds.
  - Progressive chase mode: 7 progressive chases at 7 different speeds.
- 4 DMX channels are required: channel 1 = red, channel 2 = green, channel 3 = blue, channel 4 = dimmer/strobe.
- The box is designed for single wall installation.
- It is suitable for home LED installations, stores, etc.
- No cooling fan: completely silent!