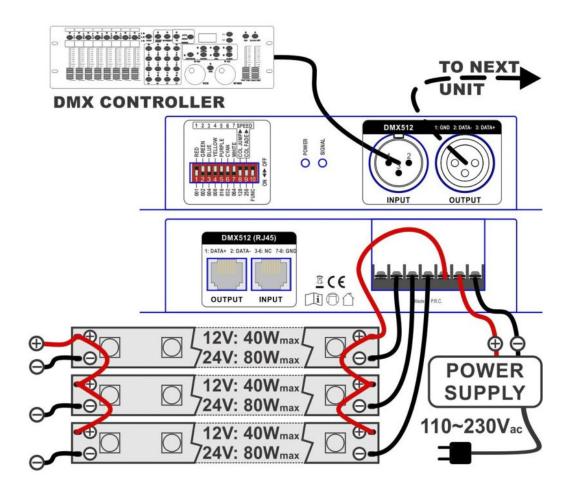

re controllable:
  - Directly on the controller (DIP switches)
  - Using a LEDCON-02 Mk2 controller (also in sound mode)
  - Using any standard DMX controller.
- Different modes of autonomous operation:
  - $\circ\,$  Fixed color mode: instant access to 7 pre-programmed colors.
  - Automatic chase mode: 7 colored chases at 7 different speeds.
  - Progressive chase mode: 7 progressive chases at 7 different speeds.
- 4 DMX channels are required: channel 1 = red, channel 2 = green, channel 3 = blue, channel 4 = dimmer/strobe.
- The box is designed for single wall installation.
- It is suitable for home LED installations, stores, etc.
- No cooling fan: completely silent!

#### Caractéristiques

Brand

JB Systems

### **Galerie photos**





## **INDEPENDENT CONTROL OF 3pcs ONE-COLOR STRIPS**