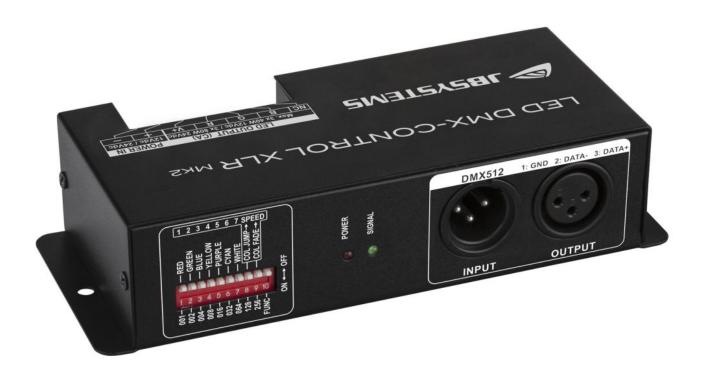

# LED DMX-CONTROL XLR Mk2

Highly versatile DMX LED controller for all kinds of passive 12V DC/24V DC LED floodlights such as LED strip lights

Référence: B05401

- Highly versatile LED DMX controller for all kinds of passive 12V DC/24V DC LED floodlights such as LED strip lights.
- It can be used with RGB and single color LED strip lights.
- PWM technology for uniform, flicker-free intensity variation from 0 to 100%.
- Simple electrical installation: the unit is equipped with DMX inputs/outputs via XLR and RJ45 and LED light outputs via terminal block.
- Max. output power 40 W/channel = 120 W at 12 V DC or 80 W/channel = 240 W at 24 V DC
- The output power of LED lights can always be increased by using our amplifiers [LED REPEATER].
- All functions are controllable:
  - Directly on the controller (DIP switches)
  - Using a LEDCON-02 Mk2 controller (also in sound mode)
  - Using any standard DMX controller.
- Different modes of autonomous operation:
  - $\circ\,$  Fixed color mode: instant access to 7 pre-programmed colors.
  - Automatic chase mode: 7 colored chases at 7 different speeds.
  - Progressive chase mode: 7 progressive chases at 7 different speeds.
- 4 DMX channels are required: channel 1 = red, channel 2 = green, channel 3 = blue, channel 4 = dimmer/strobe.
- The box is designed for single wall installation.
- It is suitable for home LED installations, stores, etc.
- No cooling fan: completely silent!