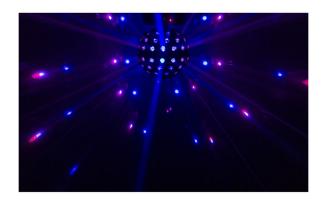

## **LED GLOBE**

Référence: B06202

249,00 € inc. VAT

LED GLOBE is the perfect alternative to the classic mirror ball with narrow beam spotlights!

- The perfect alternative to the classic mirror ball with narrow beam projectors!
- This GLOBE LED offers the same types of effects but with many more possibilities!
- Control the speed, colors, strobe, etc., or simply use the built-in programs.
- Quick and easy installation, easy to use.
- Numerous operating modes:
  - DMX control via 1, 3, 9 or 19 channels.
  - Autonomous: sound control (by internal microphone) or automatic.
  - Stand-alone, controlled via IR remote control (included)
- Excellent integrated programs offering fabulous light effects in perpetual change.
- Multiple units can be connected in master/slave mode to create great synchronized shows.
- 3-digit LED display for easy menu navigation.
- USB connector for wireless DMX control with a Briteq® WTR-DMX dongle.
- IEC power inputs/outputs allow for easy connection of multiple bars.