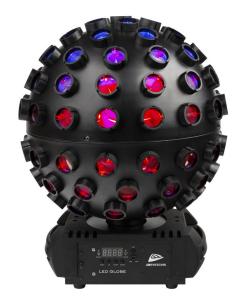

## **LED GLOBE**

Référence: B06202

249,00 € inc. VAT

LED GLOBE is the perfect alternative to the classic mirror ball with narrow beam spotlights!

- The perfect alternative to the classic mirror ball with narrow beam projectors!
- This GLOBE LED offers the same types of effects but with many more possibilities!
- Control the speed, colors, strobe, etc., or simply use the built-in programs.
- Quick and easy installation, easy to use.
- Numerous operating modes:
  - DMX control via 1, 3, 9 or 19 channels.
  - Autonomous: sound control (by internal microphone) or automatic.
  - Stand-alone, controlled via IR remote control (included)
- Excellent integrated programs offering fabulous light effects in perpetual change.
- Multiple units can be connected in master/slave mode to create great synchronized shows.
- 3-digit LED display for easy menu navigation.
- USB connector for wireless DMX control with a Briteq® WTR-DMX dongle.
- IEC power inputs/outputs allow for easy connection of multiple bars.