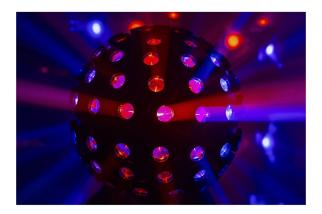

## **LED GLOBE**

Référence: B06202

249,00 € inc. VAT

LED GLOBE is the perfect alternative to the classic mirror ball with narrow beam spotlights!

- The perfect alternative to the classic mirror ball with narrow beam projectors!
- This GLOBE LED offers the same types of effects but with many more possibilities!
- Control the speed, colors, strobe, etc., or simply use the built-in programs.
- Quick and easy installation, easy to use.
- Numerous operating modes:
  - DMX control via 1, 3, 9 or 19 channels.
  - Autonomous: sound control (by internal microphone) or automatic.
  - Stand-alone, controlled via IR remote control (included)
- Excellent integrated programs offering fabulous light effects in perpetual change.
- Multiple units can be connected in master/slave mode to create great synchronized shows.
- 3-digit LED display for easy menu navigation.
- USB connector for wireless DMX control with a Briteq® WTR-DMX dongle.
- IEC power inputs/outputs allow for easy connection of multiple bars.