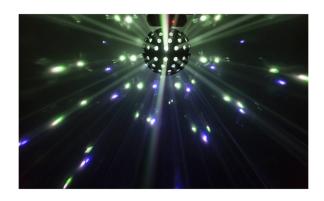

## **LED GLOBE**

Référence: B06202

249,00 € inc. VAT

LED GLOBE is the perfect alternative to the classic mirror ball with narrow beam spotlights!

- The perfect alternative to the classic mirror ball with narrow beam projectors!
- This GLOBE LED offers the same types of effects but with many more possibilities!
- Control the speed, colors, strobe, etc., or simply use the built-in programs.
- Quick and easy installation, easy to use.
- Numerous operating modes:
  - DMX control via 1, 3, 9 or 19 channels.
  - Autonomous: sound control (by internal microphone) or automatic.
  - Stand-alone, controlled via IR remote control (included)
- Excellent integrated programs offering fabulous light effects in perpetual change.
- Multiple units can be connected in master/slave mode to create great synchronized shows.
- 3-digit LED display for easy menu navigation.
- USB connector for wireless DMX control with a Briteq® WTR-DMX dongle.
- IEC power inputs/outputs allow for easy connection of multiple bars.