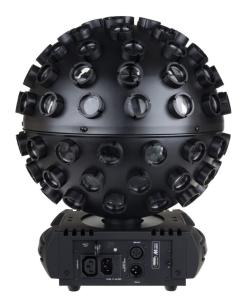

## **LED GLOBE**

Référence: B06202

249,00 € inc. VAT

LED GLOBE is the perfect alternative to the classic mirror ball with narrow beam spotlights!

- The perfect alternative to the classic mirror ball with narrow beam projectors!
- This GLOBE LED offers the same types of effects but with many more possibilities!
- Control the speed, colors, strobe, etc., or simply use the built-in programs.
- Quick and easy installation, easy to use.
- Numerous operating modes:
  - DMX control via 1, 3, 9 or 19 channels.
  - Autonomous: sound control (by internal microphone) or automatic.
  - Stand-alone, controlled via IR remote control (included)
- Excellent integrated programs offering fabulous light effects in perpetual change.
- Multiple units can be connected in master/slave mode to create great synchronized shows.
- 3-digit LED display for easy menu navigation.
- USB connector for wireless DMX control with a Briteq® WTR-DMX dongle.
- IEC power inputs/outputs allow for easy connection of multiple bars.

## Caractéristiques

| Brand                | JB Systems              |
|----------------------|-------------------------|
| Controllable colours | RGBW                    |
| Protection class     | IP20                    |
| Function             | Wireless remote control |
| Protocole            | DMX, Wireless DMX       |