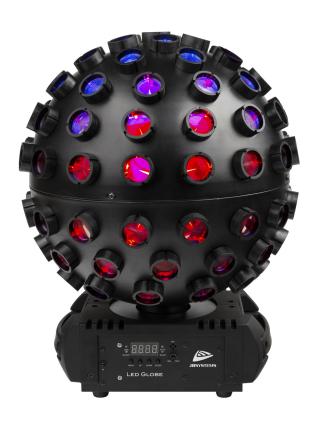

## **LED GLOBE**

Référence: B06202

249,00 € inc. VAT

LED GLOBE is the perfect alternative to the classic mirror ball with narrow beam spotlights!

- The perfect alternative to the classic mirror ball with narrow beam projectors!
- This GLOBE LED offers the same types of effects but with many more possibilities!
- Control the speed, colors, strobe, etc., or simply use the built-in programs.
- Quick and easy installation, easy to use.
- Numerous operating modes:
  - DMX control via 1, 3, 9 or 19 channels.
  - Autonomous: sound control (by internal microphone) or automatic.
  - Stand-alone, controlled via IR remote control (included)
- Excellent integrated programs offering fabulous light effects in perpetual change.
- Multiple units can be connected in master/slave mode to create great synchronized shows.
- 3-digit LED display for easy menu navigation.
- USB connector for wireless DMX control with a Briteq® WTR-DMX dongle.
- IEC power inputs/outputs allow for easy connection of multiple bars.