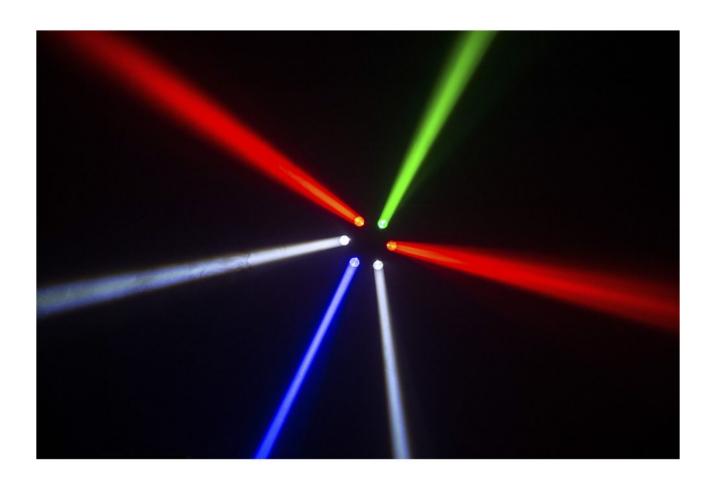

## **LED HELICOPTER**

Rotating light set with 6 x RGBW 8W projectors

Référence: B06203

- Rotating light set with 6 x RGBW 8W projectors.
- The 6 LED projectors can be directed in different directions to create a chaotic and fascinating light show!
- The unit offers different operating modes:
  - o DMX control via 3 or 11 channels.
  - o Autonomous with sound activation (internal microphone) or automatic integrated programs.
  - Stand-alone, controlled via IR remote control (included)
- Multiple units can be connected in master/slave mode to create great synchronized shows.
- 3-digit LED display for easy menu navigation.
- USB connector for wireless DMX control with a Briteq® WTR-DMX dongle.
- IEC power inputs/outputs make it easy to connect multiple devices together.