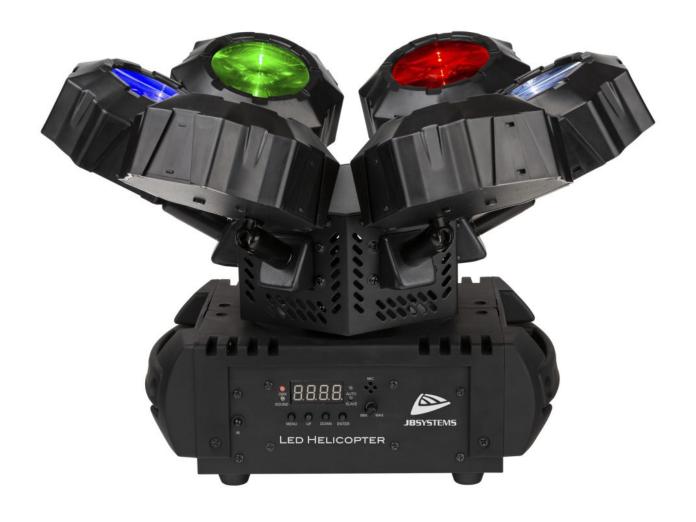

## **LED HELICOPTER**

Rotating light set with 6 x RGBW 8W projectors

Référence: B06203

- Rotating light set with 6 x RGBW 8W projectors.
- The 6 LED projectors can be directed in different directions to create a chaotic and fascinating light show!
- The unit offers different operating modes:
  - o DMX control via 3 or 11 channels.
  - o Autonomous with sound activation (internal microphone) or automatic integrated programs.
  - Stand-alone, controlled via IR remote control (included)
- Multiple units can be connected in master/slave mode to create great synchronized shows.
- 3-digit LED display for easy menu navigation.
- USB connector for wireless DMX control with a Briteq® WTR-DMX dongle.
- IEC power inputs/outputs make it easy to connect multiple devices together.