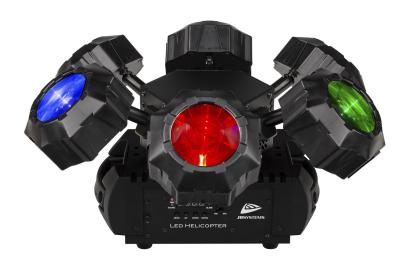

## **LED HELICOPTER**

Rotating light set with 6 x RGBW 8W projectors

Référence: B06203

- Rotating light set with 6 x RGBW 8W projectors.
- The 6 LED projectors can be directed in different directions to create a chaotic and fascinating light show!
- The unit offers different operating modes:
  - o DMX control via 3 or 11 channels.
  - o Autonomous with sound activation (internal microphone) or automatic integrated programs.
  - Stand-alone, controlled via IR remote control (included)
- Multiple units can be connected in master/slave mode to create great synchronized shows.
- 3-digit LED display for easy menu navigation.
- USB connector for wireless DMX control with a Briteq® WTR-DMX dongle.
- IEC power inputs/outputs make it easy to connect multiple devices together.