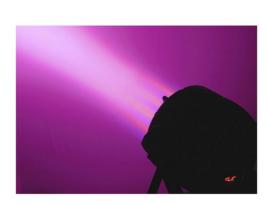

## **LED MEGA BEAM MK3**

This waterproof LED floodlight (RGBW) with wash effect

**SKU**: B04395

Categories: Architectural spotlights

EAN13: 5420025643955

brand Briteq

- This LED floodlight (RGBW) with wash effect brings the light power of LEDs to a level never reached before: it is even 5 times higher than that of our LED POWER BEAM! (RGBW@2m: 18.300 lux)
- The device is based on 48 high power LEDs (3W): 12 red + 12 green + 12 blue + 12 white.
- The white LEDs soften the colors so that you get nice pastel colors!
- The fact of using LED technology allows to make important energy savings (and money!) if we make the comparison with devices functioning with halogen lamps: only 200 watts of consumption and no more need for powerful 'dimmers packs'!
- The solid cast aluminum housing is waterproof (IP66), which should make this device your first choice for lighting all kinds of buildings such as hotels, stores, discos, public gardens and amusement parks, fairs, theaters, medium to large stages, etc.
- The 400 Hz scanning speed of the LEDs also makes them an ideal choice for TV studios: no interference with TV cameras!
- · Totally silent: the projector is cooled by natural air convection; the usually noisy fans are no longer necessary!
- Thanks to the double suspension bracket, the device can also be used as a floor lamp.
- LED MEGA BEAM works in standalone mode or in different DMX modes (3, 4, 5, 6 and 11 channels), including RGB color mixing, color affecting macros, custom programs, RGB calibration, strobe mode, dimmer, ID addresses, etc.
- Liquid crystal display organized in menus and with password protection.
- NOTE: This product has an IP65 rating for outdoor installation under normal conditions (not exposed to sea water).