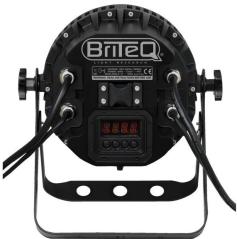

## **LED MEGA BEAM MK3**

This waterproof LED floodlight (RGBW) with wash effect

**SKU**: B04395

Categories: Architectural spotlights

EAN13: 5420025643955

brand Briteq

- This LED floodlight (RGBW) with wash effect brings the light power of LEDs to a level never reached before: it is even 5 times higher than that of our LED POWER BEAM! (RGBW@2m: 18.300 lux)
- The device is based on 48 high power LEDs (3W): 12 red + 12 green + 12 blue + 12 white.
- The white LEDs soften the colors so that you get nice pastel colors!
- The fact of using LED technology allows to make important energy savings (and money!) if we make the comparison with devices functioning with halogen lamps: only 200 watts of consumption and no more need for powerful 'dimmers packs'!
- The solid cast aluminum housing is waterproof (IP66), which should make this device your first choice for lighting all kinds of buildings such as hotels, stores, discos, public gardens and amusement parks, fairs, theaters, medium to large stages, etc.
- The 400 Hz scanning speed of the LEDs also makes them an ideal choice for TV studios: no interference with TV cameras!
- · Totally silent: the projector is cooled by natural air convection; the usually noisy fans are no longer necessary!
- Thanks to the double suspension bracket, the device can also be used as a floor lamp.
- LED MEGA BEAM works in standalone mode or in different DMX modes (3, 4, 5, 6 and 11 channels), including RGB color mixing, color affecting macros, custom programs, RGB calibration, strobe mode, dimmer, ID addresses, etc.
- Liquid crystal display organized in menus and with password protection.
- NOTE: This product has an IP65 rating for outdoor installation under normal conditions (not exposed to sea water).