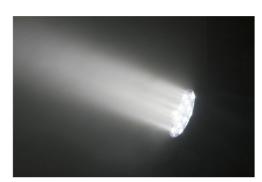

## **LED MEGA BEAM MK3**

This waterproof LED floodlight (RGBW) with wash effect

**SKU**: B04395

Categories: Architectural spotlights

EAN13: 5420025643955

brand Briteq

- This LED floodlight (RGBW) with wash effect brings the light power of LEDs to a level never reached before: it is even 5 times higher than that of our LED POWER BEAM! (RGBW@2m: 18.300 lux)
- The device is based on 48 high power LEDs (3W): 12 red + 12 green + 12 blue + 12 white.
- The white LEDs soften the colors so that you get nice pastel colors!
- The fact of using LED technology allows to make important energy savings (and money!) if we make the comparison with devices functioning with halogen lamps: only 200 watts of consumption and no more need for powerful 'dimmers packs'!
- The solid cast aluminum housing is waterproof (IP66), which should make this device your first choice for lighting all kinds of buildings such as hotels, stores, discos, public gardens and amusement parks, fairs, theaters, medium to large stages, etc.
- The 400 Hz scanning speed of the LEDs also makes them an ideal choice for TV studios: no interference with TV cameras!
- · Totally silent: the projector is cooled by natural air convection; the usually noisy fans are no longer necessary!
- Thanks to the double suspension bracket, the device can also be used as a floor lamp.
- LED MEGA BEAM works in standalone mode or in different DMX modes (3, 4, 5, 6 and 11 channels), including RGB color mixing, color affecting macros, custom programs, RGB calibration, strobe mode, dimmer, ID addresses, etc.
- Liquid crystal display organized in menus and with password protection.
- NOTE: This product has an IP65 rating for outdoor installation under normal conditions (not exposed to sea water).