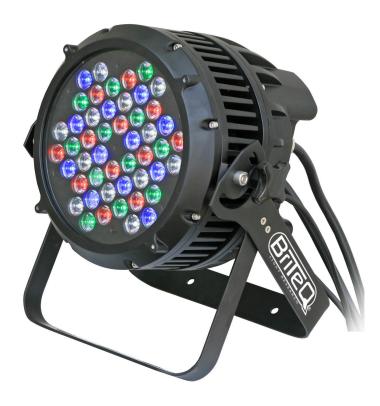

## **LED MEGA BEAM MK3**

This waterproof LED floodlight (RGBW) with wash effect

**SKU**: B04395

Categories: Architectural spotlights

EAN13: 5420025643955

brand Briteq

- This LED floodlight (RGBW) with wash effect brings the light power of LEDs to a level never reached before: it is even 5 times higher than that of our LED POWER BEAM! (RGBW@2m: 18.300 lux)
- The device is based on 48 high power LEDs (3W): 12 red + 12 green + 12 blue + 12 white.
- The white LEDs soften the colors so that you get nice pastel colors!
- The fact of using LED technology allows to make important energy savings (and money!) if we make the comparison with devices functioning with halogen lamps: only 200 watts of consumption and no more need for powerful 'dimmers packs'!
- The solid cast aluminum housing is waterproof (IP66), which should make this device your first choice for lighting all kinds of buildings such as hotels, stores, discos, public gardens and amusement parks, fairs, theaters, medium to large stages, etc.
- The 400 Hz scanning speed of the LEDs also makes them an ideal choice for TV studios: no interference with TV cameras!
- · Totally silent: the projector is cooled by natural air convection; the usually noisy fans are no longer necessary!
- Thanks to the double suspension bracket, the device can also be used as a floor lamp.
- LED MEGA BEAM works in standalone mode or in different DMX modes (3, 4, 5, 6 and 11 channels), including RGB color mixing, color affecting macros, custom programs, RGB calibration, strobe mode, dimmer, ID addresses, etc.
- Liquid crystal display organized in menus and with password protection.
- NOTE: This product has an IP65 rating for outdoor installation under normal conditions (not exposed to sea water).