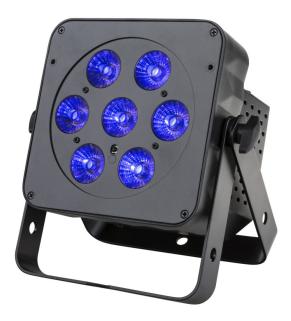

## LED PLANO 6in1

Référence: B04961

209,00 € inc. VAT

Flat LED spotlight 7 x 12 W RGBWA + UV

- Extremely compact LED spotlight with low power consumption.
- Equipped with 7 x 12 W RGBWA + UV LEDs.
- IR remote control included.
- Ready for wireless DMX connection: simply plug in a WTR-DMX electronic key (Briteq® reference: 4645).
- Different modes of operation:
  - Stand-alone with IR remote control: automatic or rhythmically synchronized color patterns.
  - Master/slave mode: connect several projectors for synchronized shows.
  - DMX controlled: different channel modes with program selection and individual RGB control.
  - Can be used with the **LEDCON-XL** controller.
  - Mode compatible with LEDCON-02 Mk2 (RGB parameter control only).
- Ideal for mobile applications: low power consumption and small footprint.
- Various applications: nightclubs, DJs, rental companies, etc.
- Dimming function from 0 to 100% and ultra-fast strobe (no need for additional strobes).
- 4-character LED display for easy menu navigation.
- Double bracket: easy installation as a floor spotlight.

## Caractéristiques

| Brand                | JB Systems              |
|----------------------|-------------------------|
| Power                | 84 W                    |
| Controllable colours | Amber, RGBWA, UV        |
| Protection class     | IP20                    |
| Function             | Wireless remote control |
| Protocole            | DMX, Wireless DMX       |
| Type de lampe        | LED                     |