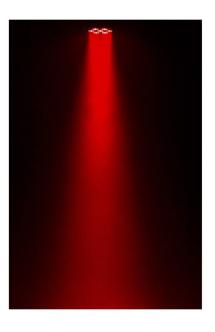

## LED PLANO 6in1

Référence: B04961

209,00 € inc. VAT

Flat LED spotlight 7 x 12 W RGBWA + UV

- Extremely compact LED spotlight with low power consumption.
- Equipped with 7 x 12 W RGBWA + UV LEDs.
- IR remote control included.
- Ready for wireless DMX connection: simply plug in a WTR-DMX electronic key (Briteq® reference: 4645).
- Different modes of operation:
  - Stand-alone with IR remote control: automatic or rhythmically synchronized color patterns.
  - Master/slave mode: connect several projectors for synchronized shows.
  - DMX controlled: different channel modes with program selection and individual RGB control.
  - Can be used with the **LEDCON-XL** controller.
  - Mode compatible with LEDCON-02 Mk2 (RGB parameter control only).
- Ideal for mobile applications: low power consumption and small footprint.
- Various applications: nightclubs, DJs, rental companies, etc.
- Dimming function from 0 to 100% and ultra-fast strobe (no need for additional strobes).
- 4-character LED display for easy menu navigation.
- Double bracket: easy installation as a floor spotlight.