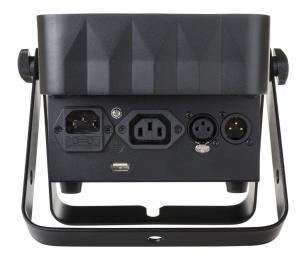

## LED PLANO 6in1

Référence: B04961

209,00 € inc. VAT

Flat LED spotlight 7 x 12 W RGBWA + UV

- Extremely compact LED spotlight with low power consumption.
- Equipped with 7 x 12 W RGBWA + UV LEDs.
- IR remote control included.
- Ready for wireless DMX connection: simply plug in a WTR-DMX electronic key (Briteq® reference: 4645).
- Different modes of operation:
  - Stand-alone with IR remote control: automatic or rhythmically synchronized color patterns.
  - Master/slave mode: connect several projectors for synchronized shows.
  - DMX controlled: different channel modes with program selection and individual RGB control.
  - Can be used with the **LEDCON-XL** controller.
  - Mode compatible with LEDCON-02 Mk2 (RGB parameter control only).
- Ideal for mobile applications: low power consumption and small footprint.
- Various applications: nightclubs, DJs, rental companies, etc.
- Dimming function from 0 to 100% and ultra-fast strobe (no need for additional strobes).
- 4-character LED display for easy menu navigation.
- Double bracket: easy installation as a floor spotlight.

## Caractéristiques

| Brand                | JB Systems              |
|----------------------|-------------------------|
| Power                | 84 W                    |
| Controllable colours | Amber, RGBWA, UV        |
| Protection class     | IP20                    |
| Function             | Wireless remote control |
| Protocole            | DMX, Wireless DMX       |
| Type de lampe        | LED                     |