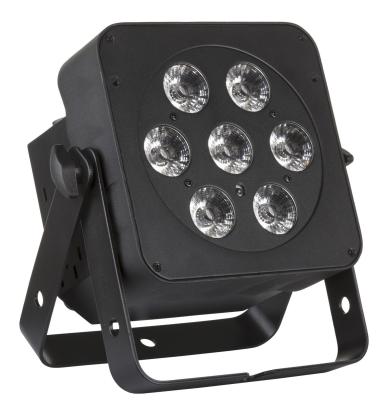

## LED PLANO 6in1

Référence: B04961

209,00 € inc. VAT

Flat LED spotlight 7 x 12 W RGBWA + UV

- Extremely compact LED spotlight with low power consumption.
- Equipped with 7 x 12 W RGBWA + UV LEDs.
- IR remote control included.
- Ready for wireless DMX connection: simply plug in a WTR-DMX electronic key (Briteq® reference: 4645).
- Different modes of operation:
  - Stand-alone with IR remote control: automatic or rhythmically synchronized color patterns.
  - Master/slave mode: connect several projectors for synchronized shows.
  - DMX controlled: different channel modes with program selection and individual RGB control.
  - Can be used with the **LEDCON-XL** controller.
  - Mode compatible with LEDCON-02 Mk2 (RGB parameter control only).
- Ideal for mobile applications: low power consumption and small footprint.
- Various applications: nightclubs, DJs, rental companies, etc.
- Dimming function from 0 to 100% and ultra-fast strobe (no need for additional strobes).
- 4-character LED display for easy menu navigation.
- Double bracket: easy installation as a floor spotlight.

## Caractéristiques

| Brand                | JB Systems              |
|----------------------|-------------------------|
| Power                | 84 W                    |
| Controllable colours | Amber, RGBWA, UV        |
| Protection class     | IP20                    |
| Function             | Wireless remote control |
| Protocole            | DMX, Wireless DMX       |
| Type de lampe        | LED                     |