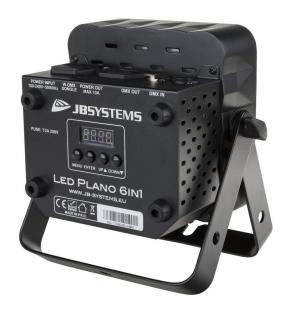

## LED PLANO 6in1

Référence: B04961

209,00 € inc. VAT

Flat LED spotlight 7 x 12 W RGBWA + UV

- Extremely compact LED spotlight with low power consumption.
- Equipped with 7 x 12 W RGBWA + UV LEDs.
- IR remote control included.
- Ready for wireless DMX connection: simply plug in a WTR-DMX electronic key (Briteq® reference: 4645).
- Different modes of operation:
  - Stand-alone with IR remote control: automatic or rhythmically synchronized color patterns.
  - Master/slave mode: connect several projectors for synchronized shows.
  - DMX controlled: different channel modes with program selection and individual RGB control.
  - Can be used with the **LEDCON-XL** controller.
  - Mode compatible with LEDCON-02 Mk2 (RGB parameter control only).
- Ideal for mobile applications: low power consumption and small footprint.
- Various applications: nightclubs, DJs, rental companies, etc.
- Dimming function from 0 to 100% and ultra-fast strobe (no need for additional strobes).
- 4-character LED display for easy menu navigation.
- Double bracket: easy installation as a floor spotlight.

## Caractéristiques

| Brand                | JB Systems              |
|----------------------|-------------------------|
| Power                | 84 W                    |
| Controllable colours | Amber, RGBWA, UV        |
| Protection class     | IP20                    |
| Function             | Wireless remote control |
| Protocole            | DMX, Wireless DMX       |
| Type de lampe        | LED                     |