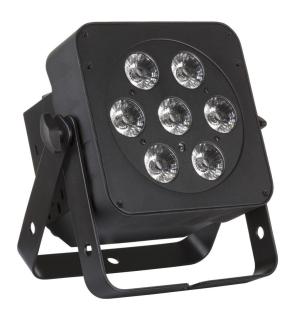

## LED PLANO 6in1

Référence: B04961

209,00 € inc. VAT

Flat LED spotlight 7 x 12 W RGBWA + UV

- Extremely compact LED spotlight with low power consumption.
- Equipped with 7 x 12 W RGBWA + UV LEDs.
- IR remote control included.
- Ready for wireless DMX connection: simply plug in a WTR-DMX electronic key (Briteq® reference: 4645).
- Different modes of operation:
  - Stand-alone with IR remote control: automatic or rhythmically synchronized color patterns.
  - Master/slave mode: connect several projectors for synchronized shows.
  - DMX controlled: different channel modes with program selection and individual RGB control.
  - Can be used with the **LEDCON-XL** controller.
  - Mode compatible with LEDCON-02 Mk2 (RGB parameter control only).
- Ideal for mobile applications: low power consumption and small footprint.
- Various applications: nightclubs, DJs, rental companies, etc.
- Dimming function from 0 to 100% and ultra-fast strobe (no need for additional strobes).
- 4-character LED display for easy menu navigation.
- Double bracket: easy installation as a floor spotlight.

## Caractéristiques

| Brand                | JB Systems              |
|----------------------|-------------------------|
| Power                | 84 W                    |
| Controllable colours | Amber, RGBWA, UV        |
| Protection class     | IP20                    |
| Function             | Wireless remote control |
| Protocole            | DMX, Wireless DMX       |
| Type de lampe        | LED                     |