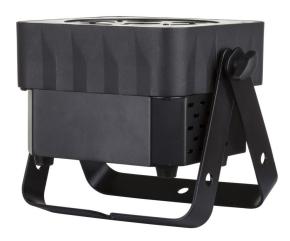

## **LED PLANO 7FC-BLACK**

**Référence:** B04958 **169,00 € inc. VAT** 

Flat LED spotlight 7 x 8 W RGBW

- Extremely compact LED floodlight with low power consumption!
- Equipped with 7 LEDs 8 W RGB and White
- IR remote control included
- Ready for a wireless DMX connection: just plug in a WTR-DMX dongle! (Briteq ® reference number: 4645)
- Different modes of operation:
  - Stand-alone with IR remote control: automatic or rhythmically synchronized color patterns.
  - **Master/slave mode:** Connect multiple projectors together for great pre-programmed or music-synchronized light shows.
  - DMX controlled: different channel modes with program selection and individual RGB control.
  - Can be used with **LEDCON-02 Mk2** or **LEDCON-XL** controllers.
- Perfect for mobile applications: very low power consumption and minimal space requirements.
- Several possible uses: discos, DJs, rental companies, etc.
- 0-100% dimming functions and ultra-fast strobe (no need for additional strobes!).
- 4-character LED display for easy menu navigation.
- Double bracket: easy installation as a floor lamp!

## Caractéristiques

| Brand                | JB Systems              |
|----------------------|-------------------------|
| Power                | 56 W                    |
| Controllable colours | RGBW                    |
| Protection class     | IP20                    |
| Function             | Wireless remote control |
| Protocole            | DMX, Wireless DMX       |
| Type de lampe        | LED                     |