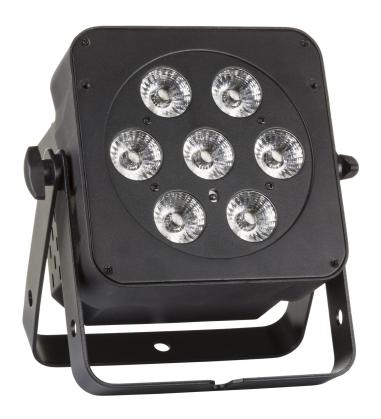

## **LED PLANO 7FC-BLACK**

**Référence:** B04958 **169,00 € inc. VAT** 

Flat LED spotlight 7 x 8 W RGBW

- Extremely compact LED floodlight with low power consumption!
- Equipped with 7 LEDs 8 W RGB and White
- IR remote control included
- Ready for a wireless DMX connection: just plug in a WTR-DMX dongle! (Briteq ® reference number: 4645)
- Different modes of operation:
  - Stand-alone with IR remote control: automatic or rhythmically synchronized color patterns.
  - **Master/slave mode:** Connect multiple projectors together for great pre-programmed or music-synchronized light shows.
  - DMX controlled: different channel modes with program selection and individual RGB control.
  - Can be used with **LEDCON-02 Mk2** or **LEDCON-XL** controllers.
- Perfect for mobile applications: very low power consumption and minimal space requirements.
- Several possible uses: discos, DJs, rental companies, etc.
- 0-100% dimming functions and ultra-fast strobe (no need for additional strobes!).
- 4-character LED display for easy menu navigation.
- Double bracket: easy installation as a floor lamp!