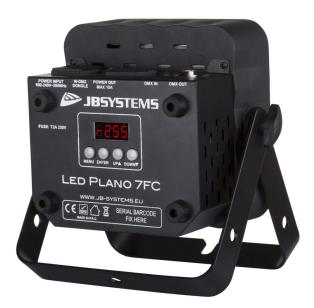

## **LED PLANO 7FC-BLACK**

**Référence:** B04958 **169,00 € inc. VAT** 

Flat LED spotlight 7 x 8 W RGBW

- Extremely compact LED floodlight with low power consumption!
- Equipped with 7 LEDs 8 W RGB and White
- IR remote control included
- Ready for a wireless DMX connection: just plug in a WTR-DMX dongle! (Briteq ® reference number: 4645)
- Different modes of operation:
  - Stand-alone with IR remote control: automatic or rhythmically synchronized color patterns.
  - **Master/slave mode:** Connect multiple projectors together for great pre-programmed or music-synchronized light shows.
  - DMX controlled: different channel modes with program selection and individual RGB control.
  - Can be used with **LEDCON-02 Mk2** or **LEDCON-XL** controllers.
- Perfect for mobile applications: very low power consumption and minimal space requirements.
- Several possible uses: discos, DJs, rental companies, etc.
- 0-100% dimming functions and ultra-fast strobe (no need for additional strobes!).
- 4-character LED display for easy menu navigation.
- Double bracket: easy installation as a floor lamp!