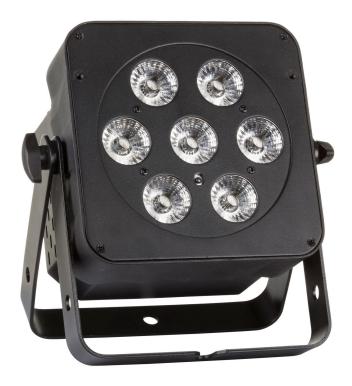

## **LED PLANO 7FC-BLACK**

169,00 € inc. VAT

An extremely compact LED floodlight with low power consumption equipped with 7 x 8W RGB and white LEDs.

**SKU:** B04958

Categories: Flat projectors

EAN13: 5420025649582

brand JB Systems

- Extremely compact LED floodlight with low power consumption!
- Equipped with 7 LEDs 8 W RGB and White
- IR remote control included
- Ready for a wireless DMX connection: just plug in a WTR-DMX dongle! (Briteg ® reference number: 4645)
- Different modes of operation:
  - Stand-alone with IR remote control: automatic or rhythmically synchronized color patterns.
  - o Master/slave mode: Connect multiple projectors together for great pre-programmed or music-synchronized light shows.
  - o DMX controlled: different channel modes with program selection and individual RGB control.
  - o Can be used with LEDCON-02 Mk2 or LEDCON-XL controllers.
- Perfect for mobile applications: very low power consumption and minimal space requirements.
- Several possible uses: discos, DJs, rental companies, etc.
- 0-100% dimming functions and ultra-fast strobe (no need for additional strobes!).
- 4-character LED display for easy menu navigation.
- Double bracket: easy installation as a floor lamp!