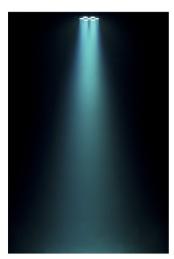

## **LED PLANO 7FC-BLACK**

169,00 € inc. VAT

An extremely compact LED floodlight with low power consumption equipped with 7 x 8W RGB and white LEDs.

**SKU:** B04958

Categories: Flat projectors

EAN13: 5420025649582

brand JB Systems

- Extremely compact LED floodlight with low power consumption!
- Equipped with 7 LEDs 8 W RGB and White
- IR remote control included
- Ready for a wireless DMX connection: just plug in a WTR-DMX dongle! (Briteg ® reference number: 4645)
- Different modes of operation:
  - Stand-alone with IR remote control: automatic or rhythmically synchronized color patterns.
  - o Master/slave mode: Connect multiple projectors together for great pre-programmed or music-synchronized light shows.
  - o DMX controlled: different channel modes with program selection and individual RGB control.
  - o Can be used with LEDCON-02 Mk2 or LEDCON-XL controllers.
- Perfect for mobile applications: very low power consumption and minimal space requirements.
- Several possible uses: discos, DJs, rental companies, etc.
- 0-100% dimming functions and ultra-fast strobe (no need for additional strobes!).
- 4-character LED display for easy menu navigation.
- Double bracket: easy installation as a floor lamp!