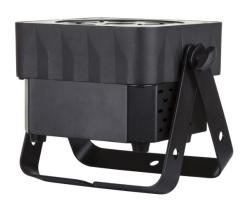

## **LED PLANO 7FC-BLACK**

169,00 € inc. VAT

An extremely compact LED floodlight with low power consumption equipped with 7 x 8W RGB and white LEDs.

**SKU:** B04958

Categories: Flat projectors

EAN13: 5420025649582

brand JB Systems

- Extremely compact LED floodlight with low power consumption!
- Equipped with 7 LEDs 8 W RGB and White
- IR remote control included
- Ready for a wireless DMX connection: just plug in a WTR-DMX dongle! (Briteg ® reference number: 4645)
- Different modes of operation:
  - Stand-alone with IR remote control: automatic or rhythmically synchronized color patterns.
  - o Master/slave mode: Connect multiple projectors together for great pre-programmed or music-synchronized light shows.
  - o DMX controlled: different channel modes with program selection and individual RGB control.
  - o Can be used with LEDCON-02 Mk2 or LEDCON-XL controllers.
- Perfect for mobile applications: very low power consumption and minimal space requirements.
- Several possible uses: discos, DJs, rental companies, etc.
- 0-100% dimming functions and ultra-fast strobe (no need for additional strobes!).
- 4-character LED display for easy menu navigation.
- Double bracket: easy installation as a floor lamp!