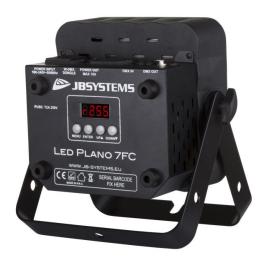

## **LED PLANO 7FC-BLACK**

169,00 € inc. VAT

An extremely compact LED floodlight with low power consumption equipped with 7 x 8W RGB and white LEDs.

**SKU:** B04958

Categories: Flat projectors

EAN13: 5420025649582

brand JB Systems

- Extremely compact LED floodlight with low power consumption!
- Equipped with 7 LEDs 8 W RGB and White
- IR remote control included
- Ready for a wireless DMX connection: just plug in a WTR-DMX dongle! (Briteg ® reference number: 4645)
- Different modes of operation:
  - Stand-alone with IR remote control: automatic or rhythmically synchronized color patterns.
  - o Master/slave mode: Connect multiple projectors together for great pre-programmed or music-synchronized light shows.
  - o DMX controlled: different channel modes with program selection and individual RGB control.
  - o Can be used with LEDCON-02 Mk2 or LEDCON-XL controllers.
- Perfect for mobile applications: very low power consumption and minimal space requirements.
- Several possible uses: discos, DJs, rental companies, etc.
- 0-100% dimming functions and ultra-fast strobe (no need for additional strobes!).
- 4-character LED display for easy menu navigation.
- Double bracket: easy installation as a floor lamp!