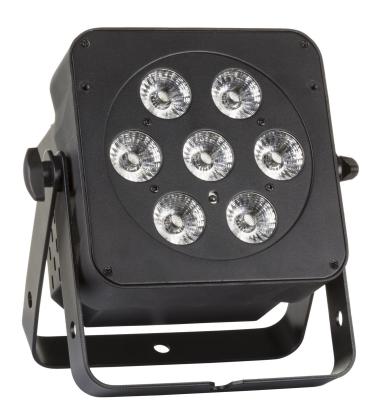

## **LED PLANO 7FC-BLACK**

Flat LED spotlight 7 x 8 W RGBW

Référence: B04958

169,00 € inc. VAT

- Extremely compact LED floodlight with low power consumption!
- Equipped with 7 LEDs 8 W RGB and White
- IR remote control included
- Ready for a wireless DMX connection: just plug in a WTR-DMX dongle! (Briteq ® reference number: 4645)
- Different modes of operation:
  - Stand-alone with IR remote control: automatic or rhythmically synchronized color patterns.
  - Master/slave mode: Connect multiple projectors together for great pre-programmed or musicsynchronized light shows.
  - DMX controlled: different channel modes with program selection and individual RGB control.
  - Can be used with **LEDCON-02 Mk2** or **LEDCON-XL** controllers.
- Perfect for mobile applications: very low power consumption and minimal space requirements.
- Several possible uses: discos, DJs, rental companies, etc.
- 0-100% dimming functions and ultra-fast strobe (no need for additional strobes!).
- 4-character LED display for easy menu navigation.
- Double bracket: easy installation as a floor lamp!