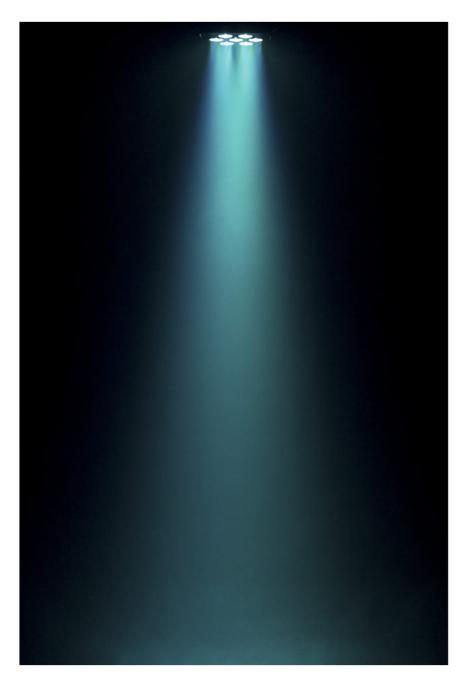

## **LED PLANO 7FC-BLACK**

Flat LED spotlight 7 x 8 W RGBW

Référence: B04958

169,00 € inc. VAT

- Extremely compact LED floodlight with low power consumption!
- Equipped with 7 LEDs 8 W RGB and White
- IR remote control included
- Ready for a wireless DMX connection: just plug in a WTR-DMX dongle! (Briteq ® reference number: 4645)
- Different modes of operation:
  - Stand-alone with IR remote control: automatic or rhythmically synchronized color patterns.
  - Master/slave mode: Connect multiple projectors together for great pre-programmed or musicsynchronized light shows.
  - DMX controlled: different channel modes with program selection and individual RGB control.
  - Can be used with **LEDCON-02 Mk2** or **LEDCON-XL** controllers.
- Perfect for mobile applications: very low power consumption and minimal space requirements.
- Several possible uses: discos, DJs, rental companies, etc.
- 0-100% dimming functions and ultra-fast strobe (no need for additional strobes!).
- 4-character LED display for easy menu navigation.
- Double bracket: easy installation as a floor lamp!