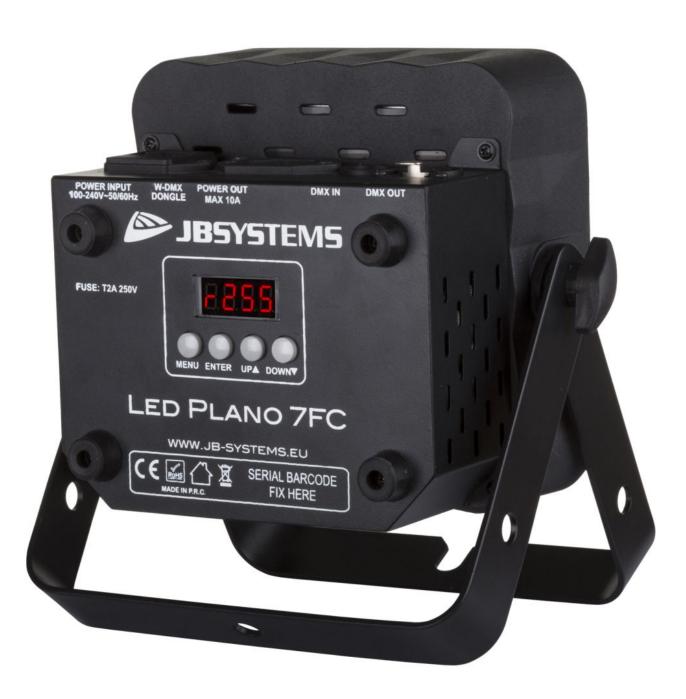

## **LED PLANO 7FC-BLACK**

Flat LED spotlight 7 x 8 W RGBW

Référence: B04958

169,00 € inc. VAT

- Extremely compact LED floodlight with low power consumption!
- Equipped with 7 LEDs 8 W RGB and White
- IR remote control included
- Ready for a wireless DMX connection: just plug in a WTR-DMX dongle! (Briteq ® reference number: 4645)
- Different modes of operation:
  - Stand-alone with IR remote control: automatic or rhythmically synchronized color patterns.
  - Master/slave mode: Connect multiple projectors together for great pre-programmed or musicsynchronized light shows.
  - DMX controlled: different channel modes with program selection and individual RGB control.
  - Can be used with **LEDCON-02 Mk2** or **LEDCON-XL** controllers.
- Perfect for mobile applications: very low power consumption and minimal space requirements.
- Several possible uses: discos, DJs, rental companies, etc.
- 0-100% dimming functions and ultra-fast strobe (no need for additional strobes!).
- 4-character LED display for easy menu navigation.
- Double bracket: easy installation as a floor lamp!